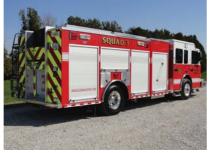

## **TECHNICAL SPECS**

- Spartan Metro Star MFD 10" raised roof Chassis
- Cummins ISL, 425-HP Diesel Engine
- Allison 3000 EVS Automatic Transmission
- Heavy Duty 3/16" Aluminum Body with ROM Roll Up doors
- 500-Gallon Poly Tank with 2 1/2" rear Fireman's Friend tank fill
- Hale QMAX 150, 1500-GPM Pump
- Left side pump operator's control panel behind roll up door
- Four (4) 2 1/2" Discharges, two (2) left side, one (1) right side and one (1) rear
- One (1) 3" Discharge, right side
- Two (2) 2 ½" Gated Suction, one (1) each side One (1) 2 ½" and two (2) 1 ½" Cartridge Lay Preconnects
- On Spot Automatic tire chains and Sigtronics Intercom system
- Front bumper extension with extrication tools and hydraulic hose reels
- One (1) Reese type rear trailer hitch and two (2) Winch points, one (1) each side
- EMS cabinet with backboard storage, permanent shelf, side netting and lights
- Two (2) Triple Air bottle compartments, right side wheel wells
- Wheel Chock compartment, left side wheel well
- Manual Aluminum tread plate hose bed cover
- Four (4) Upper storage compartments with Zico rear top access ladder
- Ladder and Suction hose storage with rear access under hose bed
- Kussmaul 1200 auto pump battery conditioner/air compressor
- Kussmaul Super Auto Eject 120-volt shoreline
- Smart Power hydraulically driven 20,000 watt generator with 120-volt system
- Two (2) electric cord reels with 150-ft of cord and junction box, one (1) each side
- Two (2) Fire Research Focus 120-volt 750-watt front scene brow lights, cab
- Five (5) Extenda-Lite 120-volt 750-watt lights, two (2) each side and one (1) rear
- Two (2) Whelen 900 12-volt side scene lights, cab
- One (1) Roto Ray halogen warning light, front grille
- Federal Q2B Siren and two (2) Air horns, front bumper
- Federal electronic Siren with 100-watt Whelen speaker
- Whelen Warning Light Package
- 9' 8" Overall height
- 33' 4" Overall length
- 211" Wheelbase 157" Cab to Axle
- 20,000 FAWR
  - 27,000 RAWR
  - 47,000 GVWR