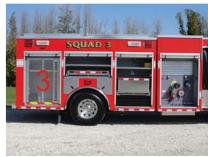

## **TECHNICAL SPECS**

- Spartan Metro Star MFD 10" raised roof Chassis
- Cummins ISL, 425-HP Diesel Engine
- Allison 3000 EVS Automatic Transmission
- Heavy Duty 3/16" Aluminum Body with ROM Roll Up doors
- 500-Gallon Poly Tank with 2 1/2" rear Fireman's Friend tank fill
- Hale QMAX 150, 1500-GPM Pump
- Left side pump operator's control panel behind roll up door
- Four (4) 2 1/2" Discharges, two (2) left side, one (1) right side and one (1) rear
- One (1) 3" Discharge, right side
- Two (2) 2 ½" Gated Suction, one (1) each side One (1) 2 ½" and two (2) 1 ½" Cartridge Lay Preconnects
- On Spot Automatic tire chains and Sigtronics Intercom system
- Front bumper extension with extrication tools and hydraulic hose reels
- One (1) Reese type rear trailer hitch and two (2) Winch points, one (1) each side
- EMS cabinet with backboard storage, permanent shelf, side netting and lights
- Two (2) Triple Air bottle compartments, right side wheel wells
- Wheel Chock compartment, left side wheel well
- Manual Aluminum tread plate hose bed cover
- Four (4) Upper storage compartments with Zico rear top access ladder
- Ladder and Suction hose storage with rear access under hose bed
- Kussmaul 1200 auto pump battery conditioner/air compressor
- Kussmaul Super Auto Eject 120-volt shoreline
- Smart Power hydraulically driven 20,000 watt generator with 120-volt system
- Two (2) electric cord reels with 150-ft of cord and junction box, one (1) each side
- Two (2) Fire Research Focus 120-volt 750-watt front scene brow lights, cab
- Five (5) Extenda-Lite 120-volt 750-watt lights, two (2) each side and one (1) rear
- Two (2) Whelen 900 12-volt side scene lights, cab
- One (1) Roto Ray halogen warning light, front grille
- Federal Q2B Siren and two (2) Air horns, front bumper
- Federal electronic Siren with 100-watt Whelen speaker
- Whelen Warning Light Package
- 9' 8" Overall height
- 33' 4" Overall length
- 211" Wheelbase 157" Cab to Axle
- 20,000 FAWR
  - 27,000 RAWR
  - 47,000 GVWR