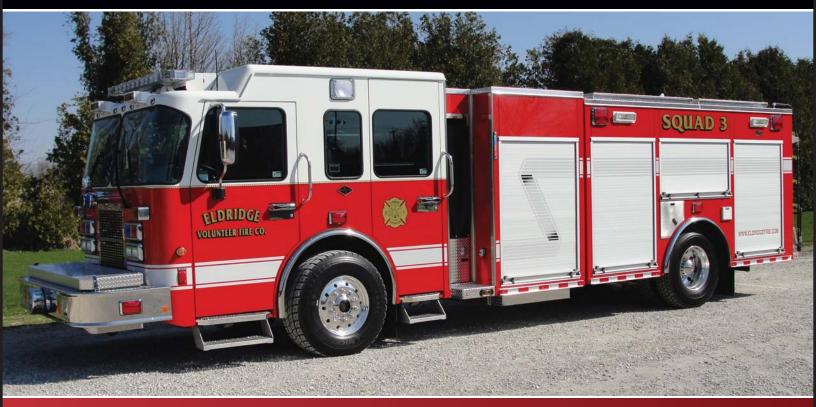

## **ELDRIDGE VOLUNTEER FIRE COMPANY** ELDRIDGE, IOWA

## **TECHNICAL SPECS**

- Spartan Metro Star MFD 10" raised roof Chassis
- Cummins ISL, 425-HP Diesel Engine
- Allison 3000 EVS Automatic Transmission
- Heavy Duty 3/16" Aluminum Body with ROM Roll Up doors
- 500-Gallon Poly Tank with 2 1/2" rear Fireman's Friend tank fill
- Hale QMAX 150, 1500-GPM Pump
- Left side pump operator's control panel behind roll up door
- Four (4) 2 1/2" Discharges, two (2) left side, one (1) right side and one (1) rear
- One (1) 3" Discharge, right side
- Two (2) 2 ½" Gated Suction, one (1) each side One (1) 2 ½" and two (2) 1 ½" Cartridge Lay Preconnects
- On Spot Automatic tire chains and Sigtronics Intercom system
- Front bumper extension with extrication tools and hydraulic hose reels
- One (1) Reese type rear trailer hitch and two (2) Winch points, one (1) each side
- EMS cabinet with backboard storage, permanent shelf, side netting and lights
- Two (2) Triple Air bottle compartments, right side wheel wells
- Wheel Chock compartment, left side wheel well
- Manual Aluminum tread plate hose bed cover
- Four (4) Upper storage compartments with Zico rear top access ladder
- Ladder and Suction hose storage with rear access under hose bed
- Kussmaul 1200 auto pump battery conditioner/air compressor
- Kussmaul Super Auto Eject 120-volt shoreline
- Smart Power hydraulically driven 20,000 watt generator with 120-volt system
- Two (2) electric cord reels with 150-ft of cord and junction box, one (1) each side
- Two (2) Fire Research Focus 120-volt 750-watt front scene brow lights, cab
- Five (5) Extenda-Lite 120-volt 750-watt lights, two (2) each side and one (1) rear
- Two (2) Whelen 900 12-volt side scene lights, cab
- One (1) Roto Ray halogen warning light, front grille
- Federal Q2B Siren and two (2) Air horns, front bumper
- Federal electronic Siren with 100-watt Whelen speaker
- Whelen Warning Light Package
- 9' 8" Overall height
- 33' 4" Overall length
- 211" Wheelbase 157" Cab to Axle
- 20,000 FAWR
  - 27,000 RAWR
  - 47,000 GVWR