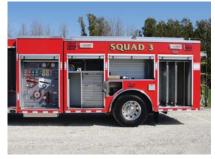

## **TECHNICAL SPECS**

- Spartan Metro Star MFD 10" raised roof Chassis
- Cummins ISL, 425-HP Diesel Engine
- Allison 3000 EVS Automatic Transmission
- Heavy Duty 3/16" Aluminum Body with ROM Roll Up doors
- 500-Gallon Poly Tank with 2 1/2" rear Fireman's Friend tank fill
- Hale QMAX 150, 1500-GPM Pump
- Left side pump operator's control panel behind roll up door
- Four (4) 2 1/2" Discharges, two (2) left side, one (1) right side and one (1) rear
- One (1) 3" Discharge, right side
- Two (2) 2 ½" Gated Suction, one (1) each side One (1) 2 ½" and two (2) 1 ½" Cartridge Lay Preconnects
- On Spot Automatic tire chains and Sigtronics Intercom system
- Front bumper extension with extrication tools and hydraulic hose reels
- One (1) Reese type rear trailer hitch and two (2) Winch points, one (1) each side
- EMS cabinet with backboard storage, permanent shelf, side netting and lights
- Two (2) Triple Air bottle compartments, right side wheel wells
- Wheel Chock compartment, left side wheel well
- Manual Aluminum tread plate hose bed cover
- Four (4) Upper storage compartments with Zico rear top access ladder
- Ladder and Suction hose storage with rear access under hose bed
- Kussmaul 1200 auto pump battery conditioner/air compressor
- Kussmaul Super Auto Eject 120-volt shoreline
- Smart Power hydraulically driven 20,000 watt generator with 120-volt system
- Two (2) electric cord reels with 150-ft of cord and junction box, one (1) each side
- Two (2) Fire Research Focus 120-volt 750-watt front scene brow lights, cab
- Five (5) Extenda-Lite 120-volt 750-watt lights, two (2) each side and one (1) rear
- Two (2) Whelen 900 12-volt side scene lights, cab
- One (1) Roto Ray halogen warning light, front grille
- Federal Q2B Siren and two (2) Air horns, front bumper
- Federal electronic Siren with 100-watt Whelen speaker
- Whelen Warning Light Package
- 9' 8" Overall height
- 33' 4" Overall length
- 211" Wheelbase 157" Cab to Axle
- 20,000 FAWR
  - 27,000 RAWR
  - 47,000 GVWR