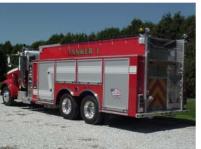

## **TECHNICAL SPECS**

- Peterbilt 357 2-Door Chassis
- Caterpillar C-13 445 HP Engine •
- Allison 4000EVS Automatic Transmission
- Hale QPAK 1000 GPM pump - side control
- 3000 Gallon UPF Poly Tank IIE •
- Two (2) 1-1/2" Mattydale Preconnects
- One (1) 2-1/2" Mattydale Preconnect
- Four (4) Zico Walkaway air pack brackets, • each, in L2 and R2 compartments
- 4" Rear Tank Fill •
- One (1) Round Manual 10" dump at rear •
- One (1) Round Air 10" dump, each side •
- Hannay model EF4038-17-18LT Booster reel •
- Kussmaul Pump-Plus HO system •
- Code-3 AS-10 Arrow Stick
- Whelen LED Warning Light Package
- Two (2) Streamlight Lightbox Vehicle Mount Systems
- Electric Fold-A-Tank bracket, right side above ٠ compartments with 4000 Gallon FDT
- Two (2) hard suction hose storage compartments, • one (1) each side below Tank "T's"
- Ladder and Pike Pole storage in compartment ٠ below hose bed
- 10'-7" Overall Height
- 36'-4" Overall Length
- 175" Cab-to-Axle
- 248" Wheelbase
- 18.000 FAWR •
- 46.000 RAWR ٠
- 64,000 GVWR ٠