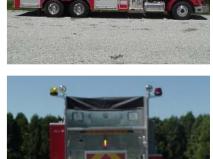

## **TECHNICAL SPECS**

- Peterbilt 357 2-Door Chassis
- Caterpillar C-13 445 HP Engine •
- Allison 4000EVS Automatic Transmission
- Hale QPAK 1000 GPM pump - side control
- 3000 Gallon UPF Poly Tank IIE •
- Two (2) 1-1/2" Mattydale Preconnects
- One (1) 2-1/2" Mattydale Preconnect
- Four (4) Zico Walkaway air pack brackets, • each, in L2 and R2 compartments
- 4" Rear Tank Fill •
- One (1) Round Manual 10" dump at rear •
- One (1) Round Air 10" dump, each side •
- Hannay model EF4038-17-18LT Booster reel •
- Kussmaul Pump-Plus HO system •
- Code-3 AS-10 Arrow Stick
- Whelen LED Warning Light Package
- Two (2) Streamlight Lightbox Vehicle Mount Systems
- Electric Fold-A-Tank bracket, right side above ٠ compartments with 4000 Gallon FDT
- Two (2) hard suction hose storage compartments, • one (1) each side below Tank "T's"
- Ladder and Pike Pole storage in compartment ٠ below hose bed
- 10'-7" Overall Height
- 36'-4" Overall Length
- 175" Cab-to-Axle
- 248" Wheelbase
- 18.000 FAWR •
- 46.000 RAWR ٠
- 64,000 GVWR ٠