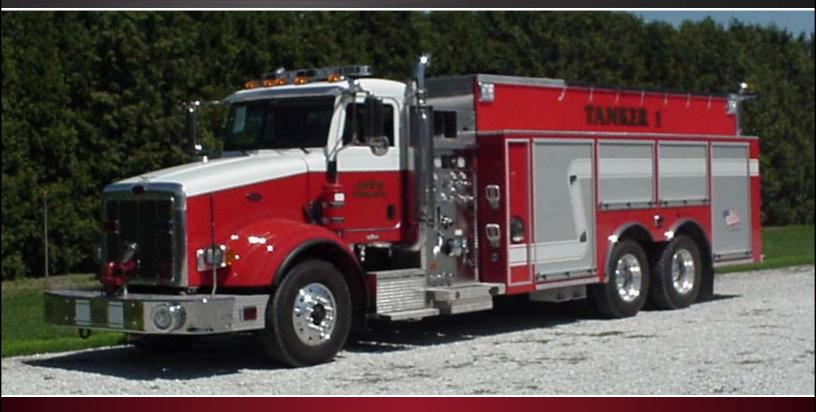

## **3000 GALLON PUMPER TANKER**

## ELDRIDGE VOLUNTEER FIRE COMPANY / ELDRIDGE, IOWA

## **TECHNICAL SPECS**

- Peterbilt 357 2-Door Chassis
- Caterpillar C-13 445 HP Engine •
- Allison 4000EVS Automatic Transmission
- Hale QPAK 1000 GPM pump - side control
- 3000 Gallon UPF Poly Tank IIE •
- Two (2) 1-1/2" Mattydale Preconnects
- One (1) 2-1/2" Mattydale Preconnect
- Four (4) Zico Walkaway air pack brackets, • each, in L2 and R2 compartments
- 4" Rear Tank Fill •
- One (1) Round Manual 10" dump at rear •
- One (1) Round Air 10" dump, each side •
- Hannay model EF4038-17-18LT Booster reel •
- Kussmaul Pump-Plus HO system •
- Code-3 AS-10 Arrow Stick
- Whelen LED Warning Light Package
- Two (2) Streamlight Lightbox Vehicle Mount Systems
- Electric Fold-A-Tank bracket, right side above ٠ compartments with 4000 Gallon FDT
- Two (2) hard suction hose storage compartments, • one (1) each side below Tank "T's"
- Ladder and Pike Pole storage in compartment ٠ below hose bed
- 10'-7" Overall Height
- 36'-4" Overall Length
- 175" Cab-to-Axle
- 248" Wheelbase
- 18.000 FAWR •
- 46.000 RAWR ٠
- 64,000 GVWR ٠