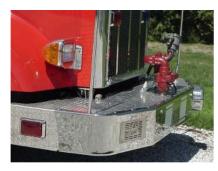

## **TECHNICAL SPECS**

- Peterbilt 357 2-Door Chassis
- Caterpillar C-13 445 HP Engine •
- Allison 4000EVS Automatic Transmission
- Hale QPAK 1000 GPM pump - side control
- 3000 Gallon UPF Poly Tank IIE •
- Two (2) 1-1/2" Mattydale Preconnects
- One (1) 2-1/2" Mattydale Preconnect
- Four (4) Zico Walkaway air pack brackets, • each, in L2 and R2 compartments
- 4" Rear Tank Fill •
- One (1) Round Manual 10" dump at rear •
- One (1) Round Air 10" dump, each side •
- Hannay model EF4038-17-18LT Booster reel •
- Kussmaul Pump-Plus HO system •
- Code-3 AS-10 Arrow Stick
- Whelen LED Warning Light Package
- Two (2) Streamlight Lightbox Vehicle Mount Systems
- Electric Fold-A-Tank bracket, right side above ٠ compartments with 4000 Gallon FDT
- Two (2) hard suction hose storage compartments, • one (1) each side below Tank "T's"
- Ladder and Pike Pole storage in compartment ٠ below hose bed
- 10'-7" Overall Height
- 36'-4" Overall Length
- 175" Cab-to-Axle
- 248" Wheelbase
- 18.000 FAWR •
- 46.000 RAWR ٠
- 64,000 GVWR ٠