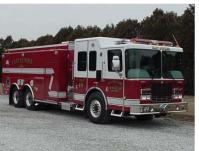

## 3000 GALLON TANKER

## EAST DUNDEE FIRE PROTECTION DISTRICT EAST DUNDEE, ILLINOIS

## **TECHNICAL SPECS**

- HME 1871 MFD 12" R.R.
- Cummins ISL 6 Cylinder Diesel Engine
- Allison 3000EVS Automatic Transmission with Electronic Controls
- Hale MBP 1000 G.P.M. PTO Pump
- Yamaha YP30T Pump
- Poly Booster Tank with a 3000 Gallon Capacity
- Ziamatic Electric Folding Tank Storage
- Six (6) Air Bottle Storage Compartments
- Audiovox Color Observation Back Up Camera with Flip Down Monitor
- WHELEN 600 series LED Turn Signals
- Power Arc LED 210 Warning Lights
- Federal Q2B Siren
- 6" Bumper Extension
- 9'-8" Overall Height
- 34'-5" Overall Length
- 21,500 FAWR
- 44,000 RAWR
- 65,500 GVWR