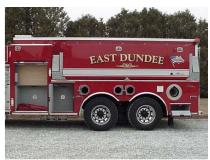

## 3000 GALLON TANKER

## EAST DUNDEE FIRE PROTECTION DISTRICT EAST DUNDEE, ILLINOIS

## **TECHNICAL SPECS**

- HME 1871 MFD 12" R.R.
- Cummins ISL 6 Cylinder Diesel Engine
- Allison 3000EVS Automatic Transmission with Electronic Controls
- Hale MBP 1000 G.P.M. PTO Pump
- Yamaha YP30T Pump
- Poly Booster Tank with a 3000 Gallon Capacity
- Ziamatic Electric Folding Tank Storage
- Six (6) Air Bottle Storage Compartments
- Audiovox Color Observation Back Up Camera with Flip Down Monitor
- WHELEN 600 series LED Turn Signals
- Power Arc LED 210 Warning Lights
- Federal Q2B Siren
- 6" Bumper Extension
- 9'-8" Overall Height
- 34'-5" Overall Length
- 21,500 FAWR
- 44,000 RAWR
- 65,500 GVWR