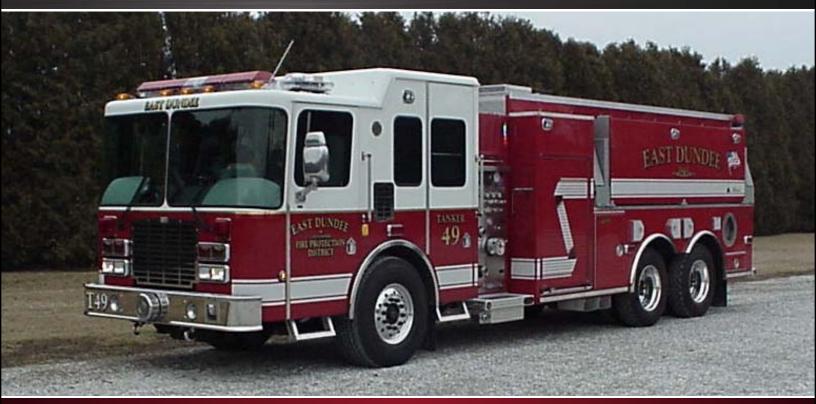

## 3000 GALLON TANKER

## EAST DUNDEE FIRE PROTECTION DISTRICT EAST DUNDEE, ILLINOIS

## **TECHNICAL SPECS**

- HME 1871 MFD 12" R.R.
- Cummins ISL 6 Cylinder Diesel Engine
- Allison 3000EVS Automatic Transmission with Electronic Controls
- Hale MBP 1000 G.P.M. PTO Pump
- Yamaha YP30T Pump
- Poly Booster Tank with a 3000 Gallon Capacity
- Ziamatic Electric Folding Tank Storage
- Six (6) Air Bottle Storage Compartments
- Audiovox Color Observation Back Up Camera with Flip Down Monitor
- WHELEN 600 series LED Turn Signals
- Power Arc LED 210 Warning Lights
- Federal Q2B Siren
- 6" Bumper Extension
- 9'-8" Overall Height
- 34'-5" Overall Length
- 21,500 FAWR
- 44,000 RAWR
- 65,500 GVWR