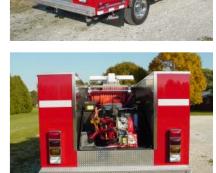

## **TECHNICAL SPECS**

- Ford F-550 4-Door 4x4 DRW Chassis ٠
- Powerstroke 6.4L V8, 325-HP Diesel Engine
- Ford Torqshift Automatic Transmission
- Heavy Duty 3/16" Aluminum Body 250-Gallon Poly Tank with 10-gallon foam tank CET PFP HND-1D Pump with 18-HP Honda engine
- One (1) 1 ½" Discharge, rear
- Two (2) 1" Discharges with 10-ft of hose each, rear
- Two (2) electrically controlled Spray booms, front bumper One (1) Hannay electric booster reel with 150-ft of 1" hose, ٠
- rear deployment
- Scotty Around the Pump foam inductor Luverne Stainless Steel Nerf bars
- One (1) Warn black brush guard with warp around and
- winch receiver One (1) Reese type trailer/winch hitch with 12-volt electrical connections
- One (1) Ramsey QM 8000, 8000-lb. winch
- Two (2) storage compartments with side drop down doors, one (1) each side
- ROM painted Roll Up Doors
- Four (4) Air Pack brackets, right side
- Cascade system with bottle storage rack for three (3) 6000psi bottles, right side
- Three (3) pike pole tubes, right side top compartment Jotto Desk Console mate for emergency switches, cab dash • One (1) 200-watt Carson Mag Force Siren with two (2)
- Federal 100-watt speakers
- Kussmaul Super Auto Eject 120-volt shoreline One (1) 120-volt Power Strip, shoreline powered
- One (1) Smart Power 5500-watt Hydraulically Driven Generator with 120-volt system
- One (1) Akron Electric cord Reel with 150-ft. of 10/3 cord, riaht side
- Night Scan Chief light Tower with two (2) 1500 watt Optimum • lights
- Whelen Warning Light Package
- 8' 3" Overall height • 13.660 RAWR
  - 23' 6" Overall length 17,950 GVWR
- 176.2" Wheelbase
- 60" Cab to Axle
- 7,000 FAWR