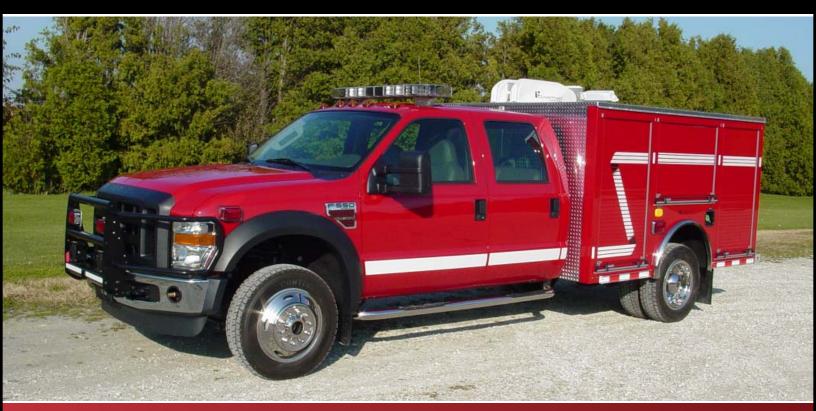

## **TECHNICAL SPECS**

- Ford F-550 4-Door 4x4 DRW Chassis ٠
- Powerstroke 6.4L V8, 325-HP Diesel Engine
- Ford Torqshift Automatic Transmission
- Heavy Duty 3/16" Aluminum Body 250-Gallon Poly Tank with 10-gallon foam tank CET PFP HND-1D Pump with 18-HP Honda engine
- One (1) 1 ½" Discharge, rear
- Two (2) 1" Discharges with 10-ft of hose each, rear
- Two (2) electrically controlled Spray booms, front bumper One (1) Hannay electric booster reel with 150-ft of 1" hose, ٠
- rear deployment
- Scotty Around the Pump foam inductor Luverne Stainless Steel Nerf bars
- One (1) Warn black brush guard with warp around and
- winch receiver One (1) Reese type trailer/winch hitch with 12-volt electrical connections
- One (1) Ramsey QM 8000, 8000-lb. winch
- Two (2) storage compartments with side drop down doors, one (1) each side
- ROM painted Roll Up Doors
- Four (4) Air Pack brackets, right side
- Cascade system with bottle storage rack for three (3) 6000psi bottles, right side
- Three (3) pike pole tubes, right side top compartment Jotto Desk Console mate for emergency switches, cab dash • One (1) 200-watt Carson Mag Force Siren with two (2)
- Federal 100-watt speakers
- Kussmaul Super Auto Eject 120-volt shoreline One (1) 120-volt Power Strip, shoreline powered
- One (1) Smart Power 5500-watt Hydraulically Driven Generator with 120-volt system
- One (1) Akron Electric cord Reel with 150-ft. of 10/3 cord, riaht side
- Night Scan Chief light Tower with two (2) 1500 watt Optimum • lights
- Whelen Warning Light Package
- 8' 3" Overall height • 13.660 RAWR
  - 23' 6" Overall length 17,950 GVWR
- 176.2" Wheelbase
- 60" Cab to Axle
- 7,000 FAWR