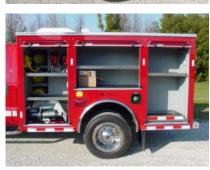

## **TECHNICAL SPECS**

- Ford F-550 4-Door 4x4 DRW Chassis ٠
- Powerstroke 6.4L V8, 325-HP Diesel Engine
- Ford Torqshift Automatic Transmission
- Heavy Duty 3/16" Aluminum Body 250-Gallon Poly Tank with 10-gallon foam tank CET PFP HND-1D Pump with 18-HP Honda engine
- One (1) 1 ½" Discharge, rear
- Two (2) 1" Discharges with 10-ft of hose each, rear
- Two (2) electrically controlled Spray booms, front bumper One (1) Hannay electric booster reel with 150-ft of 1" hose, ٠
- rear deployment
- Scotty Around the Pump foam inductor Luverne Stainless Steel Nerf bars
- One (1) Warn black brush guard with warp around and
- winch receiver One (1) Reese type trailer/winch hitch with 12-volt electrical connections
- One (1) Ramsey QM 8000, 8000-lb. winch
- Two (2) storage compartments with side drop down doors, one (1) each side
- ROM painted Roll Up Doors
- Four (4) Air Pack brackets, right side
- Cascade system with bottle storage rack for three (3) 6000psi bottles, right side
- Three (3) pike pole tubes, right side top compartment Jotto Desk Console mate for emergency switches, cab dash • One (1) 200-watt Carson Mag Force Siren with two (2)
- Federal 100-watt speakers
- Kussmaul Super Auto Eject 120-volt shoreline One (1) 120-volt Power Strip, shoreline powered
- One (1) Smart Power 5500-watt Hydraulically Driven Generator with 120-volt system
- One (1) Akron Electric cord Reel with 150-ft. of 10/3 cord, riaht side
- Night Scan Chief light Tower with two (2) 1500 watt Optimum • lights
- Whelen Warning Light Package
- 8' 3" Overall height • 13.660 RAWR
  - 23' 6" Overall length 17,950 GVWR
- 176.2" Wheelbase
- 60" Cab to Axle
- 7,000 FAWR