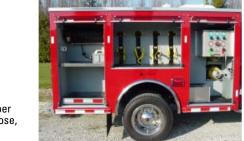

## **TECHNICAL SPECS**

- Ford F-550 4-Door 4x4 DRW Chassis ٠
- Powerstroke 6.4L V8, 325-HP Diesel Engine
- Ford Torqshift Automatic Transmission
- Heavy Duty 3/16" Aluminum Body 250-Gallon Poly Tank with 10-gallon foam tank CET PFP HND-1D Pump with 18-HP Honda engine
- One (1) 1 ½" Discharge, rear
- Two (2) 1" Discharges with 10-ft of hose each, rear
- Two (2) electrically controlled Spray booms, front bumper One (1) Hannay electric booster reel with 150-ft of 1" hose, ٠
- rear deployment
- Scotty Around the Pump foam inductor Luverne Stainless Steel Nerf bars
- One (1) Warn black brush guard with warp around and
- winch receiver One (1) Reese type trailer/winch hitch with 12-volt electrical connections
- One (1) Ramsey QM 8000, 8000-lb. winch
- Two (2) storage compartments with side drop down doors, one (1) each side
- ROM painted Roll Up Doors
- Four (4) Air Pack brackets, right side
- Cascade system with bottle storage rack for three (3) 6000psi bottles, right side
- Three (3) pike pole tubes, right side top compartment Jotto Desk Console mate for emergency switches, cab dash • One (1) 200-watt Carson Mag Force Siren with two (2)
- Federal 100-watt speakers
- Kussmaul Super Auto Eject 120-volt shoreline One (1) 120-volt Power Strip, shoreline powered
- One (1) Smart Power 5500-watt Hydraulically Driven Generator with 120-volt system
- One (1) Akron Electric cord Reel with 150-ft. of 10/3 cord, riaht side
- Night Scan Chief light Tower with two (2) 1500 watt Optimum • lights
- Whelen Warning Light Package
- 8' 3" Overall height • 13.660 RAWR
  - 23' 6" Overall length 17,950 GVWR
- 176.2" Wheelbase
- 60" Cab to Axle
- 7,000 FAWR