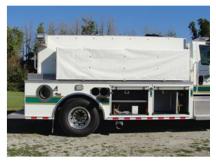

## **TECHNICAL SPECS**

- International 7400 2-Door Chassis
- International MaxxForce 9, 330-HP Diesel Engine
- Allison 3000EVS-P Automatic Transmission
- Heavy Duty 3/16" Aluminum Body with ROM Roll Up Doors
- 2000-Gallon Wetside Poly Tank
- One (1) 4" Firemen's Friend Tank fill, rear
- Three (3) 10" round EJ Metals air operated tank dumps with 22" extensions, one (1) each side and one (1) rear Waterous CLVK 500-GPM PTO Pump
- Pump Operator's panel under tank, left side
- One (1) 2 1/2" Discharge, left side
- Two (2) 1 3/4" Preconnects with hose tray and cover, left side compartment tops
- One (1) Hannay Electric booster Reel with 100-ft of 1" hose,
- One (1) Dual bottle Air bottle compartment, right side
- Turtle Tile on floors and shelves and/or trays of compartments
- One (1) Vertical Pull out board
- Two (2) FlameFighter walk-away Air pack brackets on pull out board, right side
- Tubular drop-down folding tank rack with Hypalon cover and capacity for 2100-gallon tank, right side
- Suction hose and pike pole storage compartments, hosebed
- Two (2) Recessed hose storage compartments, lower rear, one (1) each side
- One (1) Kussmaul 1200 battery charger with Viair air compressor
- Manual 120-volt shoreline
- Federal E-Q2B electronic Siren with 200-watt speaker
- Two (2) Air Horns, one (1) each side of hood
- Floor mounted console for emergency switches with map box, cab
- Four (4) Federal GHSCENE Scene lights, one (1) each side and two (2) rear
- Code-3 Warning Light Package
- Chevron pattern striping, rear
- 9' 4" Overall height • 14,000 FAWR
- 25' 6" Overall length
- 30,000 RAWR
- 191" Wheelbase
- 44,000 GVWR
- 123.9" Cab to Axle