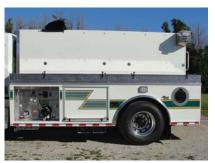

## **TECHNICAL SPECS**

- International 7400 2-Door Chassis
- International MaxxForce 9, 330-HP Diesel Engine
- Allison 3000EVS-P Automatic Transmission
- Heavy Duty 3/16" Aluminum Body with ROM Roll Up Doors
- 2000-Gallon Wetside Poly Tank
- One (1) 4" Firemen's Friend Tank fill, rear
- Three (3) 10" round EJ Metals air operated tank dumps with 22" extensions, one (1) each side and one (1) rear Waterous CLVK 500-GPM PTO Pump
- Pump Operator's panel under tank, left side
- One (1) 2 1/2" Discharge, left side
- Two (2) 1 3/4" Preconnects with hose tray and cover, left side compartment tops
- One (1) Hannay Electric booster Reel with 100-ft of 1" hose,
- One (1) Dual bottle Air bottle compartment, right side
- Turtle Tile on floors and shelves and/or trays of compartments
- One (1) Vertical Pull out board
- Two (2) FlameFighter walk-away Air pack brackets on pull out board, right side
- Tubular drop-down folding tank rack with Hypalon cover and capacity for 2100-gallon tank, right side
- Suction hose and pike pole storage compartments, hosebed
- Two (2) Recessed hose storage compartments, lower rear, one (1) each side
- One (1) Kussmaul 1200 battery charger with Viair air compressor
- Manual 120-volt shoreline
- Federal E-Q2B electronic Siren with 200-watt speaker
- Two (2) Air Horns, one (1) each side of hood
- Floor mounted console for emergency switches with map box, cab
- Four (4) Federal GHSCENE Scene lights, one (1) each side and two (2) rear
- Code-3 Warning Light Package
- Chevron pattern striping, rear
- 9' 4" Overall height • 14,000 FAWR
- 25' 6" Overall length
- 30,000 RAWR
- 191" Wheelbase
- 44,000 GVWR
- 123.9" Cab to Axle