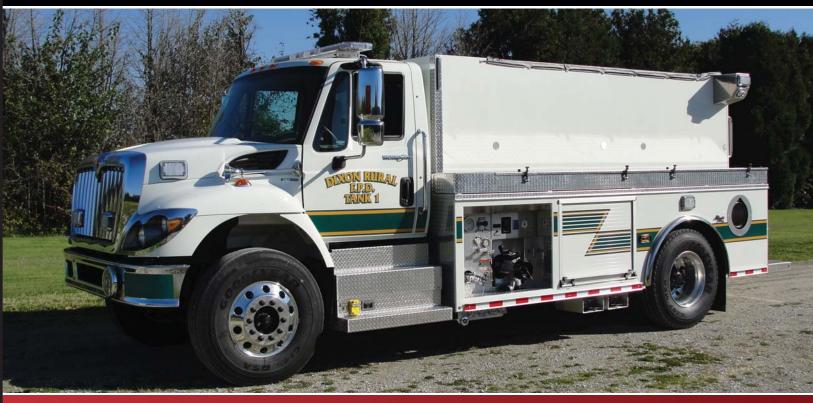

## 2000-GALLON TANKER

## **DIXON RURAL FIRE PROTECTION DISTRICT** DIXON, ILLINOIS

## **TECHNICAL SPECS**

- International 7400 2-Door Chassis
- International MaxxForce 9, 330-HP Diesel Engine
- Allison 3000EVS-P Automatic Transmission
- Heavy Duty 3/16" Aluminum Body with ROM Roll Up Doors
- 2000-Gallon Wetside Poly Tank
- One (1) 4" Firemen's Friend Tank fill, rear
- Three (3) 10" round EJ Metals air operated tank dumps with 22" extensions, one (1) each side and one (1) rear Waterous CLVK 500-GPM PTO Pump
- Pump Operator's panel under tank, left side
- One (1) 2 1/2" Discharge, left side
- Two (2) 1 3/4" Preconnects with hose tray and cover, left side compartment tops
- One (1) Hannay Electric booster Reel with 100-ft of 1" hose,
- One (1) Dual bottle Air bottle compartment, right side
- Turtle Tile on floors and shelves and/or trays of compartments
- One (1) Vertical Pull out board
- Two (2) FlameFighter walk-away Air pack brackets on pull out board, right side
- Tubular drop-down folding tank rack with Hypalon cover and capacity for 2100-gallon tank, right side
- Suction hose and pike pole storage compartments, hosebed
- Two (2) Recessed hose storage compartments, lower rear, one (1) each side
- One (1) Kussmaul 1200 battery charger with Viair air compressor
- Manual 120-volt shoreline
- Federal E-Q2B electronic Siren with 200-watt speaker
- Two (2) Air Horns, one (1) each side of hood
- Floor mounted console for emergency switches with map box, cab
- Four (4) Federal GHSCENE Scene lights, one (1) each side and two (2) rear
- Code-3 Warning Light Package
- Chevron pattern striping, rear
- 9' 4" Overall height • 14,000 FAWR
- 25' 6" Overall length
- 30,000 RAWR
- 191" Wheelbase
- 44,000 GVWR
- 123.9" Cab to Axle