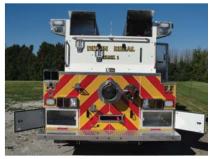

## **TECHNICAL SPECS**

- International 7400 2-Door Chassis
- International MaxxForce 9, 330-HP Diesel Engine
- Allison 3000EVS-P Automatic Transmission
- Heavy Duty 3/16" Aluminum Body with ROM Roll Up Doors
- 2000-Gallon Wetside Poly Tank
- One (1) 4" Firemen's Friend Tank fill, rear
- Three (3) 10" round EJ Metals air operated tank dumps with 22" extensions, one (1) each side and one (1) rear Waterous CLVK 500-GPM PTO Pump
- Pump Operator's panel under tank, left side
- One (1) 2 1/2" Discharge, left side
- Two (2) 1 3/4" Preconnects with hose tray and cover, left side compartment tops
- One (1) Hannay Electric booster Reel with 100-ft of 1" hose,
- One (1) Dual bottle Air bottle compartment, right side
- Turtle Tile on floors and shelves and/or trays of compartments
- One (1) Vertical Pull out board
- Two (2) FlameFighter walk-away Air pack brackets on pull out board, right side
- Tubular drop-down folding tank rack with Hypalon cover and capacity for 2100-gallon tank, right side
- Suction hose and pike pole storage compartments, hosebed
- Two (2) Recessed hose storage compartments, lower rear, one (1) each side
- One (1) Kussmaul 1200 battery charger with Viair air compressor
- Manual 120-volt shoreline
- Federal E-Q2B electronic Siren with 200-watt speaker
- Two (2) Air Horns, one (1) each side of hood
- Floor mounted console for emergency switches with map box, cab
- Four (4) Federal GHSCENE Scene lights, one (1) each side and two (2) rear
- Code-3 Warning Light Package
- Chevron pattern striping, rear
- 9' 4" Overall height • 14,000 FAWR
- 25' 6" Overall length
- 30,000 RAWR
- 191" Wheelbase
- 44,000 GVWR
- 123.9" Cab to Axle