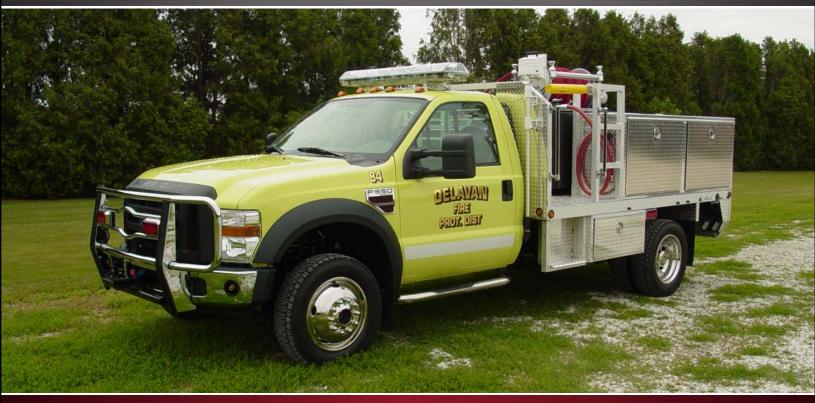

## FLATBED BRUSH TRUCK

## **DELAVAN FIRE PROTECTION DISTRICT** DELAVAN, ILLINOIS

## **TECHNICAL SPECS**

- · Ford F-550, 2-Door Chassis
- · International A325, 325-HP Diesel Engine
- Ford 5-speed Automatic Transmission
- Heavy Duty 3/16" Aluminum Body
- UPF 300-Gallon rectangular Poly Tank
- Hale HPX200, 60-GPM Pump with 20-HP gasoline engine
- · Luverne stainless steel running boards
- · Luverne chrome brush guard
- · Compartments each side with drop down doors
- Ramsey QM 8000-pound winch with Reese hitch in front bumper
- One (1) 2 1/2" Gated Suction, rear
- Two (2) 1 1/2" Discharges, one (1) right side and one (1) rear
- One (1) 1" Discharge, rear
- Two (2) electrically controlled Spray booms in the front bumper
- · Hannay Electric booster reel
- Two (2) Whelen scene lights, one (1) each side rear
- Two (2) Extenda Light 12-volt telescopic flood lights, one (1) each side on front of headache rack
- Code-3 siren with Federal speaker
- Code-3 Warning Light Package
- · 8' 5" Overall height
- 21" 6" Overall length
- 164.8" Wheelbase
- 84" Cab to Axle
- 7,000 FAWR
- 13,660 RAWR
- 19,000 GVWR