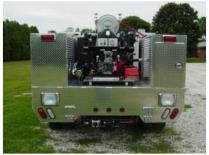

## **TECHNICAL SPECS**

- · Ford F-550, 2-Door Chassis
- · International A325, 325-HP Diesel Engine
- Ford 5-speed Automatic Transmission
- Heavy Duty 3/16" Aluminum Body
- UPF 300-Gallon rectangular Poly Tank
- Hale HPX200, 60-GPM Pump with 20-HP gasoline engine
- · Luverne stainless steel running boards
- · Luverne chrome brush guard
- · Compartments each side with drop down doors
- Ramsey QM 8000-pound winch with Reese hitch in front bumper
- One (1) 2 1/2" Gated Suction, rear
- Two (2) 1 1/2" Discharges, one (1) right side and one (1) rear
- One (1) 1" Discharge, rear
- Two (2) electrically controlled Spray booms in the front bumper
- · Hannay Electric booster reel
- Two (2) Whelen scene lights, one (1) each side rear
- Two (2) Extenda Light 12-volt telescopic flood lights, one (1) each side on front of headache rack
- Code-3 siren with Federal speaker
- Code-3 Warning Light Package
- · 8' 5" Overall height
- 21" 6" Overall length
- 164.8" Wheelbase
- 84" Cab to Axle
- 7,000 FAWR
- 13,660 RAWR
- 19,000 GVWR