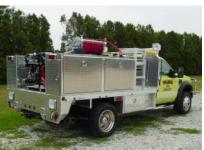

## **TECHNICAL SPECS**

- · Ford F-550, 2-Door Chassis
- · International A325, 325-HP Diesel Engine
- Ford 5-speed Automatic Transmission
- Heavy Duty 3/16" Aluminum Body
- UPF 300-Gallon rectangular Poly Tank
- Hale HPX200, 60-GPM Pump with 20-HP gasoline engine
- · Luverne stainless steel running boards
- · Luverne chrome brush guard
- · Compartments each side with drop down doors
- Ramsey QM 8000-pound winch with Reese hitch in front bumper
- One (1) 2 1/2" Gated Suction, rear
- Two (2) 1 1/2" Discharges, one (1) right side and one (1) rear
- One (1) 1" Discharge, rear
- Two (2) electrically controlled Spray booms in the front bumper
- · Hannay Electric booster reel
- Two (2) Whelen scene lights, one (1) each side rear
- Two (2) Extenda Light 12-volt telescopic flood lights, one (1) each side on front of headache rack
- Code-3 siren with Federal speaker
- Code-3 Warning Light Package
- · 8' 5" Overall height
- 21" 6" Overall length
- 164.8" Wheelbase
- 84" Cab to Axle
- 7,000 FAWR
- 13,660 RAWR
- 19,000 GVWR