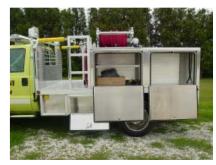

## **TECHNICAL SPECS**

- · Ford F-550, 2-Door Chassis
- · International A325, 325-HP Diesel Engine
- Ford 5-speed Automatic Transmission
- Heavy Duty 3/16" Aluminum Body
- UPF 300-Gallon rectangular Poly Tank
- Hale HPX200, 60-GPM Pump with 20-HP gasoline engine
- · Luverne stainless steel running boards
- · Luverne chrome brush guard
- · Compartments each side with drop down doors
- Ramsey QM 8000-pound winch with Reese hitch in front bumper
- One (1) 2 1/2" Gated Suction, rear
- Two (2) 1 1/2" Discharges, one (1) right side and one (1) rear
- One (1) 1" Discharge, rear
- Two (2) electrically controlled Spray booms in the front bumper
- · Hannay Electric booster reel
- Two (2) Whelen scene lights, one (1) each side rear
- Two (2) Extenda Light 12-volt telescopic flood lights, one (1) each side on front of headache rack
- Code-3 siren with Federal speaker
- Code-3 Warning Light Package
- · 8' 5" Overall height
- 21" 6" Overall length
- 164.8" Wheelbase
- 84" Cab to Axle
- 7,000 FAWR
- 13,660 RAWR
- 19,000 GVWR