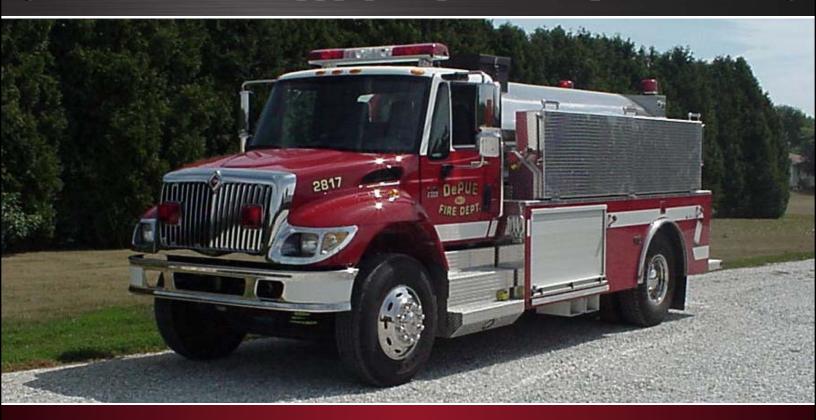

## 2000 GALLON ELLIPTICAL TANKER

## DEPUE FIRE COMPANY NO. 1, DEPUE, ILLINOIS

## **TECHNICAL SPECS**

- Interrnational 7400 2-door chassis
- International DT530 330 HP Diesel Engine
- Allison 3000 EVS Automatic Transmission
- UPF 2000 Gallon Stainless Steel Elliptical Tank
- One (1) low-side compartment left side
- Two (2) low-side compartments right side
- One (1) 10" Round EJ Metals Dump at the rear
- · Fol-Da-Tank bracket on the left side
- PowerArc Warning light Package
- Two (2) 2-1/2" tank fills at the rear
- Two (2) Federal GHSCENE lights at rear
- Two (2) Federal GHSCENE lights, one (1) each side
- 9'-6" Overall Height
- 25'-7" Overall Length
- 191" Wheelbase
- 123.9" Cab-to-Axle
- 14,000 FAWR
- 26,000 RAWR
- 40,000 GVWR