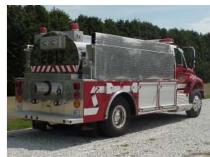

## 2000 GALLON ELLIPTICAL TANKER

## DEPUE FIRE COMPANY NO. 1, DEPUE, ILLINOIS

## **TECHNICAL SPECS**

- Interrnational 7400 2-door chassis
- International DT530 330 HP Diesel Engine
- Allison 3000 EVS Automatic Transmission
- UPF 2000 Gallon Stainless Steel Elliptical Tank
- One (1) low-side compartment left side
- Two (2) low-side compartments right side
- One (1) 10" Round EJ Metals Dump at the rear
- · Fol-Da-Tank bracket on the left side
- PowerArc Warning light Package
- Two (2) 2-1/2" tank fills at the rear
- Two (2) Federal GHSCENE lights at rear
- Two (2) Federal GHSCENE lights, one (1) each side
- 9'-6" Overall Height
- 25'-7" Overall Length
- 191" Wheelbase
- 123.9" Cab-to-Axle
- 14,000 FAWR
- 26,000 RAWR
- 40,000 GVWR