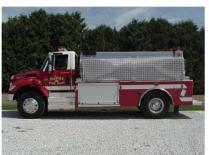

## 2000 GALLON ELLIPTICAL TANKER

## DEPUE FIRE COMPANY NO. 1, DEPUE, ILLINOIS

## **TECHNICAL SPECS**

- Interrnational 7400 2-door chassis
- International DT530 330 HP Diesel Engine
- Allison 3000 EVS Automatic Transmission
- UPF 2000 Gallon Stainless Steel Elliptical Tank
- One (1) low-side compartment left side
- Two (2) low-side compartments right side
- One (1) 10" Round EJ Metals Dump at the rear
- · Fol-Da-Tank bracket on the left side
- PowerArc Warning light Package
- Two (2) 2-1/2" tank fills at the rear
- Two (2) Federal GHSCENE lights at rear
- Two (2) Federal GHSCENE lights, one (1) each side
- 9'-6" Overall Height
- 25'-7" Overall Length
- 191" Wheelbase
- 123.9" Cab-to-Axle
- 14,000 FAWR
- 26,000 RAWR
- 40,000 GVWR