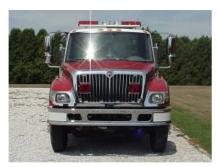

## 2000 GALLON ELLIPTICAL TANKER

## DEPUE FIRE COMPANY NO. 1, DEPUE, ILLINOIS

## **TECHNICAL SPECS**

- Interrnational 7400 2-door chassis
- International DT530 330 HP Diesel Engine
- Allison 3000 EVS Automatic Transmission
- UPF 2000 Gallon Stainless Steel Elliptical Tank
- One (1) low-side compartment left side
- Two (2) low-side compartments right side
- One (1) 10" Round EJ Metals Dump at the rear
- · Fol-Da-Tank bracket on the left side
- PowerArc Warning light Package
- Two (2) 2-1/2" tank fills at the rear
- Two (2) Federal GHSCENE lights at rear
- Two (2) Federal GHSCENE lights, one (1) each side
- 9'-6" Overall Height
- 25'-7" Overall Length
- 191" Wheelbase
- 123.9" Cab-to-Axle
- 14,000 FAWR
- 26,000 RAWR
- 40,000 GVWR