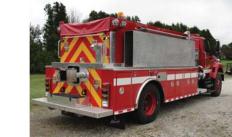

## **TECHNICAL SPECS**

- International 7400 2-Door Chassis •
- MaxxForce 9, 330-HP Diesel Engine Allison 3000 EVS-P Automatic Transmission
- Heavy Duty 3/16" Aluminum Body ٠
- Box type flush compartment doors
- 1800-Gallon Poly Tank
- One (1) 4" Fireman's Friend tank fill, rear
- One (1) 10" square electric Newton tank dump with 36" manual extension
- Waterous CXVK 1250-GPM Pump .
- Left side pump operator's panel
- Five (5) 2 ½" Discharges, two (2) each side and one (1) • rear
- One (1) 2 1/2" Gated Suction, left side •
- One (1) 3" Discharge for deck gun, over pump • compartment
- Two (2) 1 ½" Mattydale Preconnects, across top of body • One (1) Dual Air bottle compartment, right side wheel well
- Folding Tank rack with rear access, right side Two (2) Suction hose storage gutters, one (1) each side
- Ladder and Pike pole storage, left side ٠
- •
- Hose tray, rear tail step Four (4) Federal GHSCENE lights, one (1) each side and . two (2) rear
- Two (2) Extenda-Lite 12-volt 150-watt HID telescopic lights, one (1) each side
- Manual Battery recharge receptacle
- Dash console for emergency switches, cab Code 3 Electronic Siren with 100-watt Federal speaker Two (2) Air Horns. one (1) each side of hood
- •
- Weldon Upper Warning Light Package •
- Whelen Lower Warning Light Package
- Chevron pattern striping, rear
- 9' 2" Overall height 28' 7" Overall length
- 228" Wheelbase
- 160.9" Cab to Axle 14,000 FAWR
- 30,000 RAWR
- 44,000 GVWR