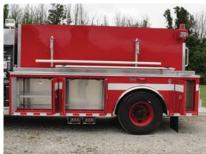

## **TECHNICAL SPECS**

- International 7400 2-Door Chassis •
- MaxxForce 9, 330-HP Diesel Engine Allison 3000 EVS-P Automatic Transmission
- Heavy Duty 3/16" Aluminum Body ٠
- Box type flush compartment doors
- 1800-Gallon Poly Tank
- One (1) 4" Fireman's Friend tank fill, rear
- One (1) 10" square electric Newton tank dump with 36" manual extension
- Waterous CXVK 1250-GPM Pump .
- Left side pump operator's panel
- Five (5) 2 ½" Discharges, two (2) each side and one (1) • rear
- One (1) 2 1/2" Gated Suction, left side •
- One (1) 3" Discharge for deck gun, over pump • compartment
- Two (2) 1 ½" Mattydale Preconnects, across top of body • One (1) Dual Air bottle compartment, right side wheel well
- Folding Tank rack with rear access, right side Two (2) Suction hose storage gutters, one (1) each side
- Ladder and Pike pole storage, left side ٠
- •
- Hose tray, rear tail step Four (4) Federal GHSCENE lights, one (1) each side and . two (2) rear
- Two (2) Extenda-Lite 12-volt 150-watt HID telescopic lights, one (1) each side
- Manual Battery recharge receptacle
- Dash console for emergency switches, cab Code 3 Electronic Siren with 100-watt Federal speaker Two (2) Air Horns. one (1) each side of hood
- •
- Weldon Upper Warning Light Package •
- Whelen Lower Warning Light Package
- Chevron pattern striping, rear
- 9' 2" Overall height 28' 7" Overall length
- 228" Wheelbase
- 160.9" Cab to Axle 14,000 FAWR
- 30,000 RAWR
- 44,000 GVWR