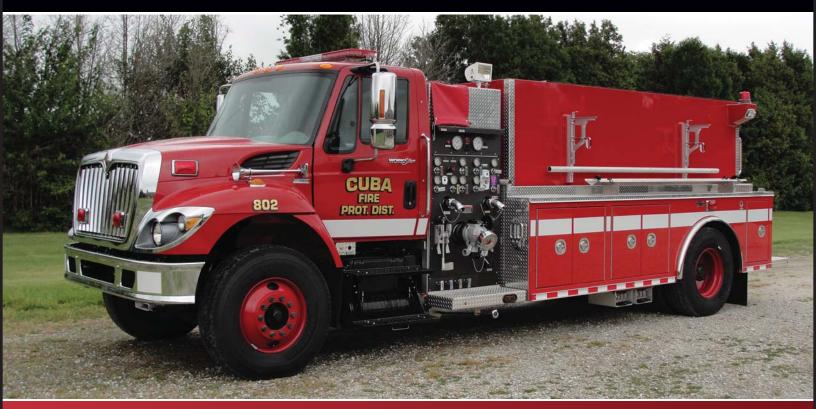

## **TECHNICAL SPECS**

- International 7400 2-Door Chassis •
- MaxxForce 9, 330-HP Diesel Engine Allison 3000 EVS-P Automatic Transmission
- Heavy Duty 3/16" Aluminum Body ٠
- Box type flush compartment doors
- 1800-Gallon Poly Tank
- One (1) 4" Fireman's Friend tank fill, rear
- One (1) 10" square electric Newton tank dump with 36" manual extension
- Waterous CXVK 1250-GPM Pump .
- Left side pump operator's panel
- Five (5) 2 ½" Discharges, two (2) each side and one (1) • rear
- One (1) 2 1/2" Gated Suction, left side •
- One (1) 3" Discharge for deck gun, over pump • compartment
- Two (2) 1 ½" Mattydale Preconnects, across top of body • One (1) Dual Air bottle compartment, right side wheel well
- Folding Tank rack with rear access, right side Two (2) Suction hose storage gutters, one (1) each side
- Ladder and Pike pole storage, left side ٠
- •
- Hose tray, rear tail step Four (4) Federal GHSCENE lights, one (1) each side and . two (2) rear
- Two (2) Extenda-Lite 12-volt 150-watt HID telescopic lights, one (1) each side
- Manual Battery recharge receptacle
- Dash console for emergency switches, cab Code 3 Electronic Siren with 100-watt Federal speaker Two (2) Air Horns. one (1) each side of hood
- •
- Weldon Upper Warning Light Package •
- Whelen Lower Warning Light Package
- Chevron pattern striping, rear
- 9' 2" Overall height 28' 7" Overall length
- 228" Wheelbase
- 160.9" Cab to Axle 14,000 FAWR
- 30,000 RAWR
- 44,000 GVWR