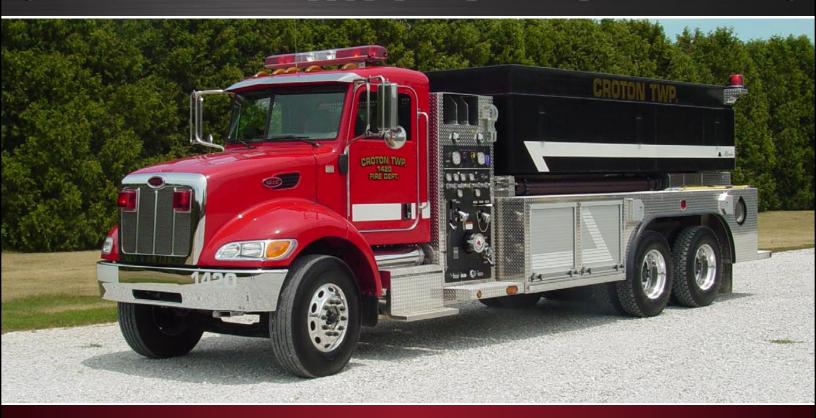

## **3000 GALLON WETSIDE TANKER**

## CROTON TOWNSHIP FIRE DEPARTMENT, CROTON, MICHIGAN

## **TECHNICAL SPECS**

- · Peterbilt 335 2-Door Chassis
- Cummins ISC- 330 HP Diesel Engine
- Allison 3000EVS Automatic Transmission
- 3000 Gallon UPF Poly Wetside Tank
- Hale QFLO Plus 1250 GPM Midship Pump
- Two (2) low side storage compartments on each side
- PowerArc Warning Light Package
- Three (3) 10" EJ Metals Round Dumps: rear, one (1) each side
- · Suction hose storage left side above compartments
- 3000 Gallon Fol-Da-Tank storage above compartments right side
- One (1) 2-1/2" Mattydale preconnect
- Two (2) 1-1/2" Mattydale preconnects
- Air bottle storage compartments: two (2) each side wheel wells
- Rear 4" Fireman's Friend Internal check valve
- · 10' Overall Height
- 32'-4" Overall Length
- 245" Wheelbase
- 175.2" Cab-to-Axle
- 14,600 FAWR
- 40,000 RAWR
- 54,600 GVWR