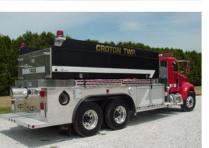

## **TECHNICAL SPECS**

- · Peterbilt 335 2-Door Chassis
- Cummins ISC- 330 HP Diesel Engine
- Allison 3000EVS Automatic Transmission
- 3000 Gallon UPF Poly Wetside Tank
- Hale QFLO Plus 1250 GPM Midship Pump
- Two (2) low side storage compartments on each side
- PowerArc Warning Light Package
- Three (3) 10" EJ Metals Round Dumps: rear, one (1) each side
- · Suction hose storage left side above compartments
- 3000 Gallon Fol-Da-Tank storage above compartments right side
- One (1) 2-1/2" Mattydale preconnect
- Two (2) 1-1/2" Mattydale preconnects
- Air bottle storage compartments: two (2) each side wheel wells
- Rear 4" Fireman's Friend Internal check valve
- · 10' Overall Height
- 32'-4" Overall Length
- 245" Wheelbase
- 175.2" Cab-to-Axle
- 14,600 FAWR
- 40,000 RAWR
- 54,600 GVWR