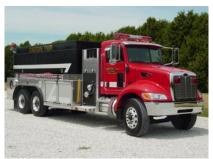

## **TECHNICAL SPECS**

- · Peterbilt 335 2-Door Chassis
- Cummins ISC- 330 HP Diesel Engine
- Allison 3000EVS Automatic Transmission
- 3000 Gallon UPF Poly Wetside Tank
- Hale QFLO Plus 1250 GPM Midship Pump
- Two (2) low side storage compartments on each side
- PowerArc Warning Light Package
- Three (3) 10" EJ Metals Round Dumps: rear, one (1) each side
- · Suction hose storage left side above compartments
- 3000 Gallon Fol-Da-Tank storage above compartments right side
- One (1) 2-1/2" Mattydale preconnect
- Two (2) 1-1/2" Mattydale preconnects
- Air bottle storage compartments: two (2) each side wheel wells
- Rear 4" Fireman's Friend Internal check valve
- · 10' Overall Height
- 32'-4" Overall Length
- 245" Wheelbase
- 175.2" Cab-to-Axle
- 14,600 FAWR
- 40,000 RAWR
- 54,600 GVWR