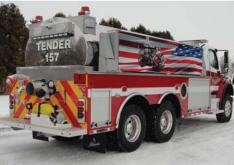

## **TECHNICAL SPECS**

- Freightliner M2-106 2 Door Tandem Chassis
- · Cummins ISC-350, 350-HP Diesel Engine
- Allison 3000 EVS Automatic Transmission
- · Heavy Duty 12 Gauge Stainless Steel Body
- · ROM Roll Up Doors
- 3000-Gallon Elliptical Poly Tank with Stainless steel jacket
- One (1) 4" and two (2) 2 1/2" Tank fills, rear
- One (1) EJ Metals Air operated 10" round tank dump, rear
- Two (2) EJ Metals Air operated 8" round tank dumps, one (1) each side
- Waterous CLVK 500-GPM PTO Pump with left side under tank operator's panel
- Two (2) 2 ½" Discharges, one (1) left side and one (1) rear
- Hose Tray for 200-ft of 3" hose, left side compartment top
- Polished Aluminum tread plate running boards
- Turtle Tile on floors, shelves and/or trays of compartments
- One (1) Vertical Pull out board, left side
- Ziamatic Electric Folding Tank Bracket for 3000-Gallon tank, right side
- Suction Hose Storage compartment with rear access, right side

- One (1) Kussmaul 1200 Auto charge Battery charger
- One (1) Kussmaul Super Auto Eject 120-volt shoreline
- One (1) Kussmaul Air Auto Eject
- Floor mounted console for emergency switches with Map/Binder Storage
- One (1) Audiovox Back Up Camera with 7" color monitor and side view camera
- · Gooseneck style Map light, cab
- Six (6) Whelen LED Scene lights, two (2) each side and two (2) rear
- Whelen Electronic Siren with 100-watt Whelen speaker
- Federal Q2B mechanical Siren, front bumper
- Two (2) Air Horns, one (1) each side of hood
- . Whelen LED Warning Light Package
- · Chevron pattern striping, rear
- 10' 2" Overall height
- 29' 6" Overall length
- 205" Wheelbase
- 139.45" Cab to Axle
- 18,000 FAWR
- 46,000 RAWR
- 64.000 GVWR