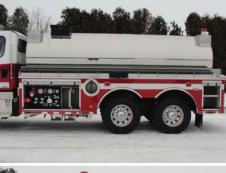

## **TECHNICAL SPECS**

- Freightliner M2-106 2 Door Tandem Chassis
- · Cummins ISC-350, 350-HP Diesel Engine
- Allison 3000 EVS Automatic Transmission
- · Heavy Duty 12 Gauge Stainless Steel Body
- · ROM Roll Up Doors
- 3000-Gallon Elliptical Poly Tank with Stainless steel jacket
- One (1) 4" and two (2) 2 1/2" Tank fills, rear
- One (1) EJ Metals Air operated 10" round tank dump, rear
- Two (2) EJ Metals Air operated 8" round tank dumps, one (1) each side
- Waterous CLVK 500-GPM PTO Pump with left side under tank operator's panel
- Two (2) 2 ½" Discharges, one (1) left side and one (1) rear
- Hose Tray for 200-ft of 3" hose, left side compartment top
- Polished Aluminum tread plate running boards
- Turtle Tile on floors, shelves and/or trays of compartments
- One (1) Vertical Pull out board, left side
- Ziamatic Electric Folding Tank Bracket for 3000-Gallon tank, right side
- Suction Hose Storage compartment with rear access, right side

- One (1) Kussmaul 1200 Auto charge Battery charger
- One (1) Kussmaul Super Auto Eject 120-volt shoreline
- One (1) Kussmaul Air Auto Eject
- Floor mounted console for emergency switches with Map/Binder Storage
- One (1) Audiovox Back Up Camera with 7" color monitor and side view camera
- · Gooseneck style Map light, cab
- Six (6) Whelen LED Scene lights, two (2) each side and two (2) rear
- Whelen Electronic Siren with 100-watt Whelen speaker
- Federal Q2B mechanical Siren, front bumper
- Two (2) Air Horns, one (1) each side of hood
- . Whelen LED Warning Light Package
- · Chevron pattern striping, rear
- 10' 2" Overall height
- 29' 6" Overall length
- 205" Wheelbase
- 139.45" Cab to Axle
- 18,000 FAWR
- 46,000 RAWR
- 64.000 GVWR