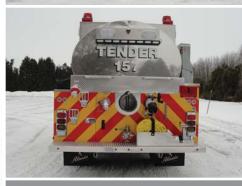

## **TECHNICAL SPECS**

- Freightliner M2-106 2 Door Tandem Chassis
- · Cummins ISC-350, 350-HP Diesel Engine
- Allison 3000 EVS Automatic Transmission
- · Heavy Duty 12 Gauge Stainless Steel Body
- · ROM Roll Up Doors
- 3000-Gallon Elliptical Poly Tank with Stainless steel jacket
- One (1) 4" and two (2) 2 1/2" Tank fills, rear
- One (1) EJ Metals Air operated 10" round tank dump, rear
- Two (2) EJ Metals Air operated 8" round tank dumps, one (1) each side
- Waterous CLVK 500-GPM PTO Pump with left side under tank operator's panel
- Two (2) 2 ½" Discharges, one (1) left side and one (1) rear
- Hose Tray for 200-ft of 3" hose, left side compartment top
- Polished Aluminum tread plate running boards
- Turtle Tile on floors, shelves and/or trays of compartments
- One (1) Vertical Pull out board, left side
- Ziamatic Electric Folding Tank Bracket for 3000-Gallon tank, right side
- Suction Hose Storage compartment with rear access, right side

- One (1) Kussmaul 1200 Auto charge Battery charger
- One (1) Kussmaul Super Auto Eject 120-volt shoreline
- One (1) Kussmaul Air Auto Eject
- Floor mounted console for emergency switches with Map/Binder Storage
- One (1) Audiovox Back Up Camera with 7" color monitor and side view camera
- · Gooseneck style Map light, cab
- Six (6) Whelen LED Scene lights, two (2) each side and two (2) rear
- Whelen Electronic Siren with 100-watt Whelen speaker
- Federal Q2B mechanical Siren, front bumper
- Two (2) Air Horns, one (1) each side of hood
- . Whelen LED Warning Light Package
- · Chevron pattern striping, rear
- 10' 2" Overall height
- 29' 6" Overall length
- 205" Wheelbase
- 139.45" Cab to Axle
- 18,000 FAWR
- 46,000 RAWR
- 64.000 GVWR