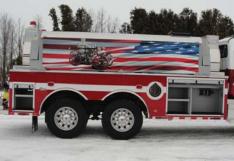

## **TECHNICAL SPECS**

- Freightliner M2-106 2 Door Tandem Chassis
- · Cummins ISC-350, 350-HP Diesel Engine
- Allison 3000 EVS Automatic Transmission
- · Heavy Duty 12 Gauge Stainless Steel Body
- · ROM Roll Up Doors
- 3000-Gallon Elliptical Poly Tank with Stainless steel jacket
- One (1) 4" and two (2) 2 1/2" Tank fills, rear
- One (1) EJ Metals Air operated 10" round tank dump, rear
- Two (2) EJ Metals Air operated 8" round tank dumps, one (1) each side
- Waterous CLVK 500-GPM PTO Pump with left side under tank operator's panel
- Two (2) 2 ½" Discharges, one (1) left side and one (1) rear
- Hose Tray for 200-ft of 3" hose, left side compartment top
- Polished Aluminum tread plate running boards
- Turtle Tile on floors, shelves and/or trays of compartments
- One (1) Vertical Pull out board, left side
- Ziamatic Electric Folding Tank Bracket for 3000-Gallon tank, right side
- Suction Hose Storage compartment with rear access, right side

- One (1) Kussmaul 1200 Auto charge Battery charger
- One (1) Kussmaul Super Auto Eject 120-volt shoreline
- One (1) Kussmaul Air Auto Eject
- Floor mounted console for emergency switches with Map/Binder Storage
- One (1) Audiovox Back Up Camera with 7" color monitor and side view camera
- · Gooseneck style Map light, cab
- Six (6) Whelen LED Scene lights, two (2) each side and two (2) rear
- Whelen Electronic Siren with 100-watt Whelen speaker
- Federal Q2B mechanical Siren, front bumper
- Two (2) Air Horns, one (1) each side of hood
- . Whelen LED Warning Light Package
- · Chevron pattern striping, rear
- 10' 2" Overall height
- 29' 6" Overall length
- 205" Wheelbase
- 139.45" Cab to Axle
- 18,000 FAWR
- 46,000 RAWR
- 64.000 GVWR