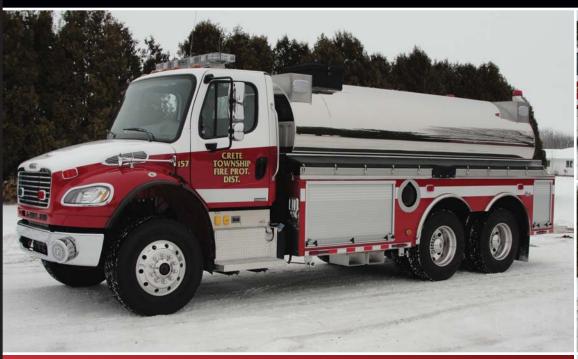

## 3000-GALLON ELLIPTICAL TANKER

## CRETE TOWNSHIP FIRE PROTECTION DISTRICT CRETE, ILLINOIS

## **TECHNICAL SPECS**

- Freightliner M2-106 2 Door Tandem Chassis
- · Cummins ISC-350, 350-HP Diesel Engine
- Allison 3000 EVS Automatic Transmission
- · Heavy Duty 12 Gauge Stainless Steel Body
- · ROM Roll Up Doors
- 3000-Gallon Elliptical Poly Tank with Stainless steel jacket
- One (1) 4" and two (2) 2 1/2" Tank fills, rear
- One (1) EJ Metals Air operated 10" round tank dump, rear
- Two (2) EJ Metals Air operated 8" round tank dumps, one (1) each side
- Waterous CLVK 500-GPM PTO Pump with left side under tank operator's panel
- Two (2) 2 ½" Discharges, one (1) left side and one (1) rear
- Hose Tray for 200-ft of 3" hose, left side compartment top
- Polished Aluminum tread plate running boards
- Turtle Tile on floors, shelves and/or trays of compartments
- One (1) Vertical Pull out board, left side
- Ziamatic Electric Folding Tank Bracket for 3000-Gallon tank, right side
- Suction Hose Storage compartment with rear access, right side

- One (1) Kussmaul 1200 Auto charge Battery charger
- One (1) Kussmaul Super Auto Eject 120-volt shoreline
- One (1) Kussmaul Air Auto Eject
- Floor mounted console for emergency switches with Map/Binder Storage
- One (1) Audiovox Back Up Camera with 7" color monitor and side view camera
- · Gooseneck style Map light, cab
- Six (6) Whelen LED Scene lights, two (2) each side and two (2) rear
- Whelen Electronic Siren with 100-watt Whelen speaker
- Federal Q2B mechanical Siren, front bumper
- Two (2) Air Horns, one (1) each side of hood
- . Whelen LED Warning Light Package
- · Chevron pattern striping, rear
- 10' 2" Overall height
- 29' 6" Overall length
- 205" Wheelbase
- 139.45" Cab to Axle
- 18,000 FAWR
- 46,000 RAWR
- 64.000 GVWR