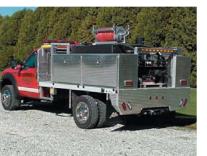

## **TECHNICAL SPECS**

- Ford F 550 2- Door 4 x 4 Chassis with Dual rear wheels
- Ford 6.0 L Powerstroke Diesel Engine
- Ford Automatic Transmission
- 3/16" Heavy Duty Flatbed Body
- · Rear trailer hitch
- Luverne #330520 chrome brush guard
- One (1) compartment with two (2), each, dropdown doors each side
- 24" walkway behind the cab at the front of the body
- 400 Gallon UPF Defender 1 Custom skid tank
- Waterous PB18-3030C gasoline engine
- Two (2) 1" booster lines
- 1-1/2" preconnected discharge with hosetray
- Hannay electric booster reel w/ 150' of 1" hose
- Code-3 lightbar and rear warning lights
- 8'-5" Overall Height
- 21'-2" Overall Length
- 84" Cab-to-Axle
- 164.8" Wheelbase
- 7,000 FAWR
- 13,660 RAWR
- 19,500 GVWR