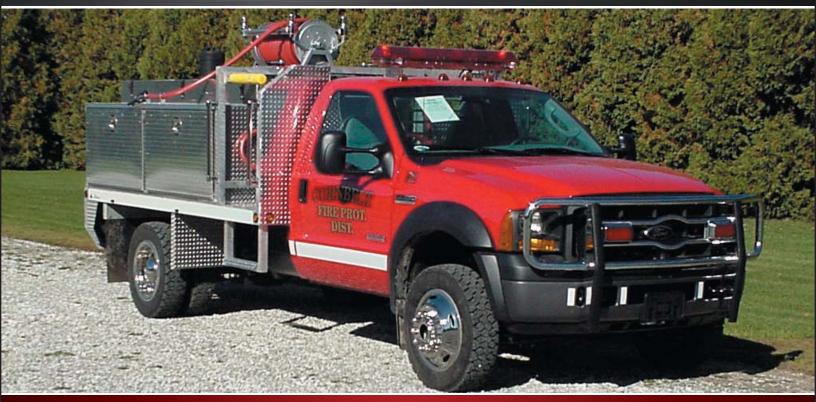

## FLATBED BRUSH TRUCK

## CORNBELT FIRE PROTECTION DISTRICT MAHOMET, IL

## **TECHNICAL SPECS**

- Ford F 550 2- Door 4 x 4 Chassis with Dual rear wheels
- Ford 6.0 L Powerstroke Diesel Engine
- Ford Automatic Transmission
- 3/16" Heavy Duty Flatbed Body
- · Rear trailer hitch
- Luverne #330520 chrome brush guard
- One (1) compartment with two (2), each, dropdown doors each side
- 24" walkway behind the cab at the front of the body
- 400 Gallon UPF Defender 1 Custom skid tank
- Waterous PB18-3030C gasoline engine
- Two (2) 1" booster lines
- 1-1/2" preconnected discharge with hosetray
- Hannay electric booster reel w/ 150' of 1" hose
- Code-3 lightbar and rear warning lights
- 8'-5" Overall Height
- 21'-2" Overall Length
- 84" Cab-to-Axle
- 164.8" Wheelbase
- 7,000 FAWR
- 13,660 RAWR
- 19,500 GVWR