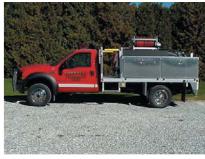

## **TECHNICAL SPECS**

- Ford F 550 2- Door 4 x 4 Chassis with Dual rear wheels
- Ford 6.0 L Powerstroke Diesel Engine
- Ford Automatic Transmission
- 3/16" Heavy Duty Flatbed Body
- · Rear trailer hitch
- Luverne #330520 chrome brush guard
- One (1) compartment with two (2), each, dropdown doors each side
- 24" walkway behind the cab at the front of the body
- 400 Gallon UPF Defender 1 Custom skid tank
- Waterous PB18-3030C gasoline engine
- Two (2) 1" booster lines
- 1-1/2" preconnected discharge with hosetray
- Hannay electric booster reel w/ 150' of 1" hose
- Code-3 lightbar and rear warning lights
- 8'-5" Overall Height
- 21'-2" Overall Length
- 84" Cab-to-Axle
- 164.8" Wheelbase
- 7,000 FAWR
- 13,660 RAWR
- 19,500 GVWR