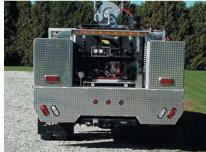

## **TECHNICAL SPECS**

- Ford F 550 2- Door 4 x 4 Chassis with Dual rear wheels
- Ford 6.0 L Powerstroke Diesel Engine
- Ford Automatic Transmission
- 3/16" Heavy Duty Flatbed Body
- · Rear trailer hitch
- Luverne #330520 chrome brush guard
- One (1) compartment with two (2), each, dropdown doors each side
- 24" walkway behind the cab at the front of the body
- 400 Gallon UPF Defender 1 Custom skid tank
- Waterous PB18-3030C gasoline engine
- Two (2) 1" booster lines
- 1-1/2" preconnected discharge with hosetray
- Hannay electric booster reel w/ 150' of 1" hose
- Code-3 lightbar and rear warning lights
- 8'-5" Overall Height
- 21'-2" Overall Length
- 84" Cab-to-Axle
- 164.8" Wheelbase
- 7,000 FAWR
- 13,660 RAWR
- 19,500 GVWR