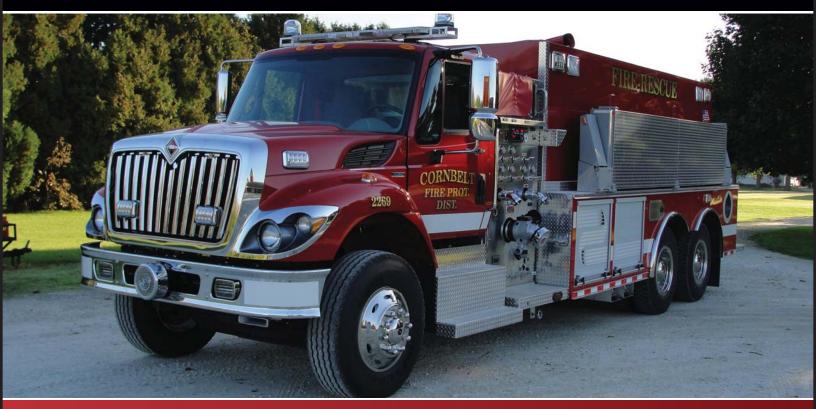

## **3000-GALLON TANKER**

## **CORNBELT FIRE PROTECTION DISTRICT** MAHOMET, ILLINOIS

## **TECHNICAL SPECS**

- International 7500 2-Door Tandem Chassis
- International MaxxForce 10, 350-HP Diesel Engine
- Allison 3000 EVS-P Automatic Transmission
- Heavy Duty 3/16" Aluminum Body with ROM Roll Up Doors
- 3000-Gallon Wetside Poly Tank
- One (1) 4" Firemen's Friend tank fill, rear
- Three (3) EJ Metals air operated 10" round tank dumps with 22" extensions and automatic retraction system, one (1) each side and one (1) rear
- Waterous CXVK, 1250-GPM PTO Pump with left side operator's panel
- Three (3) 2 ½" Discharges, two (2) left and one (1) right side
- One (1) 3" Discharge with 5" Storz adapter, right side One (1) 2 ½" Gated Suction left side
- Three (3) Mattydale Preconnects, two (2) 1 ½" and one (1) 2 ½", across top
- Two (2) Dual bottle, Air bottle compartments, one (1) each side wheel well
- Turtle tile on the floors of the compartments
- One (1) Ziamatic electric folding tank bracket with capacity for 3000-gallon tank