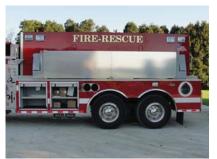

## **TECHNICAL SPECS**

- International 7500 2-Door Tandem Chassis
- International MaxxForce 10, 350-HP Diesel Engine
- Allison 3000 EVS-P Automatic Transmission
- Heavy Duty 3/16" Aluminum Body with ROM Roll Up Doors
- 3000-Gallon Wetside Poly Tank
- One (1) 4" Firemen's Friend tank fill, rear
- Three (3) EJ Metals air operated 10" round tank dumps with 22" extensions and automatic retraction system, one (1) each side and one (1) rear
- Waterous CXVK, 1250-GPM PTO Pump with left side operator's panel
- Three (3) 2 ½" Discharges, two (2) left and one (1) right side
- One (1) 3" Discharge with 5" Storz adapter, right side One (1) 2 ½" Gated Suction left side
- Three (3) Mattydale Preconnects, two (2) 1 ½" and one (1) 2 ½", across top
- Two (2) Dual bottle, Air bottle compartments, one (1) each side wheel well
- Turtle tile on the floors of the compartments
- One (1) Ziamatic electric folding tank bracket with capacity for 3000-gallon tank