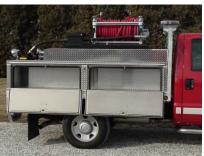

## **TECHNICAL SPECS**

- Ford F 350 2- Door Chassis
- International 6.0 L Powerstroke 325 HP Diesel Engine
- Ford TorqShift Automatic Transmission
- 3/16" Heavy Duty Flatbed Body
- Four (4) tread plate compartments, two (2) each side, with drop-down doors and D-ring latching assemblies.
- 300 Gallon UPF Defender 2C Poly Tank
- Waterous PB18-3030C 18HP Engine
- Code-3 47" LED Lightbar
- Code-3 Warning Light Package
- · Lightbar mounted on the headache rack
- · Hannay electric booster reel
- · Luverne black powder coat brush guard
- 7'-9" Overall Height
- 19'-4" Overall Length
- 56" Cab-to-Axle
- 137" Wheelbase
- 5,200 FAWR
- 6,390 RAWR
- 10.600 GVWR