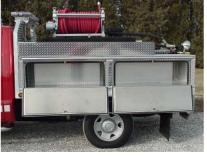

## **TECHNICAL SPECS**

- Ford F 350 2- Door Chassis
- International 6.0 L Powerstroke 325 HP Diesel Engine
- Ford TorqShift Automatic Transmission
- 3/16" Heavy Duty Flatbed Body
- Four (4) tread plate compartments, two (2) each side, with drop-down doors and D-ring latching assemblies.
- 300 Gallon UPF Defender 2C Poly Tank
- Waterous PB18-3030C 18HP Engine
- Code-3 47" LED Lightbar
- Code-3 Warning Light Package
- · Lightbar mounted on the headache rack
- · Hannay electric booster reel
- · Luverne black powder coat brush guard
- 7'-9" Overall Height
- 19'-4" Overall Length
- 56" Cab-to-Axle
- 137" Wheelbase
- 5,200 FAWR
- 6,390 RAWR
- 10.600 GVWR