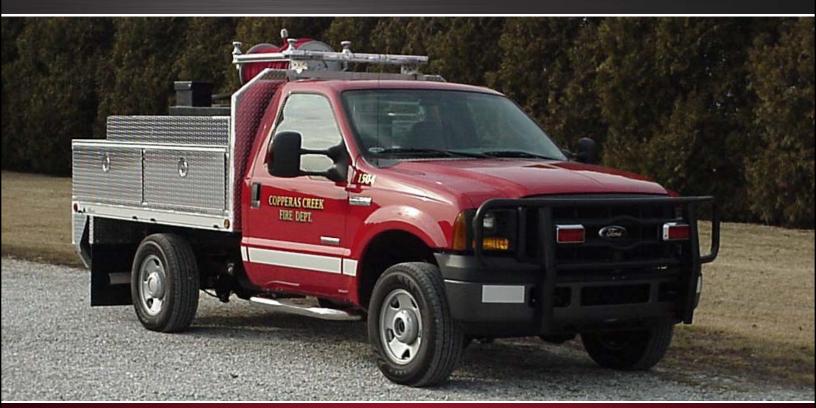

## COPPERAS CREEK FIRE PROTECTION DISTRICT NORRIS, ILLINOIS

## **TECHNICAL SPECS**

- Ford F 350 2- Door Chassis
- International 6.0 L Powerstroke 325 HP Diesel Engine
- Ford TorqShift Automatic Transmission
- 3/16" Heavy Duty Flatbed Body
- Four (4) tread plate compartments, two (2) each side, with drop-down doors and D-ring latching assemblies.
- 300 Gallon UPF Defender 2C Poly Tank
- Waterous PB18-3030C 18HP Engine
- Code-3 47" LED Lightbar
- Code-3 Warning Light Package
- · Lightbar mounted on the headache rack
- · Hannay electric booster reel
- · Luverne black powder coat brush guard
- 7'-9" Overall Height
- 19'-4" Overall Length
- 56" Cab-to-Axle
- 137" Wheelbase
- 5,200 FAWR
- 6,390 RAWR
- 10.600 GVWR