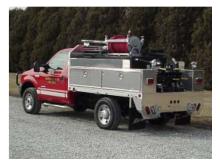

## **TECHNICAL SPECS**

- Ford F 350 2- Door Chassis
- International 6.0 L Powerstroke 325 HP Diesel Engine
- Ford TorqShift Automatic Transmission
- 3/16" Heavy Duty Flatbed Body
- Four (4) tread plate compartments, two (2) each side, with drop-down doors and D-ring latching assemblies.
- 300 Gallon UPF Defender 2C Poly Tank
- Waterous PB18-3030C 18HP Engine
- Code-3 47" LED Lightbar
- Code-3 Warning Light Package
- · Lightbar mounted on the headache rack
- · Hannay electric booster reel
- · Luverne black powder coat brush guard
- 7'-9" Overall Height
- 19'-4" Overall Length
- 56" Cab-to-Axle
- 137" Wheelbase
- 5,200 FAWR
- 6,390 RAWR
- 10.600 GVWR