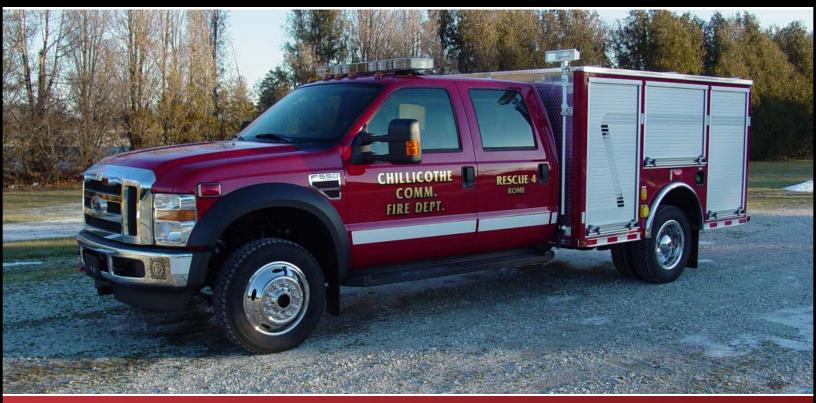

## CHILLICOTHE COMMUNITY FIRE DEPARTMENT INC. CHILLICOTHE, ILLINOIS

## **TECHNICAL SPECS**

- Ford F-550 4-door 4x4 DRW XLT Chassis Powerstroke 6.4L V-8, 325-HP Diesel Engine •
- Ford TorqShift 5-speed Automatic Transmission Heavy Duty 3/16" Aluminum Body •
- ROM Roll Up Doors ٠
- Two (2) Bostrom standard back rear bucket seats with seat riser
- EMS cab compartment with three (3) shelves and open access both sides
- One (1) Reese type front hitch/winch receiver with electrical connections
- One (1) Reese type rear hitch with electrical connections One (1) Ramsey QM 8000, 8000-Ib Winch
- One (1) backboard and stokes basket storage rack, front transverse compartment

- transverse compartment One (1) permanently mounted bottle rack of PAC "cylinder mates" with six (6) bottle capacity One (1) cribbing storage compartment, right rear One (1) Zico Quic Index rotating SCBA bracket for four (4) complete air packs, left rear compartment One (1) Stabilization kit storage rack for customer supplied kit, left front compartment
- left front compartment
- Unistruct tracking on body top for future compartments Two (2) Dual Hydraulic hose reels with capacity for 100-ft of hose each, rear
- One (1) Genesis Mach III electric mini Simo unit One (1) cab floor mounted console for emergency switches
- One (1) Smart Power 8000-watt hydraulic Generator One (1) generator powered 120-volt power strip, cab EMS
- compartment area Two (2) 120-volt 15-amp twist lock exterior outlets, one (1)
- each side Two (2) Extenda-Lite 120-volt 750-watt telescopic lights, one (1) each side
- Vanner 110-volt on-board automatic battery charger/ conditioner
- One (1) Kussmaul Super Auto Eject 120-volt shoreline One (1) Federal E-02B Electronic Siren with 200-watt speaker
- Whelen Warning Light Package
- 7' 3" Overall height 23' Overall length
- 176.2" Wheelbase
- 60" Cab to Axle 7,000 FAWR
- 13,660 RAWR 17,950 GVWR