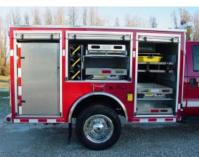

## **TECHNICAL SPECS**

- Ford F-550 4-door 4x4 DRW XLT Chassis Powerstroke 6.4L V-8, 325-HP Diesel Engine •
- Ford TorqShift 5-speed Automatic Transmission Heavy Duty 3/16" Aluminum Body •
- ROM Roll Up Doors ٠
- Two (2) Bostrom standard back rear bucket seats with seat riser
- EMS cab compartment with three (3) shelves and open access both sides
- One (1) Reese type front hitch/winch receiver with electrical connections
- One (1) Reese type rear hitch with electrical connections One (1) Ramsey QM 8000, 8000-Ib Winch
- One (1) backboard and stokes basket storage rack, front transverse compartment

- transverse compartment One (1) permanently mounted bottle rack of PAC "cylinder mates" with six (6) bottle capacity One (1) cribbing storage compartment, right rear One (1) Zico Quic Index rotating SCBA bracket for four (4) complete air packs, left rear compartment One (1) Stabilization kit storage rack for customer supplied kit, left front compartment
- left front compartment
- Unistruct tracking on body top for future compartments Two (2) Dual Hydraulic hose reels with capacity for 100-ft of hose each, rear
- One (1) Genesis Mach III electric mini Simo unit One (1) cab floor mounted console for emergency switches
- One (1) Smart Power 8000-watt hydraulic Generator One (1) generator powered 120-volt power strip, cab EMS
- compartment area Two (2) 120-volt 15-amp twist lock exterior outlets, one (1)
- each side Two (2) Extenda-Lite 120-volt 750-watt telescopic lights, one (1) each side
- Vanner 110-volt on-board automatic battery charger/ conditioner
- One (1) Kussmaul Super Auto Eject 120-volt shoreline One (1) Federal E-02B Electronic Siren with 200-watt speaker
- Whelen Warning Light Package
- 7' 3" Overall height 23' Overall length
- 176.2" Wheelbase
- 60" Cab to Axle 7,000 FAWR
- 13,660 RAWR 17,950 GVWR