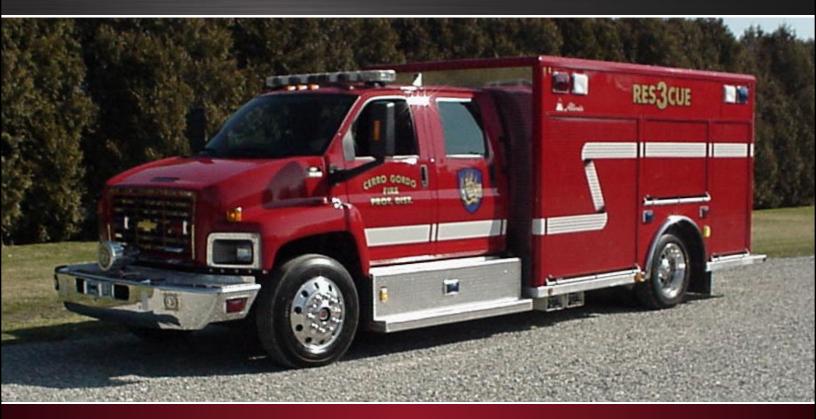

## 14' NON WALK-IN RESCUE UNIT

## **CERRO GORDO FIRE PROTECTION DISTRICT**

## **TECHNICAL SPECS**

- Chevrolet CC6500 Crew cab Chassis
- Caterpillar C7 230 HP Diesel
- Allison 3000EVS Automatic Transmission Heavy Duty 3/16" Aluminum Body
- Front compartment(s) transverse
- Transverse Roll-out tray in R1/L1 compartment(s)
- Two (2) adjustable shelves, one (1) vertical divider, storage for twelve (12) O2 bottles, Norcold refrigerator, quantity six (6) backboard storage rack, stokes basket, oxygen manifold hard case, four (4) cascade system, step ladder storage compartment in L1 compartment
- High side compartments each side.
- Roll-out tray, roll-out/ drop-down tray, walkaway air pack brackets mounted on vertical pull-out board in L2 compartment
- Two adjustable shelves in L3 compartment
- Permanent air bottle rack for ten (10) cylinders, cascade bottle access panel, Hannay air hose reel, two (2) adjustable shelves, transverse roll-out tray, fragmentation deflector, scoop ladder storage in R1 compartment
- Five (5) walkaway air pack brackets mounted on vertical pull-out board, adjustable shelf in R2 compartment
- Adjustable shelf, roll-out tray in R3 compartment
- Two (2) Hannay hydraulic hose reels, Hannay electric cord reel, two (2) roll-out trays in rear compartment
- Whelen LED light package
- 6000 Watt Night Scan light tower
- Freedom III Awning mounted left side
- Onan 8Kw hydraulic generator
- Whelen LED Arrow Stick
- 9'-5" Overall Height
- 30' Overall Length
- 217" Wheelbase
- 107.9" Cab to Axle 10.000 FAWR
- 19,000 RAWR
- 29,000 GVWR