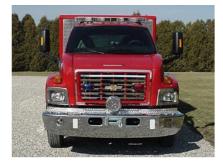

## **TECHNICAL SPECS**

- Chevrolet CC6500 Crew cab Chassis
- Caterpillar C7 230 HP Diesel
- Allison 3000EVS Automatic Transmission Heavy Duty 3/16" Aluminum Body
- Front compartment(s) transverse
- Transverse Roll-out tray in R1/L1 compartment(s)
- Two (2) adjustable shelves, one (1) vertical divider, storage for twelve (12) O2 bottles, Norcold refrigerator, quantity six (6) backboard storage rack, stokes basket, oxygen manifold hard case, four (4) cascade system, step ladder storage compartment in L1 compartment
- High side compartments each side.
- Roll-out tray, roll-out/ drop-down tray, walkaway air pack brackets mounted on vertical pull-out board in L2 compartment
- Two adjustable shelves in L3 compartment
- Permanent air bottle rack for ten (10) cylinders, cascade bottle access panel, Hannay air hose reel, two (2) adjustable shelves, transverse roll-out tray, fragmentation deflector, scoop ladder storage in R1 compartment
- Five (5) walkaway air pack brackets mounted on vertical pull-out board, adjustable shelf in R2 compartment
- Adjustable shelf, roll-out tray in R3 compartment
- Two (2) Hannay hydraulic hose reels, Hannay electric cord reel, two (2) roll-out trays in rear compartment
- Whelen LED light package
- 6000 Watt Night Scan light tower
- Freedom III Awning mounted left side
- Onan 8Kw hydraulic generator
- Whelen LED Arrow Stick
- 9'-5" Overall Height
- 30' Overall Length
- 217" Wheelbase
- 107.9" Cab to Axle 10.000 FAWR
- 19,000 RAWR
- 29,000 GVWR