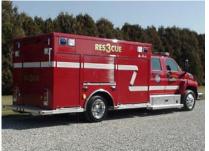

## **TECHNICAL SPECS**

- Chevrolet CC6500 Crew cab Chassis
- Caterpillar C7 230 HP Diesel
- Allison 3000EVS Automatic Transmission Heavy Duty 3/16" Aluminum Body
- Front compartment(s) transverse
- Transverse Roll-out tray in R1/L1 compartment(s)
- Two (2) adjustable shelves, one (1) vertical divider, storage for twelve (12) O2 bottles, Norcold refrigerator, quantity six (6) backboard storage rack, stokes basket, oxygen manifold hard case, four (4) cascade system, step ladder storage compartment in L1 compartment
- High side compartments each side.
- Roll-out tray, roll-out/ drop-down tray, walkaway air pack brackets mounted on vertical pull-out board in L2 compartment
- Two adjustable shelves in L3 compartment
- Permanent air bottle rack for ten (10) cylinders, cascade bottle access panel, Hannay air hose reel, two (2) adjustable shelves, transverse roll-out tray, fragmentation deflector, scoop ladder storage in R1 compartment
- Five (5) walkaway air pack brackets mounted on vertical pull-out board, adjustable shelf in R2 compartment
- Adjustable shelf, roll-out tray in R3 compartment
- Two (2) Hannay hydraulic hose reels, Hannay electric cord reel, two (2) roll-out trays in rear compartment
- Whelen LED light package
- 6000 Watt Night Scan light tower
- Freedom III Awning mounted left side
- Onan 8Kw hydraulic generator
- Whelen LED Arrow Stick
- 9'-5" Overall Height
- 30' Overall Length
- 217" Wheelbase
- 107.9" Cab to Axle 10.000 FAWR
- 19,000 RAWR
- 29,000 GVWR