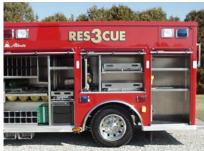

## 14' NON WALK-IN RESCUE UNIT

## **CERRO GORDO FIRE PROTECTION DISTRICT**

## **TECHNICAL SPECS**

- Chevrolet CC6500 Crew cab Chassis
- Caterpillar C7 230 HP Diesel
- Allison 3000EVS Automatic Transmission Heavy Duty 3/16" Aluminum Body
- Front compartment(s) transverse
- Transverse Roll-out tray in R1/L1 compartment(s)
- Two (2) adjustable shelves, one (1) vertical divider, storage for twelve (12) O2 bottles, Norcold refrigerator, quantity six (6) backboard storage rack, stokes basket, oxygen manifold hard case, four (4) cascade system, step ladder storage compartment in L1 compartment
- High side compartments each side.
- Roll-out tray, roll-out/ drop-down tray, walkaway air pack brackets mounted on vertical pull-out board in L2 compartment
- Two adjustable shelves in L3 compartment
- Permanent air bottle rack for ten (10) cylinders, cascade bottle access panel, Hannay air hose reel, two (2) adjustable shelves, transverse roll-out tray, fragmentation deflector, scoop ladder storage in R1 compartment
- Five (5) walkaway air pack brackets mounted on vertical pull-out board, adjustable shelf in R2 compartment
- Adjustable shelf, roll-out tray in R3 compartment
- Two (2) Hannay hydraulic hose reels, Hannay electric cord reel, two (2) roll-out trays in rear compartment
- Whelen LED light package
- 6000 Watt Night Scan light tower
- Freedom III Awning mounted left side
- Onan 8Kw hydraulic generator
- Whelen LED Arrow Stick
- 9'-5" Overall Height
- 30' Overall Length
- 217" Wheelbase
- 107.9" Cab to Axle 10.000 FAWR
- 19,000 RAWR
- 29,000 GVWR