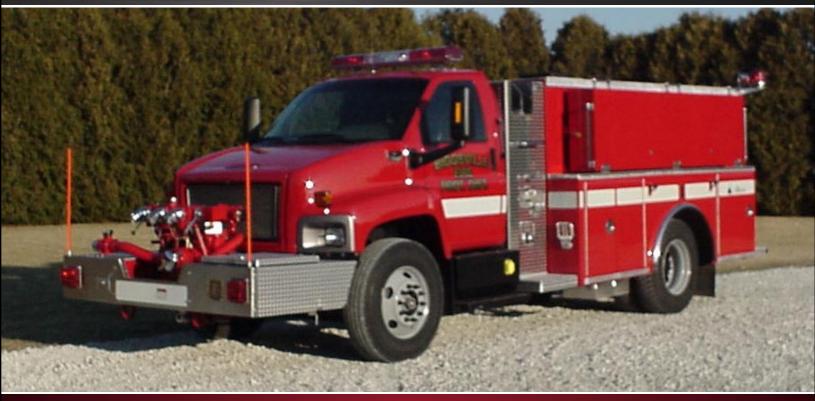

## **BIGGSVILLE FIRE PROTECTION DISTRICT**

## **TECHNICAL SPECS**

- Chevrolet CC7500 Reg. Cab
- Vortec 8100MD 295hp V8 Gas
- Eaton-Fuller FS5406 6-Speed Manual Transmission
- Heavy Duty 3/16" Aluminum Body
- UPF 1000 Gallon Poly Tank
- Hale HFM75-21 750gpm Front Mount Pump
- 5 KW Underhood Generator
- · Rear 10" Newton Dump
- · Low compartments each side
- · Ladder storage above right side compartmentation
- Two (2) 1-1/2" Mattydale Preconnects
- · Left side 1500 Gallon Drop-Down style Fol-Da-Tank
- · Suction hose storage compartment in rear/ upper right
- · Power Arc light package
- 27'-9" Overall Length
- 176" Wheelbase
- 108.1" Cab to Axle
- 12,000 FAWR
- 23,000 RAWR
- 35,000 GVWR