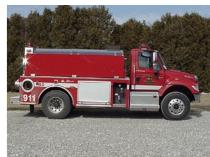

## **TECHNICAL SPECS**

- Chevrolet CC7500 Reg. Cab
- Vortec 8100MD 295hp V8 Gas
- Eaton-Fuller FS5406 6-Speed Manual Transmission
- Heavy Duty 3/16" Aluminum Body
- UPF 1000 Gallon Poly Tank
- Hale HFM75-21 750gpm Front Mount Pump
- 5 KW Underhood Generator
- · Rear 10" Newton Dump
- · Low compartments each side
- · Ladder storage above right side compartmentation
- Two (2) 1-1/2" Mattydale Preconnects
- · Left side 1500 Gallon Drop-Down style Fol-Da-Tank
- · Suction hose storage compartment in rear/ upper right
- · Power Arc light package
- 27'-9" Overall Length
- 176" Wheelbase
- 108.1" Cab to Axle
- 12,000 FAWR
- 23,000 RAWR
- 35,000 GVWR