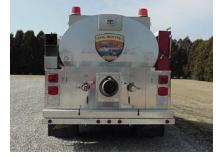

## **TECHNICAL SPECS**

- Chevrolet CC7500 Reg. Cab
- Vortec 8100MD 295hp V8 Gas
- Eaton-Fuller FS5406 6-Speed Manual Transmission
- Heavy Duty 3/16" Aluminum Body
- UPF 1000 Gallon Poly Tank
- Hale HFM75-21 750gpm Front Mount Pump
- 5 KW Underhood Generator
- · Rear 10" Newton Dump
- · Low compartments each side
- · Ladder storage above right side compartmentation
- Two (2) 1-1/2" Mattydale Preconnects
- · Left side 1500 Gallon Drop-Down style Fol-Da-Tank
- · Suction hose storage compartment in rear/ upper right
- · Power Arc light package
- 27'-9" Overall Length
- 176" Wheelbase
- 108.1" Cab to Axle
- 12,000 FAWR
- 23,000 RAWR
- 35,000 GVWR