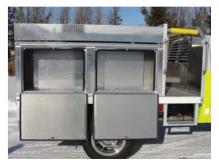

## **TECHNICAL SPECS**

- Ford F-550 4-Door 4x4 DRW XL Chassis
- · Power Stroke 6.4L, 325-HP Diesel Engine
- Ford TorqShift Automatic Transmission
- Heavy Duty 3/16" Aluminum Body
- 400-Gallon Stainless Steel Tank
- One (1) 2 1/2" tank fill, rear
- CET #PFP HND-MR 18-HP Pump
- Two (2) 1 1/2" and one (1) 2 1/2" discharge, rear
- Two (2) 1" booster lines, standing platform area
- Two (2) Electrically controlled Spray booms, one (1) each side front bumper
- Two (2) compartments with two (2) drop down doors each, one (1) each side
- Two (2) storage compartments with rear access, one (1) each side top
- Two (2) Air Pack brackets
- Rear hitch receiver with electrical connections
- Jotto Desk console for emergency switches, cab dash
- Manual battery recharge receptacle
- One (1) 120-volt Power strip, shoreline powered, cab
- Code 3 Electronic Siren with 100-watt Federal speaker
- · Whelen LED Warning Light Package
- 7' 2" Overall height
- · 22' 3" Overall length
- 176.2" Wheelbase
- 60" Cab to Axle
- 7,000 FAWR 13,660 RAWR
- 17,950 GVWR