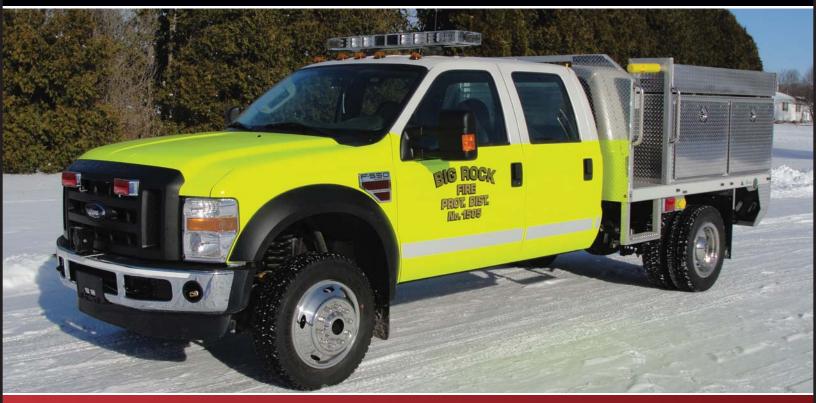

## **BIG ROCK FIRE PROTECTION DISTRICT** BIG ROCK, ILLINOIS

## **TECHNICAL SPECS**

- Ford F-550 4-Door 4x4 DRW XL Chassis
- · Power Stroke 6.4L, 325-HP Diesel Engine
- Ford TorqShift Automatic Transmission
- Heavy Duty 3/16" Aluminum Body
- 400-Gallon Stainless Steel Tank
- One (1) 2 1/2" tank fill, rear
- CET #PFP HND-MR 18-HP Pump
- Two (2) 1 1/2" and one (1) 2 1/2" discharge, rear
- Two (2) 1" booster lines, standing platform area
- Two (2) Electrically controlled Spray booms, one (1) each side front bumper
- Two (2) compartments with two (2) drop down doors each, one (1) each side
- Two (2) storage compartments with rear access, one (1) each side top
- Two (2) Air Pack brackets
- Rear hitch receiver with electrical connections
- Jotto Desk console for emergency switches, cab dash
- Manual battery recharge receptacle
- One (1) 120-volt Power strip, shoreline powered, cab
- Code 3 Electronic Siren with 100-watt Federal speaker
- · Whelen LED Warning Light Package
- 7' 2" Overall height
- · 22' 3" Overall length
- 176.2" Wheelbase
- 60" Cab to Axle
- 7,000 FAWR 13,660 RAWR
- 17,950 GVWR