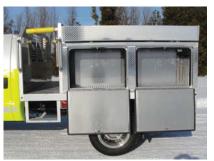

## **TECHNICAL SPECS**

- Ford F-550 4-Door 4x4 DRW XL Chassis
- · Power Stroke 6.4L, 325-HP Diesel Engine
- Ford TorqShift Automatic Transmission
- Heavy Duty 3/16" Aluminum Body
- 400-Gallon Stainless Steel Tank
- One (1) 2 1/2" tank fill, rear
- CET #PFP HND-MR 18-HP Pump
- Two (2) 1 1/2" and one (1) 2 1/2" discharge, rear
- Two (2) 1" booster lines, standing platform area
- Two (2) Electrically controlled Spray booms, one (1) each side front bumper
- Two (2) compartments with two (2) drop down doors each, one (1) each side
- Two (2) storage compartments with rear access, one (1) each side top
- Two (2) Air Pack brackets
- Rear hitch receiver with electrical connections
- Jotto Desk console for emergency switches, cab dash
- Manual battery recharge receptacle
- One (1) 120-volt Power strip, shoreline powered, cab
- Code 3 Electronic Siren with 100-watt Federal speaker
- · Whelen LED Warning Light Package
- 7' 2" Overall height
- · 22' 3" Overall length
- 176.2" Wheelbase
- 60" Cab to Axle
- 7,000 FAWR 13,660 RAWR
- 17,950 GVWR