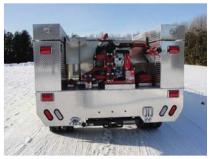

## **TECHNICAL SPECS**

- Ford F-550 4-Door 4x4 DRW XL Chassis
- · Power Stroke 6.4L, 325-HP Diesel Engine
- Ford TorqShift Automatic Transmission
- Heavy Duty 3/16" Aluminum Body
- 400-Gallon Stainless Steel Tank
- One (1) 2 1/2" tank fill, rear
- CET #PFP HND-MR 18-HP Pump
- Two (2) 1 1/2" and one (1) 2 1/2" discharge, rear
- Two (2) 1" booster lines, standing platform area
- Two (2) Electrically controlled Spray booms, one (1) each side front bumper
- Two (2) compartments with two (2) drop down doors each, one (1) each side
- Two (2) storage compartments with rear access, one (1) each side top
- Two (2) Air Pack brackets
- Rear hitch receiver with electrical connections
- Jotto Desk console for emergency switches, cab dash
- Manual battery recharge receptacle
- One (1) 120-volt Power strip, shoreline powered, cab
- Code 3 Electronic Siren with 100-watt Federal speaker
- · Whelen LED Warning Light Package
- 7' 2" Overall height
- · 22' 3" Overall length
- 176.2" Wheelbase
- 60" Cab to Axle
- 7,000 FAWR 13,660 RAWR
- 17,950 GVWR