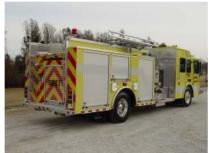

## **TECHNICAL SPECS**

- HME 1871 MFD XL 12" Raised Roof Chassis
- Cummins ISL 400-HP Diesel Engine
- Allison 3000 EVS Automatic Transmission
- Heavy Duty 3/16" Aluminum Body with ROM Roll Up Doors
- UPF 1000-Gallon Poly Tank with 30-gallon foam tank
- Hale QMAX 150, 1500-GPM Pump and Hale 2.1 Foam system
- Four (4) 2 1/2" Discharges, Two (2) left side, one (1) right side and one (1) rear
- One (1) 3" Discharge, right side and one (1) 3" Discharge for Deck Gun
- Two (2) 2 1/2" Gated Suction, one (1) each side
- One (1) 1 1/2" and one 2 1/2" Mattydale Preconnects with 200-ft of hose each
- Two (2) 1 ½" Cartridge Lay Preconnects with 200-ft of hose each
- One (1) Akron Apollo Monitor with stream shaper, tips and ground mounts
- Front bumper extension customized for preconnected Genesis extraction tools
- On-Spot Automatic tire chains and Sigtronics Intercom System
- One (1) Safety Vision Back-up Camera and two (2) Collins Deck lights, rear
- EMS compartment, center rear wall of chassis cab
- Two (2) Walkway compartments, one (1) each side under walkway
- Genesis 220-volt electric Simo Pump, left side walkway compartment
- Two (2) Hose wells with capacity for 150-ft of 1 3/4" hose, one (1) each side
- Three (3) Air bottle compartments, one (1) left side and two (2) right side Zico Hydraulic Ladder Rack, right side and Suction hose storage, left side
- One (1) Kussmaul 1200 battery charger with Viair air compressor
- Onan 10-kW Hydraulically driven Generator
- One (1) Fire Research 120-volt 750-watt Brow light, front of cab
- Two (2) Whelen 50-watt scene lights, one (1) each side cab
- One (1) Akron Electric Cord Reel with 150-ft of 10/3 cord
- Two (2) Extenda-Lite 120-volt 750-watt telescopic lights, one (1) each side
- Night Scan Profiler 4500-watt light tower with three (3) 1500-watt lights,
- Federal EQ2B 200-watt electronic Siren and Dual Stutter tone Air Horns
- Tomar Upper and Whelen Lower Warning Light packages
- 9' 8" Overall height
- 33' 7" Overall length
- 211" Wheelbase
- 157" Cab to Axle
- 18,000 FAWR
- 27,000 RAWR 45,000 GVWR