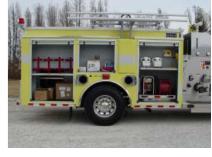

## **TECHNICAL SPECS**

- HME 1871 MFD XL 12" Raised Roof Chassis
- Cummins ISL 400-HP Diesel Engine
- Allison 3000 EVS Automatic Transmission
- Heavy Duty 3/16" Aluminum Body with ROM Roll Up Doors
- UPF 1000-Gallon Poly Tank with 30-gallon foam tank
- Hale QMAX 150, 1500-GPM Pump and Hale 2.1 Foam system
- Four (4) 2 1/2" Discharges, Two (2) left side, one (1) right side and one (1) rear
- One (1) 3" Discharge, right side and one (1) 3" Discharge for Deck Gun
- Two (2) 2 1/2" Gated Suction, one (1) each side
- One (1) 1 1/2" and one 2 1/2" Mattydale Preconnects with 200-ft of hose each
- Two (2) 1 ½" Cartridge Lay Preconnects with 200-ft of hose each
- One (1) Akron Apollo Monitor with stream shaper, tips and ground mounts
- Front bumper extension customized for preconnected Genesis extraction tools
- On-Spot Automatic tire chains and Sigtronics Intercom System
- One (1) Safety Vision Back-up Camera and two (2) Collins Deck lights, rear
- EMS compartment, center rear wall of chassis cab
- Two (2) Walkway compartments, one (1) each side under walkway
- Genesis 220-volt electric Simo Pump, left side walkway compartment
- Two (2) Hose wells with capacity for 150-ft of 1 3/4" hose, one (1) each side
- Three (3) Air bottle compartments, one (1) left side and two (2) right side Zico Hydraulic Ladder Rack, right side and Suction hose storage, left side
- One (1) Kussmaul 1200 battery charger with Viair air compressor
- Onan 10-kW Hydraulically driven Generator
- One (1) Fire Research 120-volt 750-watt Brow light, front of cab
- Two (2) Whelen 50-watt scene lights, one (1) each side cab
- One (1) Akron Electric Cord Reel with 150-ft of 10/3 cord
- Two (2) Extenda-Lite 120-volt 750-watt telescopic lights, one (1) each side
- Night Scan Profiler 4500-watt light tower with three (3) 1500-watt lights,
- Federal EQ2B 200-watt electronic Siren and Dual Stutter tone Air Horns
- Tomar Upper and Whelen Lower Warning Light packages
- 9' 8" Overall height
- 33' 7" Overall length
- 211" Wheelbase
- 157" Cab to Axle
- 18,000 FAWR
- 27,000 RAWR 45,000 GVWR