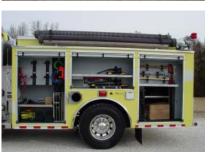

## **TECHNICAL SPECS**

- HME 1871 MFD XL 12" Raised Roof Chassis
- Cummins ISL 400-HP Diesel Engine
- Allison 3000 EVS Automatic Transmission
- Heavy Duty 3/16" Aluminum Body with ROM Roll Up Doors
- UPF 1000-Gallon Poly Tank with 30-gallon foam tank
- Hale QMAX 150, 1500-GPM Pump and Hale 2.1 Foam system
- Four (4) 2 1/2" Discharges, Two (2) left side, one (1) right side and one (1) rear
- One (1) 3" Discharge, right side and one (1) 3" Discharge for Deck Gun
- Two (2) 2 1/2" Gated Suction, one (1) each side
- One (1) 1 1/2" and one 2 1/2" Mattydale Preconnects with 200-ft of hose each
- Two (2) 1 ½" Cartridge Lay Preconnects with 200-ft of hose each
- One (1) Akron Apollo Monitor with stream shaper, tips and ground mounts
- Front bumper extension customized for preconnected Genesis extraction tools
- On-Spot Automatic tire chains and Sigtronics Intercom System
- One (1) Safety Vision Back-up Camera and two (2) Collins Deck lights, rear
- EMS compartment, center rear wall of chassis cab
- Two (2) Walkway compartments, one (1) each side under walkway
- Genesis 220-volt electric Simo Pump, left side walkway compartment
- Two (2) Hose wells with capacity for 150-ft of 1 3/4" hose, one (1) each side
- Three (3) Air bottle compartments, one (1) left side and two (2) right side Zico Hydraulic Ladder Rack, right side and Suction hose storage, left side
- One (1) Kussmaul 1200 battery charger with Viair air compressor
- Onan 10-kW Hydraulically driven Generator
- One (1) Fire Research 120-volt 750-watt Brow light, front of cab
- Two (2) Whelen 50-watt scene lights, one (1) each side cab
- One (1) Akron Electric Cord Reel with 150-ft of 10/3 cord
- Two (2) Extenda-Lite 120-volt 750-watt telescopic lights, one (1) each side
- Night Scan Profiler 4500-watt light tower with three (3) 1500-watt lights,
- Federal EQ2B 200-watt electronic Siren and Dual Stutter tone Air Horns
- Tomar Upper and Whelen Lower Warning Light packages
- 9' 8" Overall height
- 33' 7" Overall length
- 211" Wheelbase
- 157" Cab to Axle
- 18,000 FAWR
- 27,000 RAWR 45,000 GVWR