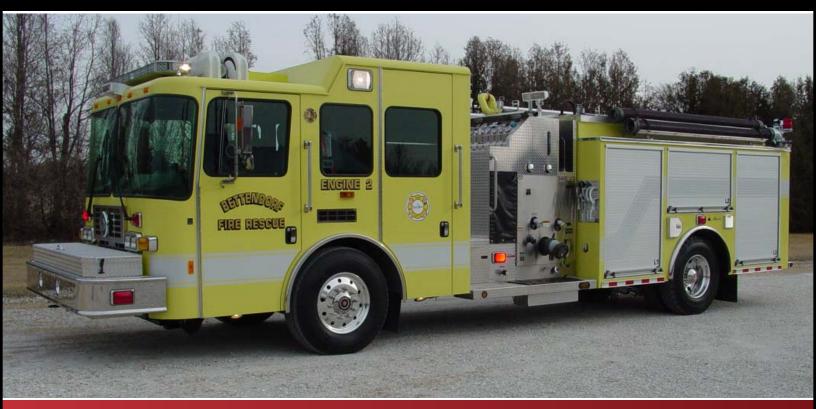

## CUSTOM TOP MOUNT RESCUE PUMPER

## CITY OF BETTENDORF FIRE AND RESCUE BETTENDORF, IOWA

## **TECHNICAL SPECS**

- HME 1871 MFD XL 12" Raised Roof Chassis
- Cummins ISL 400-HP Diesel Engine
- Allison 3000 EVS Automatic Transmission
- Heavy Duty 3/16" Aluminum Body with ROM Roll Up Doors
- UPF 1000-Gallon Poly Tank with 30-gallon foam tank
- Hale QMAX 150, 1500-GPM Pump and Hale 2.1 Foam system
- Four (4) 2 1/2" Discharges, Two (2) left side, one (1) right side and one (1) rear
- One (1) 3" Discharge, right side and one (1) 3" Discharge for Deck Gun
- Two (2) 2 1/2" Gated Suction, one (1) each side
- One (1) 1 1/2" and one 2 1/2" Mattydale Preconnects with 200-ft of hose each
- Two (2) 1 ½" Cartridge Lay Preconnects with 200-ft of hose each
- One (1) Akron Apollo Monitor with stream shaper, tips and ground mounts
- Front bumper extension customized for preconnected Genesis extraction tools
- On-Spot Automatic tire chains and Sigtronics Intercom System
- One (1) Safety Vision Back-up Camera and two (2) Collins Deck lights, rear
- EMS compartment, center rear wall of chassis cab
- Two (2) Walkway compartments, one (1) each side under walkway
- Genesis 220-volt electric Simo Pump, left side walkway compartment
- Two (2) Hose wells with capacity for 150-ft of 1 3/4" hose, one (1) each side
- Three (3) Air bottle compartments, one (1) left side and two (2) right side Zico Hydraulic Ladder Rack, right side and Suction hose storage, left side
- One (1) Kussmaul 1200 battery charger with Viair air compressor
- Onan 10-kW Hydraulically driven Generator
- One (1) Fire Research 120-volt 750-watt Brow light, front of cab
- Two (2) Whelen 50-watt scene lights, one (1) each side cab
- One (1) Akron Electric Cord Reel with 150-ft of 10/3 cord
- Two (2) Extenda-Lite 120-volt 750-watt telescopic lights, one (1) each side
- Night Scan Profiler 4500-watt light tower with three (3) 1500-watt lights,
- Federal EQ2B 200-watt electronic Siren and Dual Stutter tone Air Horns
- Tomar Upper and Whelen Lower Warning Light packages
- 9' 8" Overall height
- 33' 7" Overall length
- 211" Wheelbase
- 157" Cab to Axle
- 18,000 FAWR
- 27,000 RAWR 45,000 GVWR