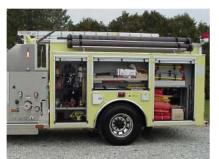

## **CUSTOM TOP MOUNT PUMPER**

## BETTENDORF FIRE DEPARTMENT BETTENDORF, IOWA

## **TECHNICAL SPECS**

- HME 1871-P2 MFD 12" Raised Roof Cab Chassis
- Cummins ISL 400 HP Diesel Engine
- Allison 3000EVS Automatic Transmission
- Heavy Duty 3/16" Aluminum Body
- 1000 Gallon UPF Poly Tank IIE
- Hale QMAX 1500 GPM Midship Pump
- "On-Spot" automaic tire chains
- Top Mount Control Panel
- Kussmaul Auto 1200 Pump Plus battery charger/conditioner/compressor
- Sigtronics radio intercom system (five (5) in cab + pump panel positions)
- Ward "No-Smoke" System
- Preconnected dual hydraulic hose reels with 100' of ART hose, ART 40 XL spreader and ART C-130 Cutter installed in custom designed compartment in front bumper extension
- Hale "MIV" electric steamer gates installed each side steamer port
- Bypass foam eductor installed to Upper Cartridge Lay preconnect
- FoamLogix 2.1-A Foam Proportioning system
- Akron Apollo Deck Gun
- One (1) 1-1/2" Mattydale Preconnect; One (1) 2-1/2" Mattydale Preconnect; Two (2) 1-1/2" Cartridge Lay Preconnects
- Air bottle compartments: one (1) left side; two (2) right side wheel well assemblies
- Class-1 Krystal-Lite tube compartment lighting
- Turtle Tile on floors of all compartments and on all shelving
- Whelen LED Strip-Lite tank gauges
- Class-1 ES-Key multiplex electrical system
- Whelen TAL85 LED arrow stick
- Tomar #930L Lightbar
- Whelen LED warning light package
- Thermal camera docking station located at the rear of the doghouse
- Safety-Vision back up camera system
- Onan 8 Kw hydraulic generator
- Hannay electric cord reel in rear compartment
- Two (2) Extenda-Lite 500 W Quartz telescopic lights
- Suction hose storage gutters above left side compartment tops
- Hydraulic ladder rack on right side
- 10'-1" Overall Height
- 146" Cab to Axle 33' Overall Length
- 200" Wheelbase
- 18,000 FAWR