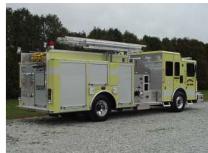

## **CUSTOM TOP MOUNT PUMPER**

## BETTENDORF FIRE DEPARTMENT BETTENDORF, IOWA

## **TECHNICAL SPECS**

- HME 1871-P2 MFD 12" Raised Roof Cab Chassis
- Cummins ISL 400 HP Diesel Engine
- Allison 3000EVS Automatic Transmission
- Heavy Duty 3/16" Aluminum Body
- 1000 Gallon UPF Poly Tank IIE
- Hale QMAX 1500 GPM Midship Pump
- "On-Spot" automaic tire chains
- Top Mount Control Panel
- Kussmaul Auto 1200 Pump Plus battery charger/conditioner/compressor
- Sigtronics radio intercom system (five (5) in cab + pump panel positions)
- Ward "No-Smoke" System
- Preconnected dual hydraulic hose reels with 100' of ART hose, ART 40 XL spreader and ART C-130 Cutter installed in custom designed compartment in front bumper extension
- Hale "MIV" electric steamer gates installed each side steamer port
- Bypass foam eductor installed to Upper Cartridge Lay preconnect
- FoamLogix 2.1-A Foam Proportioning system
- Akron Apollo Deck Gun
- One (1) 1-1/2" Mattydale Preconnect; One (1) 2-1/2" Mattydale Preconnect; Two (2) 1-1/2" Cartridge Lay Preconnects
- Air bottle compartments: one (1) left side; two (2) right side wheel well assemblies
- Class-1 Krystal-Lite tube compartment lighting
- Turtle Tile on floors of all compartments and on all shelving
- Whelen LED Strip-Lite tank gauges
- Class-1 ES-Key multiplex electrical system
- Whelen TAL85 LED arrow stick
- Tomar #930L Lightbar
- Whelen LED warning light package
- Thermal camera docking station located at the rear of the doghouse
- Safety-Vision back up camera system
- Onan 8 Kw hydraulic generator
- Hannay electric cord reel in rear compartment
- Two (2) Extenda-Lite 500 W Quartz telescopic lights
- Suction hose storage gutters above left side compartment tops
- Hydraulic ladder rack on right side
- 10'-1" Overall Height
- 146" Cab to Axle 33' Overall Length
- 200" Wheelbase
- 18,000 FAWR