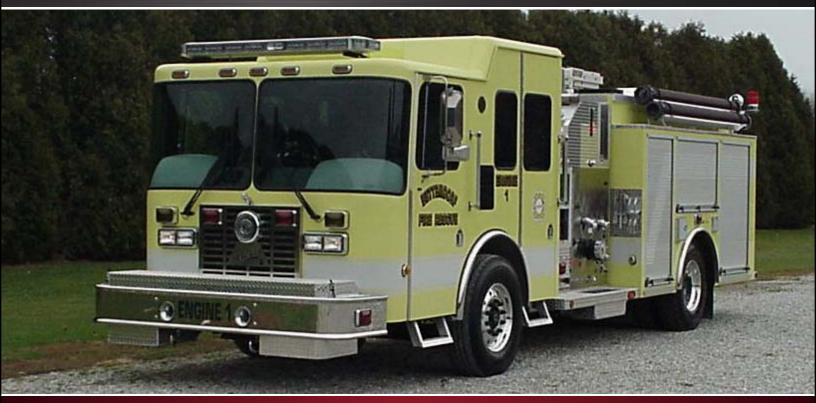

## **CUSTOM TOP MOUNT PUMPER**

## BETTENDORF FIRE DEPARTMENT BETTENDORF, IOWA

## **TECHNICAL SPECS**

- HME 1871-P2 MFD 12" Raised Roof Cab Chassis
- Cummins ISL 400 HP Diesel Engine
- Allison 3000EVS Automatic Transmission
- Heavy Duty 3/16" Aluminum Body
- 1000 Gallon UPF Poly Tank IIE
- Hale QMAX 1500 GPM Midship Pump
- "On-Spot" automaic tire chains
- Top Mount Control Panel
- Kussmaul Auto 1200 Pump Plus battery charger/conditioner/compressor
- Sigtronics radio intercom system (five (5) in cab + pump panel positions)
- Ward "No-Smoke" System
- Preconnected dual hydraulic hose reels with 100' of ART hose, ART 40 XL spreader and ART C-130 Cutter installed in custom designed compartment in front bumper extension
- Hale "MIV" electric steamer gates installed each side steamer port
- Bypass foam eductor installed to Upper Cartridge Lay preconnect
- FoamLogix 2.1-A Foam Proportioning system
- Akron Apollo Deck Gun
- One (1) 1-1/2" Mattydale Preconnect; One (1) 2-1/2" Mattydale Preconnect; Two (2) 1-1/2" Cartridge Lay Preconnects
- Air bottle compartments: one (1) left side; two (2) right side wheel well assemblies
- Class-1 Krystal-Lite tube compartment lighting
- Turtle Tile on floors of all compartments and on all shelving
- Whelen LED Strip-Lite tank gauges
- Class-1 ES-Key multiplex electrical system
- Whelen TAL85 LED arrow stick
- Tomar #930L Lightbar
- Whelen LED warning light package
- Thermal camera docking station located at the rear of the doghouse
- Safety-Vision back up camera system
- Onan 8 Kw hydraulic generator
- Hannay electric cord reel in rear compartment
- Two (2) Extenda-Lite 500 W Quartz telescopic lights
- Suction hose storage gutters above left side compartment tops
- Hydraulic ladder rack on right side
- 10'-1" Overall Height
- 146" Cab to Axle 33' Overall Length
- 200" Wheelbase
- 18,000 FAWR