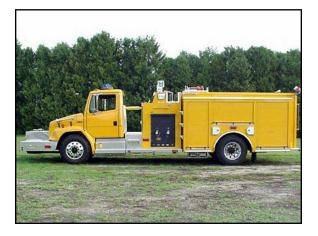

## FEATURES:

- Freightliner FL80 2-Door Chassis
- Cummins ISC 285-285 HP Diesel Engine
- Allison MD 3560P Automatic Transmission
- Heavy Duty 3/16" Aluminum Body
- 1000 Gallon UPF Poly Tank IIE
- Hale HFM-125 1250 GPM Front Mount Pump
- Top Mount Control Panel
- Deck Gun
- Amps 6KW Generator
- Ladder Storage over right side compartments

- Suction Hose Storage in the hosedbed
- Booster reel in the front center of the hosebed
- 9'-7" Overall Height
- 31'-1" Overall Length
- 210" Wheelbase
- 144" Cab to Axle
- 12,000 FAWR
- 23,000 RAWR
- 35,000 GVWR