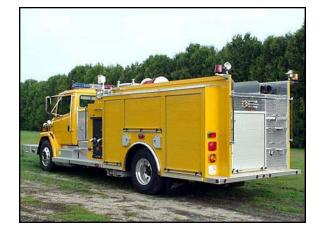

## FEATURES:

- Freightliner FL80 2-Door Chassis
- Cummins ISC 285-285 HP Diesel Engine
- Allison MD 3560P Automatic Transmission
- Heavy Duty 3/16" Aluminum Body
- 1000 Gallon UPF Poly Tank IIE
- Hale HFM-125 1250 GPM Front Mount Pump
- Top Mount Control Panel
- Deck Gun
- Amps 6KW Generator
- Ladder Storage over right side compartments

- Suction Hose Storage in the hosedbed
- Booster reel in the front center of the hosebed
- 9'-7" Overall Height
- 31'-1" Overall Length
- 210" Wheelbase
- 144" Cab to Axle
- 12,000 FAWR
- 23,000 RAWR
- 35,000 GVWR