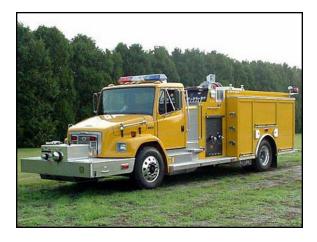

## FEATURES:

- Freightliner FL80 2-Door Chassis
- Cummins ISC 285-285 HP Diesel Engine
- Allison MD 3560P Automatic Transmission
- Heavy Duty 3/16" Aluminum Body
- 1000 Gallon UPF Poly Tank IIE
- Hale HFM-125 1250 GPM Front Mount Pump
- Top Mount Control Panel
- Deck Gun
- Amps 6KW Generator
- Ladder Storage over right side compartments

- Suction Hose Storage in the hosedbed
- Booster reel in the front center of the hosebed
- 9'-7" Overall Height
- 31'-1" Overall Length
- 210" Wheelbase
- 144" Cab to Axle
- 12,000 FAWR
- 23,000 RAWR
- 35,000 GVWR