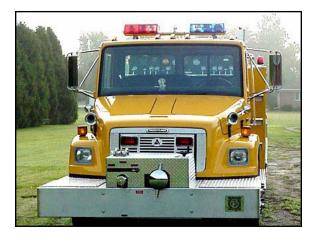

## FEATURES:

- Freightliner FL80 2-Door Chassis
- Cummins ISC 285-285 HP Diesel Engine
- Allison MD 3560P Automatic Transmission
- Heavy Duty 3/16" Aluminum Body
- 1000 Gallon UPF Poly Tank IIE
- Hale HFM-125 1250 GPM Front Mount Pump
- Top Mount Control Panel
- Deck Gun
- Amps 6KW Generator
- Ladder Storage over right side compartments

- Suction Hose Storage in the hosedbed
- Booster reel in the front center of the hosebed
- 9'-7" Overall Height
- 31'-1" Overall Length
- 210" Wheelbase
- 144" Cab to Axle
- 12,000 FAWR
- 23,000 RAWR
- 35,000 GVWR