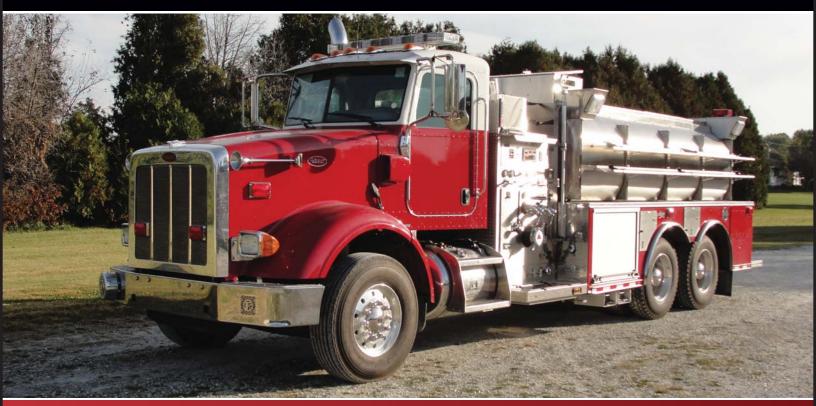

## **3000-GALLON PUMPER TANKER**

## **TECHNICAL SPECS**

- Peterbilt 367 2-Door Tandem Chassis
- Cummins ISM400EV, 400-HP Diesel Engine Allison 4000 EVS-P Automatic Transmission
- On Spot Automatic tire chains
- Audiovox Color back-up Camera with rear and right side cameras
- Heavy Duty 3/16" Aluminum Body with ROM Roll Up Doors
- 3000-Gallon Semo stainless steel Tank
- Two (2) 4" Fireman's Friend Tank fills, rear
- Three (3) Newton tank dumps with 18" extensions, rear and one (1) each side
- Hale QPAK100, 1000-GPM Pump with left side pump operator's panel
- Three (3) 2 ½" Discharges, two (2) left side and one (1) right side One (1) 3" Discharge, right side

- Two (2) 2 ½" Gated Suction, one (1) each side Two (2) 1 ½" Mattydale Preconnects and one (1) dead lay, across top of body
- Two (2) Hose wells, one (1) each side pump module running boards
- Two (2) Rear Hose Trays, one (1) each side rear tail step under each tank fill
- One (1) Traffic cone storage, rear between tank fills
- Two (2) SCBA Pack compartments, one (1) each side between tandem wheels
- Two (2) Triple Air bottle compartments, one (1) each side ahead of rear wheels
- Ziamatic electric Folding tank bracket for 3500-gallon tank, right side
- Suction hose storage gutters for two (2) hose, left side
- Kussmaul 1200 battery charger with Viair air compressor
- Kussmaul Super Auto Eject 120-volt shoreline
- Floor mounted console for emergency switches with map/binder storage, cab
- Six (6) Code-3 Scene lights, two (2) each side and two (2) rear
- Two (2) Fire Research 12-volt 150-watt HID telescopic lights, one (1) each side
- Federal electronic Siren with 100-watt Federal speaker and Federal Q2B Siren
- Two (2) Air Horns, one (1) each side of hood
- Whelen LED Warning Light Package • 16,000 FAWR
- 11' 6" Overall height 32' 1" Overall length
- 230" Wheelbase
- 153.2" Cab to Axle
- 44,000 RAWR • 60,000 GVWR