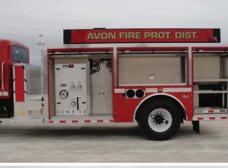

## TECHNICAL SPECS

- International 4400 4-Door Chassis
- MaxxForce DT, 300-HP Diesel Engine
- Allison 3000 EVS Automatic Transmission
- Heavy Duty 3/16" Aluminum Body
- · ROM painted Roll Up Doors
- 1000-Gallon Poly Tank with 10-gallon foam tank
- One (1) 2 1/2" Tank fill, right side
- Waterous CXVC 1250-GPM Pump
- Pump Operator's panel across top of body
- Three (3) 2 ½" Discharges, two (2) left side and one (1) right side
- Two (2) 3" Discharges, one (1) right side and one (1) over pump for deck gun
- Two (2) 1 ½" Cartridge Lay Preconnects, directly behind cab
- One (1) 2 1/2" Gated Suction, left side
- Waterous Aquis 1.5 Foam System
- Two (2) Dual Bottle Air Bottle compartments, one (1) each side wheel well
- Four (4) Walk-away Air Pack brackets, left side compartment
- Zico Top Access Ladder, rear mounted
- Ladder and Suction hose storage compartment through tank with rear access
- One (1) Progressive Dynamics Battery charger/air compressor

- Kussmaul Super Auto Eject 120-volt shoreline
- Code 3 Electronic Siren with 100-watt Cast Products speaker
- Two (2) Weldon Scene lights, rear
- Harrison DBR 5500 watt Generator with 120-volt system
- One (1) Electric Cord Reel with 150-ft of 10/3 cord and junction box
- Four (4) Extenda-Lite 120-volt 500-watt telescopic lights, two (2) each side
- · Whelen LED Warning Light Package
- Chevron pattern striping, rear
- 9' 6" Overall height
- 31' 6" Overall length
- · 262" Wheelbase
- 151" Cab to Axle
- 12,000 FAWR
- 26,000 RAWR
- 38,000 GVWR