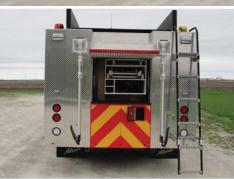

## TECHNICAL SPECS

- International 4400 4-Door Chassis
- MaxxForce DT, 300-HP Diesel Engine
- Allison 3000 EVS Automatic Transmission
- Heavy Duty 3/16" Aluminum Body
- · ROM painted Roll Up Doors
- 1000-Gallon Poly Tank with 10-gallon foam tank
- One (1) 2 1/2" Tank fill, right side
- Waterous CXVC 1250-GPM Pump
- Pump Operator's panel across top of body
- Three (3) 2 ½" Discharges, two (2) left side and one (1) right side
- Two (2) 3" Discharges, one (1) right side and one (1) over pump for deck gun
- Two (2) 1 ½" Cartridge Lay Preconnects, directly behind cab
- One (1) 2 1/2" Gated Suction, left side
- Waterous Aquis 1.5 Foam System
- Two (2) Dual Bottle Air Bottle compartments, one (1) each side wheel well
- Four (4) Walk-away Air Pack brackets, left side compartment
- Zico Top Access Ladder, rear mounted
- Ladder and Suction hose storage compartment through tank with rear access
- One (1) Progressive Dynamics Battery charger/air compressor

- Kussmaul Super Auto Eject 120-volt shoreline
- Code 3 Electronic Siren with 100-watt Cast Products speaker
- Two (2) Weldon Scene lights, rear
- Harrison DBR 5500 watt Generator with 120-volt system
- One (1) Electric Cord Reel with 150-ft of 10/3 cord and junction box
- Four (4) Extenda-Lite 120-volt 500-watt telescopic lights, two (2) each side
- · Whelen LED Warning Light Package
- Chevron pattern striping, rear
- 9' 6" Overall height
- 31' 6" Overall length
- · 262" Wheelbase
- 151" Cab to Axle
- 12,000 FAWR
- 26,000 RAWR
- 38,000 GVWR