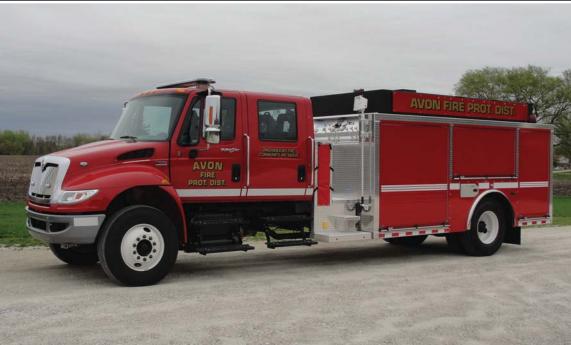

## **EQUALIZER TOP MOUNT PUMPER**

## AVON FIRE PROTECTION DISTRICT AVON, ILLINOIS

## TECHNICAL SPECS

- International 4400 4-Door Chassis
- MaxxForce DT, 300-HP Diesel Engine
- Allison 3000 EVS Automatic Transmission
- Heavy Duty 3/16" Aluminum Body
- · ROM painted Roll Up Doors
- 1000-Gallon Poly Tank with 10-gallon foam tank
- One (1) 2 1/2" Tank fill, right side
- Waterous CXVC 1250-GPM Pump
- Pump Operator's panel across top of body
- Three (3) 2 ½" Discharges, two (2) left side and one (1) right side
- Two (2) 3" Discharges, one (1) right side and one (1) over pump for deck gun
- Two (2) 1 ½" Cartridge Lay Preconnects, directly behind cab
- One (1) 2 1/2" Gated Suction, left side
- Waterous Aquis 1.5 Foam System
- Two (2) Dual Bottle Air Bottle compartments, one (1) each side wheel well
- Four (4) Walk-away Air Pack brackets, left side compartment
- Zico Top Access Ladder, rear mounted
- Ladder and Suction hose storage compartment through tank with rear access
- One (1) Progressive Dynamics Battery charger/air compressor