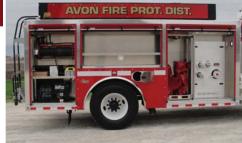

## TECHNICAL SPECS

- International 4400 4-Door Chassis
- MaxxForce DT, 300-HP Diesel Engine
- Allison 3000 EVS Automatic Transmission
- Heavy Duty 3/16" Aluminum Body
- · ROM painted Roll Up Doors
- 1000-Gallon Poly Tank with 10-gallon foam tank
- One (1) 2 1/2" Tank fill, right side
- Waterous CXVC 1250-GPM Pump
- Pump Operator's panel across top of body
- Three (3) 2 ½" Discharges, two (2) left side and one (1) right side
- Two (2) 3" Discharges, one (1) right side and one (1) over pump for deck gun
- Two (2) 1 ½" Cartridge Lay Preconnects, directly behind cab
- One (1) 2 1/2" Gated Suction, left side
- Waterous Aquis 1.5 Foam System
- Two (2) Dual Bottle Air Bottle compartments, one (1) each side wheel well
- Four (4) Walk-away Air Pack brackets, left side compartment
- Zico Top Access Ladder, rear mounted
- Ladder and Suction hose storage compartment through tank with rear access
- One (1) Progressive Dynamics Battery charger/air compressor

- Kussmaul Super Auto Eject 120-volt shoreline
- Code 3 Electronic Siren with 100-watt Cast Products speaker
- Two (2) Weldon Scene lights, rear
- Harrison DBR 5500 watt Generator with 120-volt system
- One (1) Electric Cord Reel with 150-ft of 10/3 cord and junction box
- Four (4) Extenda-Lite 120-volt 500-watt telescopic lights, two (2) each side
- · Whelen LED Warning Light Package
- Chevron pattern striping, rear
- 9' 6" Overall height
- 31' 6" Overall length
- · 262" Wheelbase
- 151" Cab to Axle
- 12,000 FAWR
- 26,000 RAWR
- 38,000 GVWR