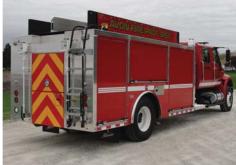

- Kussmaul Super Auto Eject 120-volt shoreline
- Code 3 Electronic Siren with 100-watt Cast Products speaker
- Two (2) Weldon Scene lights, rear
- Harrison DBR 5500 watt Generator with 120-volt system
- One (1) Electric Cord Reel with 150-ft of 10/3 cord and junction box
- Four (4) Extenda-Lite 120-volt 500-watt telescopic lights, two (2) each side
- · Whelen LED Warning Light Package
- Chevron pattern striping, rear
- 9' 6" Overall height
- 31' 6" Overall length
- · 262" Wheelbase
- 151" Cab to Axle
- 12,000 FAWR
- 26,000 RAWR
- 38,000 GVWR