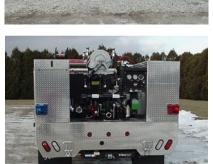

## **TECHNICAL SPECS**

- Ford F 550 2- Door 4 x 4 Chassis
- Ford 6.0 L Powerstroke 250 HP Diesel Engine
- Ford TorqShift Automatic Transmission
- 3/16" Heavy Duty Flatbed Body
- Two (2) treadplate compartments left side with lap style doors and D-ring latching assemblies
- Four (4) treadplate compartments right side, two (2) with lap style doors and two (2) with drop-down doors, all with D-ring latching assemblies
- Walk-thru platform behind the cab with mansaver bars
- 300 Gallon UPF Defender 2C Poly Tank
- Hale HPX200-BD26 Diesel Pump
- PowerArc Warning light Package
- Lightbar mounted on the headache rack
- · Hannay electric booster reel
- Two (2) 1" booster lines in walkway
- · Electrically controlled spray booms in front bumper
- Luverne Steel Nerf Bars
- Luverne Model 201192 chrome brush guard
- Ramsey QM9000 Winch
- 1-1/2" discharge with hose tray above left side compartments
- 7'-9" Overall Height
- 22'-2" Overall Length
- 84" Cab-to-Axle
- 164.8" Wheelbase
- 5,600 FAWR
- 13,500 RAWR
- 17,500 GVWR