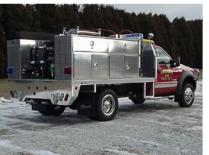

## **TECHNICAL SPECS**

- Ford F 550 2- Door 4 x 4 Chassis
- Ford 6.0 L Powerstroke 250 HP Diesel Engine
- Ford TorqShift Automatic Transmission
- 3/16" Heavy Duty Flatbed Body
- Two (2) treadplate compartments left side with lap style doors and D-ring latching assemblies
- Four (4) treadplate compartments right side, two (2) with lap style doors and two (2) with drop-down doors, all with D-ring latching assemblies
- Walk-thru platform behind the cab with mansaver bars
- 300 Gallon UPF Defender 2C Poly Tank
- Hale HPX200-BD26 Diesel Pump
- PowerArc Warning light Package
- Lightbar mounted on the headache rack
- · Hannay electric booster reel
- Two (2) 1" booster lines in walkway
- · Electrically controlled spray booms in front bumper
- Luverne Steel Nerf Bars
- Luverne Model 201192 chrome brush guard
- Ramsey QM9000 Winch
- 1-1/2" discharge with hose tray above left side compartments
- 7'-9" Overall Height
- 22'-2" Overall Length
- 84" Cab-to-Axle
- 164.8" Wheelbase
- 5,600 FAWR
- 13,500 RAWR
- 17,500 GVWR