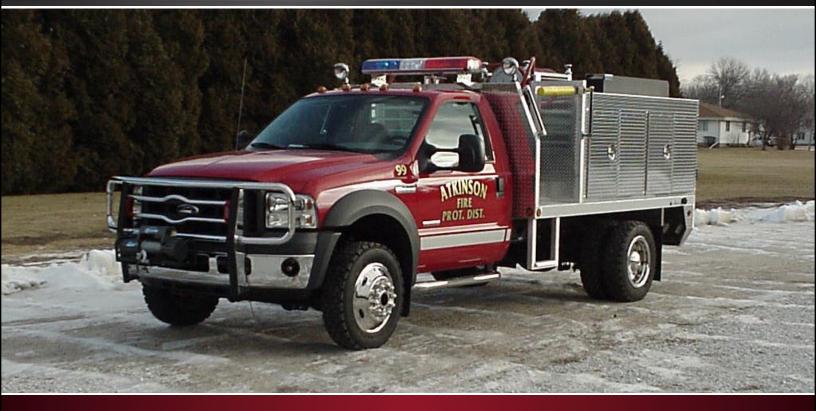

## FLATBED BRUSH TRUCK

## ATKINSON FIRE PROTECTION DISTRICT

## **TECHNICAL SPECS**

- Ford F 550 2- Door 4 x 4 Chassis
- Ford 6.0 L Powerstroke 250 HP Diesel Engine
- Ford TorqShift Automatic Transmission
- 3/16" Heavy Duty Flatbed Body
- Two (2) treadplate compartments left side with lap style doors and D-ring latching assemblies
- Four (4) treadplate compartments right side, two (2) with lap style doors and two (2) with drop-down doors, all with D-ring latching assemblies
- Walk-thru platform behind the cab with mansaver bars
- 300 Gallon UPF Defender 2C Poly Tank
- Hale HPX200-BD26 Diesel Pump
- PowerArc Warning light Package
- Lightbar mounted on the headache rack
- · Hannay electric booster reel
- Two (2) 1" booster lines in walkway
- · Electrically controlled spray booms in front bumper
- Luverne Steel Nerf Bars
- Luverne Model 201192 chrome brush guard
- Ramsey QM9000 Winch
- 1-1/2" discharge with hose tray above left side compartments
- 7'-9" Overall Height
- 22'-2" Overall Length
- 84" Cab-to-Axle
- 164.8" Wheelbase
- 5,600 FAWR
- 13,500 RAWR
- 17,500 GVWR