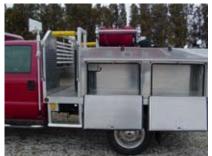

- Hale HPX200, 60-GPM Pump
  One (1) 2 ½" Gated suction, rear
  One (1) 1 ½" Discharge, rear with hose tray
  One (1) 2 ½" Discharge, rear
- Two (2) 1" booster lines 10-ft. long
- One (1) Hannay electric booster reel with 150' of 1"
- One (1) Elkhart front bumper turret with joystick and remote controlled combination nozzle
- Scotty Around the Pump foam inductor/mixer
- Luverne Stainless steel Nerf Bars
- Front and Rear Reese type trailer hitch/receivers One (1) Ramsey QM 8000. 8000-lb. Winch
- Luverne Chrome Brush guard wrap around grill
- guard Two (2) compartments, one (1) each side with two (2) drop down doors
- Two (2) open storage trays, one (1) each side over compartment tops
- Vanner On board 110-volt Automatic battery charger/conditioner
- One (1) Kussmaul super auto eject 120-volt shoreline
- Two (2) Collins Deck lights, one (1) each side rear compartment sides
- Two (2) Extenda-Lite 12-volt telescopic lights, one (1) each side front of the headache rack
- Code-3 Siren with Federal 100-watt speaker
- Code-3 Upper Warning Light Package
- Whelen Lower Warning Light Package
  7' 10" Overall height
  23" 9" Overall length
  176.2" Wheelbase
  60" Cab to Axle