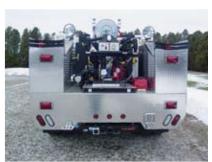

## **TECHNICAL SPECS**

- Ford F-550 4-Door 4x4 DRW Chassis
- International A325, 325-HP Diesel Engine

- Ford 5-speed Automatic Transmission Heavy Duty 3/16" Aluminum Body UPF 300-Gallon Poly skid Tank with 12-Gallon Foam tank

- Hale HPX200, 60-GPM Pump
  One (1) 2 ½" Gated suction, rear
  One (1) 1 ½" Discharge, rear with hose tray
  One (1) 2 ½" Discharge, rear
- Two (2) 1" booster lines 10-ft. long
- One (1) Hannay electric booster reel with 150' of 1"
- One (1) Elkhart front bumper turret with joystick and remote controlled combination nozzle
- Scotty Around the Pump foam inductor/mixer
- Luverne Stainless steel Nerf Bars
- Front and Rear Reese type trailer hitch/receivers One (1) Ramsey QM 8000. 8000-lb. Winch
- Luverne Chrome Brush guard wrap around grill
- guard Two (2) compartments, one (1) each side with two (2) drop down doors
- Two (2) open storage trays, one (1) each side over compartment tops
- Vanner On board 110-volt Automatic battery charger/conditioner
- One (1) Kussmaul super auto eject 120-volt shoreline
- Two (2) Collins Deck lights, one (1) each side rear compartment sides
- Two (2) Extenda-Lite 12-volt telescopic lights, one (1) each side front of the headache rack
- Code-3 Siren with Federal 100-watt speaker
- Code-3 Upper Warning Light Package
- Whelen Lower Warning Light Package
  7' 10" Overall height
  23" 9" Overall length
  176.2" Wheelbase
  60" Cab to Axle