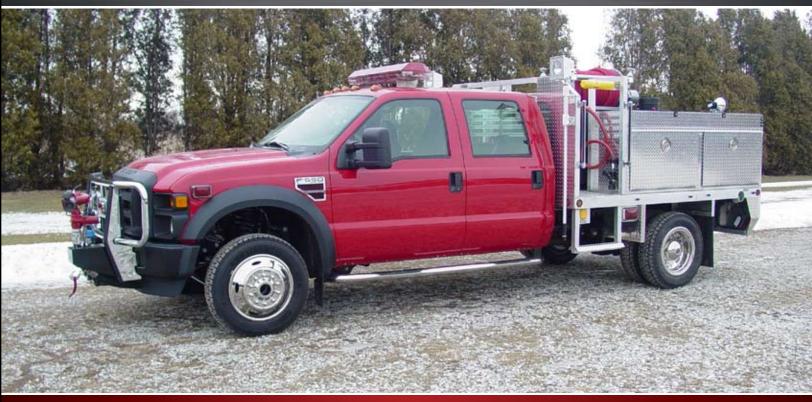

## **TECHNICAL SPECS**

- Ford F-550 4-Door 4x4 DRW Chassis
- International A325, 325-HP Diesel Engine

- Ford 5-speed Automatic Transmission Heavy Duty 3/16" Aluminum Body UPF 300-Gallon Poly skid Tank with 12-Gallon Foam tank

- Hale HPX200, 60-GPM Pump
  One (1) 2 ½" Gated suction, rear
  One (1) 1 ½" Discharge, rear with hose tray
  One (1) 2 ½" Discharge, rear
- Two (2) 1" booster lines 10-ft. long
- One (1) Hannay electric booster reel with 150' of 1"
- One (1) Elkhart front bumper turret with joystick and remote controlled combination nozzle
- Scotty Around the Pump foam inductor/mixer
- Luverne Stainless steel Nerf Bars
- Front and Rear Reese type trailer hitch/receivers One (1) Ramsey QM 8000. 8000-lb. Winch
- Luverne Chrome Brush guard wrap around grill
- guard Two (2) compartments, one (1) each side with two (2) drop down doors
- Two (2) open storage trays, one (1) each side over compartment tops
- Vanner On board 110-volt Automatic battery charger/conditioner
- One (1) Kussmaul super auto eject 120-volt shoreline
- Two (2) Collins Deck lights, one (1) each side rear compartment sides
- Two (2) Extenda-Lite 12-volt telescopic lights, one (1) each side front of the headache rack
- Code-3 Siren with Federal 100-watt speaker
- Code-3 Upper Warning Light Package
- Whelen Lower Warning Light Package
  7' 10" Overall height
  23" 9" Overall length
  176.2" Wheelbase
  60" Cab to Axle