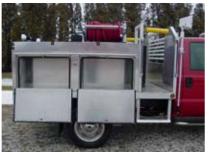

- Hale HPX200, 60-GPM Pump
  One (1) 2 ½" Gated suction, rear
  One (1) 1 ½" Discharge, rear with hose tray
  One (1) 2 ½" Discharge, rear
- Two (2) 1" booster lines 10-ft. long
- One (1) Hannay electric booster reel with 150' of 1"
- One (1) Elkhart front bumper turret with joystick and remote controlled combination nozzle
- Scotty Around the Pump foam inductor/mixer
- Luverne Stainless steel Nerf Bars
- Front and Rear Reese type trailer hitch/receivers One (1) Ramsey QM 8000. 8000-lb. Winch
- Luverne Chrome Brush guard wrap around grill
- guard Two (2) compartments, one (1) each side with two (2) drop down doors
- Two (2) open storage trays, one (1) each side over compartment tops
- Vanner On board 110-volt Automatic battery charger/conditioner
- One (1) Kussmaul super auto eject 120-volt shoreline
- Two (2) Collins Deck lights, one (1) each side rear compartment sides
- Two (2) Extenda-Lite 12-volt telescopic lights, one (1) each side front of the headache rack
- Code-3 Siren with Federal 100-watt speaker
- Code-3 Upper Warning Light Package
- Whelen Lower Warning Light Package
  7' 10" Overall height
  23" 9" Overall length
  176.2" Wheelbase
  60" Cab to Axle