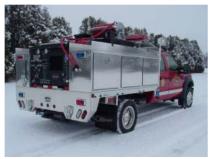

## **TECHNICAL SPECS**

- · Ford F-550, 4-Door Chassis
- Power Stroke 6.4L V-8, 325-HP Diesel Engine
- Ford 5-Speed Automatic Transmission
- Heavy Duty 3/16" Aluminum Body
- Waterous/Pneumax 90-45-GS compressed air foam system, 90-GPM with a Briggs & Stratton 27-HP Gasoline Engine, 300-Gallon Poly tank and 25-Gallon foam tank
- · Warn Black Grille Guard with Front Receiver kit
- · Reese type trailer hitch, rear
- Ramsey QM 8000, 8,000-lb. Winch
- Jotto Desk Console installed in the cab
- Two (2) compartments with drop down doors, one (1) each side
- Two (2) open storage trays, one (1) each side over compartments
- One (1) Hannay Electric Booster Reel with 150-ft. of 1" hose
- Manual Battery charge receptacle, left side
- Two (2) Akron Brass Extend-Lite 12-volt telescopic lights, one (1) each side
- One (1) Federal GHSCENE Scene light, rear
- Code-3 Electronic Siren with Federal 100-watt speaker
- Code-3 Warning Light Package
- 8' 10" Overall height
- · 23' Overall length
- 176.2" Wheelbase
- 60" Cab to Axle
- 7.000 FAWR
- 13,660 RAWR
- 17,950 GVWR