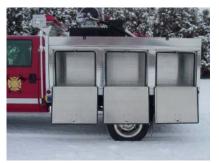

## **TECHNICAL SPECS**

- · Ford F-550, 4-Door Chassis
- Power Stroke 6.4L V-8, 325-HP Diesel Engine
- Ford 5-Speed Automatic Transmission
- Heavy Duty 3/16" Aluminum Body
- Waterous/Pneumax 90-45-GS compressed air foam system, 90-GPM with a Briggs & Stratton 27-HP Gasoline Engine, 300-Gallon Poly tank and 25-Gallon foam tank
- · Warn Black Grille Guard with Front Receiver kit
- · Reese type trailer hitch, rear
- Ramsey QM 8000, 8,000-lb. Winch
- Jotto Desk Console installed in the cab
- Two (2) compartments with drop down doors, one (1) each side
- Two (2) open storage trays, one (1) each side over compartments
- One (1) Hannay Electric Booster Reel with 150-ft. of 1" hose
- Manual Battery charge receptacle, left side
- Two (2) Akron Brass Extend-Lite 12-volt telescopic lights, one (1) each side
- One (1) Federal GHSCENE Scene light, rear
- Code-3 Electronic Siren with Federal 100-watt speaker
- Code-3 Warning Light Package
- 8' 10" Overall height
- · 23' Overall length
- 176.2" Wheelbase
- 60" Cab to Axle
- 7.000 FAWR
- 13,660 RAWR
- 17,950 GVWR