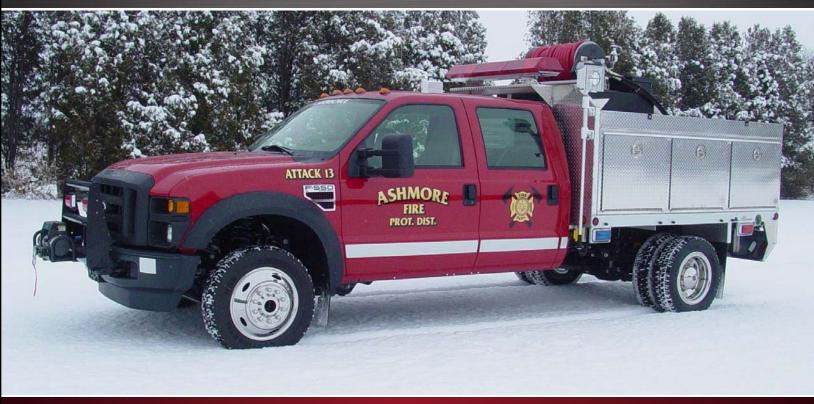

## FLATBED BRUSH TRUCK

## ASHMORE FIRE PROTECTION DISTRICT

ASHMORE, ILLINOIS

## **TECHNICAL SPECS**

- · Ford F-550, 4-Door Chassis
- Power Stroke 6.4L V-8, 325-HP Diesel Engine
- Ford 5-Speed Automatic Transmission
- Heavy Duty 3/16" Aluminum Body
- Waterous/Pneumax 90-45-GS compressed air foam system, 90-GPM with a Briggs & Stratton 27-HP Gasoline Engine, 300-Gallon Poly tank and 25-Gallon foam tank
- · Warn Black Grille Guard with Front Receiver kit
- · Reese type trailer hitch, rear
- Ramsey QM 8000, 8,000-lb. Winch
- Jotto Desk Console installed in the cab
- Two (2) compartments with drop down doors, one (1) each side
- Two (2) open storage trays, one (1) each side over compartments
- One (1) Hannay Electric Booster Reel with 150-ft. of 1" hose
- Manual Battery charge receptacle, left side
- Two (2) Akron Brass Extend-Lite 12-volt telescopic lights, one (1) each side
- One (1) Federal GHSCENE Scene light, rear
- Code-3 Electronic Siren with Federal 100-watt speaker
- Code-3 Warning Light Package
- 8' 10" Overall height
- · 23' Overall length
- 176.2" Wheelbase
- 60" Cab to Axle
- 7.000 FAWR
- 13,660 RAWR
- 17,950 GVWR