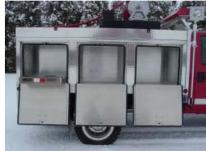

## **TECHNICAL SPECS**

- · Ford F-550, 4-Door Chassis
- Power Stroke 6.4L V-8, 325-HP Diesel Engine
- Ford 5-Speed Automatic Transmission
- Heavy Duty 3/16" Aluminum Body
- Waterous/Pneumax 90-45-GS compressed air foam system, 90-GPM with a Briggs & Stratton 27-HP Gasoline Engine, 300-Gallon Poly tank and 25-Gallon foam tank
- · Warn Black Grille Guard with Front Receiver kit
- · Reese type trailer hitch, rear
- Ramsey QM 8000, 8,000-lb. Winch
- Jotto Desk Console installed in the cab
- Two (2) compartments with drop down doors, one (1) each side
- Two (2) open storage trays, one (1) each side over compartments
- One (1) Hannay Electric Booster Reel with 150-ft. of 1" hose
- Manual Battery charge receptacle, left side
- Two (2) Akron Brass Extend-Lite 12-volt telescopic lights, one (1) each side
- One (1) Federal GHSCENE Scene light, rear
- Code-3 Electronic Siren with Federal 100-watt speaker
- Code-3 Warning Light Package
- 8' 10" Overall height
- · 23' Overall length
- 176.2" Wheelbase
- 60" Cab to Axle
- 7.000 FAWR
- 13,660 RAWR
- 17,950 GVWR