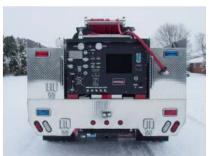

## **TECHNICAL SPECS**

- · Ford F-550, 4-Door Chassis
- Power Stroke 6.4L V-8, 325-HP Diesel Engine
- Ford 5-Speed Automatic Transmission
- Heavy Duty 3/16" Aluminum Body
- Waterous/Pneumax 90-45-GS compressed air foam system, 90-GPM with a Briggs & Stratton 27-HP Gasoline Engine, 300-Gallon Poly tank and 25-Gallon foam tank
- · Warn Black Grille Guard with Front Receiver kit
- · Reese type trailer hitch, rear
- Ramsey QM 8000, 8,000-lb. Winch
- Jotto Desk Console installed in the cab
- Two (2) compartments with drop down doors, one (1) each side
- Two (2) open storage trays, one (1) each side over compartments
- One (1) Hannay Electric Booster Reel with 150-ft. of 1" hose
- Manual Battery charge receptacle, left side
- Two (2) Akron Brass Extend-Lite 12-volt telescopic lights, one (1) each side
- One (1) Federal GHSCENE Scene light, rear
- Code-3 Electronic Siren with Federal 100-watt speaker
- Code-3 Warning Light Package
- 8' 10" Overall height
- · 23' Overall length
- 176.2" Wheelbase
- 60" Cab to Axle
- 7.000 FAWR
- 13,660 RAWR
- 17,950 GVWR