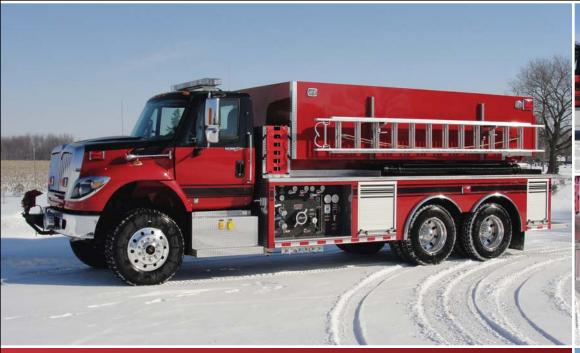

## **3000-GALLON TANKER**

## **TECHNICAL SPECS**

- International 7500 2-Door Tandem Chassis
- MaxxForce 10, 350-HP Diesel Engine
- Allison 3000 EVS Automatic Transmission
- Heavy Duty 3/16" Aluminum Body
- · ROM Roll Up Doors
- 3000-Gallon Wet side Poly Tank with 30-Gallon foam tank
- One (1) 10" Electric Newton swivel tank dump with 36" manual extension
- Two (2) 2 1/2" Fireman's Friend Tank fills rear
- Waterous CXVK, 1000-GPM Pump
- Left side under tank pump operator's panel
- Two (2) 2 1/2" Discharges, left side
- One (1) 4" Discharge, right side
- One (1) 2 1/2" Gated Suction, left side
- One (1) 3" Discharge for Deck Gun
- Waterous Advantus 6 Foam system
- One (1) Akron FireFox front bumper turret with cab remote control
- Three (3) Mattydale Preconnects, two (2)
   1 ½" and one (1) 2 ½", behind cab
- · Kussmaul Air Eject, left side
- Folding tank storage rack for 3000-gallon tank, right side compartment top
- Suction hose storage tray, left side compartment top
- · Ladder storage brackets, left side

- One (1) Audiovox back-up camera with 7" color monitor
- Federal Q2B mechanical siren, flush mounted front bumper
- Two (2) Air Horns, one (1) each side ofhood
- Floor mounted console for emergency switches, cab
- Six (6) Federal GHSCENE lights, two (2) each side and two (2) rear
- Whelen LED Warning Light Package
- · Chevron pattern striping, rear
- 9' 10" Overall height
- 30' 6" Overall length
- 221" Wheelbase
- 153.9" Cab to Axle
- 16,000 FAWR
- 40,000 RAWR
- 56,000 GVWR