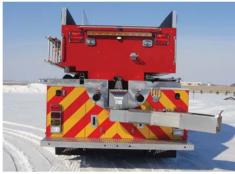

## **3000-GALLON TANKER**

## ASHKUM TOWNSHIP FIRE PROTECTION DISTRICT ASHKUM, ILLINOIS

## **TECHNICAL SPECS**

- International 7500 2-Door Tandem Chassis
- MaxxForce 10, 350-HP Diesel Engine
- Allison 3000 EVS Automatic Transmission
- Heavy Duty 3/16" Aluminum Body
- · ROM Roll Up Doors
- 3000-Gallon Wet side Poly Tank with 30-Gallon foam tank
- One (1) 10" Electric Newton swivel tank dump with 36" manual extension
- Two (2) 2 1/2" Fireman's Friend Tank fills rear
- Waterous CXVK, 1000-GPM Pump
- Left side under tank pump operator's panel
- Two (2) 2 1/2" Discharges, left side
- One (1) 4" Discharge, right side
- One (1) 2 1/2" Gated Suction, left side
- One (1) 3" Discharge for Deck Gun
- Waterous Advantus 6 Foam system
- One (1) Akron FireFox front bumper turret with cab remote control
- Three (3) Mattydale Preconnects, two (2)
   1 ½" and one (1) 2 ½", behind cab
- · Kussmaul Air Eject, left side
- Folding tank storage rack for 3000-gallon tank, right side compartment top
- Suction hose storage tray, left side compartment top
- · Ladder storage brackets, left side

- One (1) Audiovox back-up camera with 7" color monitor
- Federal Q2B mechanical siren, flush mounted front bumper
- Two (2) Air Horns, one (1) each side ofhood
- Floor mounted console for emergency switches, cab
- Six (6) Federal GHSCENE lights, two (2) each side and two (2) rear
- Whelen LED Warning Light Package
- · Chevron pattern striping, rear
- 9' 10" Overall height
- 30' 6" Overall length
- 221" Wheelbase
- 153.9" Cab to Axle
- 16,000 FAWR
- 40,000 RAWR
- 56,000 GVWR