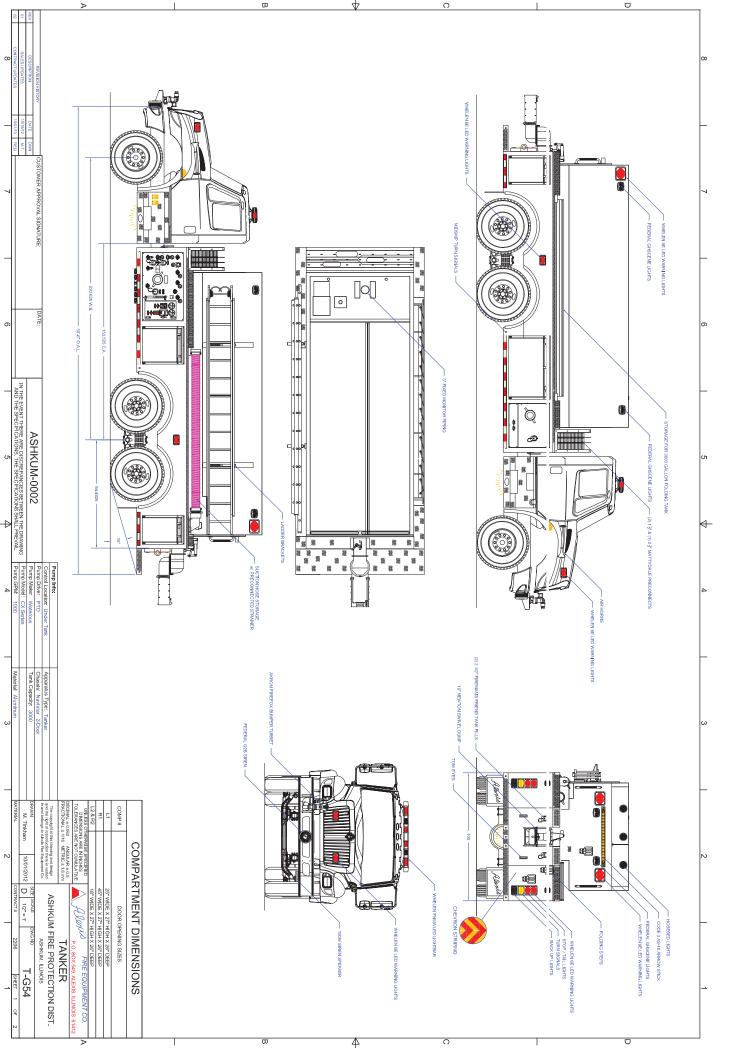

## **TECHNICAL SPECS**

- International 7500 2-Door Tandem Chassis
- MaxxForce 10, 350-HP Diesel Engine
- Allison 3000 EVS Automatic Transmission
- Heavy Duty 3/16" Aluminum Body
- · ROM Roll Up Doors
- 3000-Gallon Wet side Poly Tank with 30-Gallon foam tank
- One (1) 10" Electric Newton swivel tank dump with 36" manual extension
- Two (2) 2 1/2" Fireman's Friend Tank fills rear
- Waterous CXVK, 1000-GPM Pump
- Left side under tank pump operator's panel
- Two (2) 2 1/2" Discharges, left side
- One (1) 4" Discharge, right side
- One (1) 2 1/2" Gated Suction, left side
- One (1) 3" Discharge for Deck Gun
- Waterous Advantus 6 Foam system
- One (1) Akron FireFox front bumper turret with cab remote control
- Three (3) Mattydale Preconnects, two (2)
   1 ½" and one (1) 2 ½", behind cab
- · Kussmaul Air Eject, left side
- Folding tank storage rack for 3000-gallon tank, right side compartment top
- Suction hose storage tray, left side compartment top
- · Ladder storage brackets, left side

- One (1) Audiovox back-up camera with 7" color monitor
- Federal Q2B mechanical siren, flush mounted front bumper
- Two (2) Air Horns, one (1) each side ofhood
- Floor mounted console for emergency switches, cab
- Six (6) Federal GHSCENE lights, two (2) each side and two (2) rear
- Whelen LED Warning Light Package
- · Chevron pattern striping, rear
- 9' 10" Overall height
- 30' 6" Overall length
- 221" Wheelbase
- 153.9" Cab to Axle
- 16,000 FAWR
- 40,000 RAWR
- 56,000 GVWR