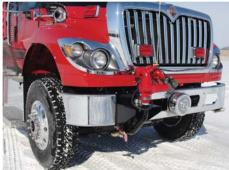

## **TECHNICAL SPECS**

- International 7500 2-Door Tandem Chassis
- MaxxForce 10, 350-HP Diesel Engine
- Allison 3000 EVS Automatic Transmission
- Heavy Duty 3/16" Aluminum Body
- · ROM Roll Up Doors
- 3000-Gallon Wet side Poly Tank with 30-Gallon foam tank
- One (1) 10" Electric Newton swivel tank dump with 36" manual extension
- Two (2) 2 1/2" Fireman's Friend Tank fills rear
- Waterous CXVK, 1000-GPM Pump
- Left side under tank pump operator's panel
- Two (2) 2 1/2" Discharges, left side
- One (1) 4" Discharge, right side
- One (1) 2 1/2" Gated Suction, left side
- One (1) 3" Discharge for Deck Gun
- Waterous Advantus 6 Foam system
- One (1) Akron FireFox front bumper turret with cab remote control
- Three (3) Mattydale Preconnects, two (2)
   1 ½" and one (1) 2 ½", behind cab
- · Kussmaul Air Eject, left side
- Folding tank storage rack for 3000-gallon tank, right side compartment top
- Suction hose storage tray, left side compartment top
- · Ladder storage brackets, left side