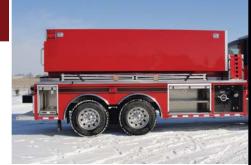

## **TECHNICAL SPECS**

- International 7500 2-Door Tandem Chassis
- MaxxForce 10, 350-HP Diesel Engine
- Allison 3000 EVS Automatic Transmission
- Heavy Duty 3/16" Aluminum Body
- · ROM Roll Up Doors
- 3000-Gallon Wet side Poly Tank with 30-Gallon foam tank
- One (1) 10" Electric Newton swivel tank dump with 36" manual extension
- Two (2) 2 1/2" Fireman's Friend Tank fills rear
- Waterous CXVK, 1000-GPM Pump
- Left side under tank pump operator's panel
- Two (2) 2 1/2" Discharges, left side
- One (1) 4" Discharge, right side
- One (1) 2 1/2" Gated Suction, left side
- One (1) 3" Discharge for Deck Gun
- Waterous Advantus 6 Foam system
- One (1) Akron FireFox front bumper turret with cab remote control
- Three (3) Mattydale Preconnects, two (2)
   1 ½" and one (1) 2 ½", behind cab
- · Kussmaul Air Eject, left side
- Folding tank storage rack for 3000-gallon tank, right side compartment top
- Suction hose storage tray, left side compartment top
- · Ladder storage brackets, left side