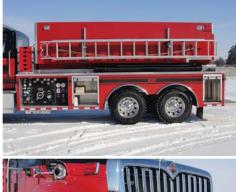

## **TECHNICAL SPECS**

- International 7500 2-Door Tandem Chassis
- MaxxForce 10, 350-HP Diesel Engine
- Allison 3000 EVS Automatic Transmission
- Heavy Duty 3/16" Aluminum Body
- · ROM Roll Up Doors
- 3000-Gallon Wet side Poly Tank with 30-Gallon foam tank
- One (1) 10" Electric Newton swivel tank dump with 36" manual extension
- Two (2) 2 1/2" Fireman's Friend Tank fills rear
- Waterous CXVK, 1000-GPM Pump
- Left side under tank pump operator's panel
- Two (2) 2 1/2" Discharges, left side
- One (1) 4" Discharge, right side
- One (1) 2 1/2" Gated Suction, left side
- One (1) 3" Discharge for Deck Gun
- Waterous Advantus 6 Foam system
- One (1) Akron FireFox front bumper turret with cab remote control
- Three (3) Mattydale Preconnects, two (2)
   1 ½" and one (1) 2 ½", behind cab
- · Kussmaul Air Eject, left side
- Folding tank storage rack for 3000-gallon tank, right side compartment top
- Suction hose storage tray, left side compartment top
- · Ladder storage brackets, left side

- One (1) Audiovox back-up camera with 7" color monitor
- Federal Q2B mechanical siren, flush mounted front bumper
- Two (2) Air Horns, one (1) each side ofhood
- Floor mounted console for emergency switches, cab
- Six (6) Federal GHSCENE lights, two (2) each side and two (2) rear
- Whelen LED Warning Light Package
- · Chevron pattern striping, rear
- 9' 10" Overall height
- 30' 6" Overall length
- 221" Wheelbase
- 153.9" Cab to Axle
- 16,000 FAWR
- 40,000 RAWR
- 56,000 GVWR