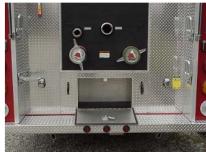

## **TECHNICAL SPECS**

- International 7400 Crew Cab
- International DT570 330 HP Diesel Engine
- Allison 3000 EVS P Automatic Transmission
- Heavy Duty 3/16" Aluminum Body
- 1000 Gallon UPF Poly Tank IIE
- 10 Gallon Foam cell in dunage area
- · Hale PSD 1250 with RGA split shaft gear case
- Four (4) dual air bottle compartments
- Rear Mount Control Panel
- Hydraulic Ladder Rack on passenger side
- Suction hose storage tray on upper left side
- Hydraulic hose reel in L3 compartment
- · Vertical pull out board in R1 compartment
- 10'-2" Overall Height
- 31'-9" Overall Length
- 212" Wheelbase
- 101" Cab to Axle
- 12,000 FAWR
- 26,000 RAWR
- 38,000 GVWR