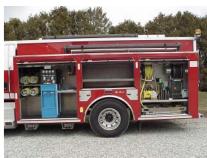

## **TECHNICAL SPECS**

- International 7400 Crew Cab
- International DT570 330 HP Diesel Engine
- Allison 3000 EVS P Automatic Transmission
- Heavy Duty 3/16" Aluminum Body
- 1000 Gallon UPF Poly Tank IIE
- 10 Gallon Foam cell in dunage area
- · Hale PSD 1250 with RGA split shaft gear case
- Four (4) dual air bottle compartments
- Rear Mount Control Panel
- Hydraulic Ladder Rack on passenger side
- Suction hose storage tray on upper left side
- Hydraulic hose reel in L3 compartment
- · Vertical pull out board in R1 compartment
- 10'-2" Overall Height
- 31'-9" Overall Length
- 212" Wheelbase
- 101" Cab to Axle
- 12,000 FAWR
- 26,000 RAWR
- 38,000 GVWR