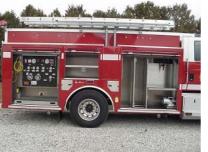

## **TECHNICAL SPECS**

- International 7400 Crew Cab
- International DT570 330 HP Diesel Engine
- Allison 3000 EVS P Automatic Transmission
- Heavy Duty 3/16" Aluminum Body
- 1000 Gallon UPF Poly Tank IIE
- 10 Gallon Foam cell in dunage area
- · Hale PSD 1250 with RGA split shaft gear case
- Four (4) dual air bottle compartments
- Rear Mount Control Panel
- Hydraulic Ladder Rack on passenger side
- Suction hose storage tray on upper left side
- Hydraulic hose reel in L3 compartment
- · Vertical pull out board in R1 compartment
- 10'-2" Overall Height
- 31'-9" Overall Length
- 212" Wheelbase
- 101" Cab to Axle
- 12,000 FAWR
- 26,000 RAWR
- 38,000 GVWR