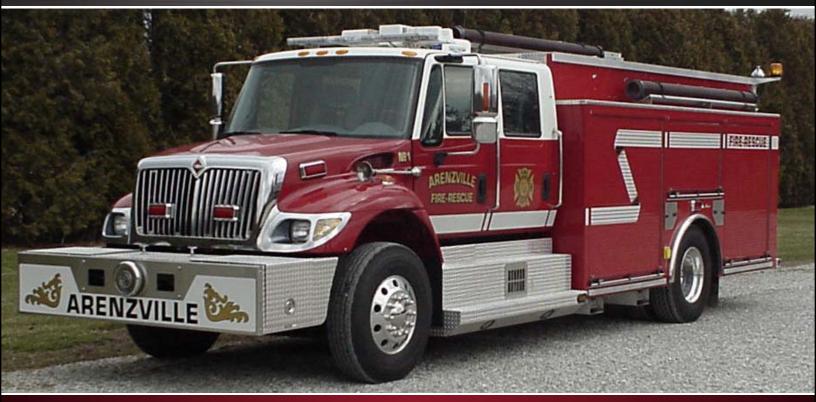

## REAR MOUNT PUMPER

## ARENZVILLE FIRE DEPARTMENT ARENZVILLE, ILLINOIS

## **TECHNICAL SPECS**

- International 7400 Crew Cab
- International DT570 330 HP Diesel Engine
- Allison 3000 EVS P Automatic Transmission
- Heavy Duty 3/16" Aluminum Body
- 1000 Gallon UPF Poly Tank IIE
- 10 Gallon Foam cell in dunage area
- · Hale PSD 1250 with RGA split shaft gear case
- Four (4) dual air bottle compartments
- Rear Mount Control Panel
- Hydraulic Ladder Rack on passenger side
- Suction hose storage tray on upper left side
- Hydraulic hose reel in L3 compartment
- · Vertical pull out board in R1 compartment
- 10'-2" Overall Height
- 31'-9" Overall Length
- 212" Wheelbase
- 101" Cab to Axle
- 12,000 FAWR
- 26,000 RAWR
- 38,000 GVWR