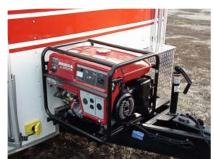

## **TECHNICAL SPECS**

- · Haulmark 28' tandem axle trailer
- · 8' interior height
- . Four (4) 4' double bulb fluorescent lights, interior
- Four (4) interior 110V receptacles
- · Four (4) exterior 110V receptacles
- 20' A & E awning on right side
- . Three (3) manual crank roof vents
- · Full width formica command desk at front of trailer with open storage below.
- Three (3) compartments located on the left interior of trailer: (L1) double door design Hazardous Material suits to be carried. This compartment incorporates one (1) permanent shelf. Approximately 48" wide x 24" deep x 8' high.
- (L2) Double door full height compartment. Incorporates three (3) adjustable shelves. Approximately 48" wide x 24" deep x 8' high.
- (L3) Double door designed for long handled tool storage. Two (2) wire type shelves installed between the rear and second compartment for general storage. Compartment approximate dimensions: 36" wide x 24" deep x 8' high.
- . Two (2) compartments located on the right interior of trailer: Each compartment incorporates three (3) adjustable shelves. Each compartment approximate dimensions: 48" wide x 24" deep x 8' high. General storage rack installed behind the two (2) right side compartments and shall incorporate retaining nets.
- Dual oversized barrel storage rack with retaining straps in the right rear corner of trailer
- Honda 3500 watt gasoline generator installed on front tongue of trailer
- Two (2) FRC 500 Watt recess mounted flood lights, with Focus light heads, one (1) each side of exterior
- Two (2) Extenda Light 500 watt Quartz halogen telescopic tripod flood lights installed at front of trailer one (1) each side of generator.