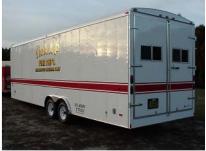

## **AMERICAN ORDNANCE LLC / IOWA ARMY AMMUNITION PLANT** MIDDLETON, IOWA

## **TECHNICAL SPECS**

- · Haulmark 28' tandem axle trailer
- · 8' interior height
- . Four (4) 4' double bulb fluorescent lights, interior
- Four (4) interior 110V receptacles
- · Four (4) exterior 110V receptacles
- 20' A & E awning on right side
- . Three (3) manual crank roof vents
- · Full width formica command desk at front of trailer with open storage below.
- Three (3) compartments located on the left interior of trailer: (L1) double door design Hazardous Material suits to be carried. This compartment incorporates one (1) permanent shelf. Approximately 48" wide x 24" deep x 8' high.
- (L2) Double door full height compartment. Incorporates three (3) adjustable shelves. Approximately 48" wide x 24" deep x 8' high.
- (L3) Double door designed for long handled tool storage. Two (2) wire type shelves installed between the rear and second compartment for general storage. Compartment approximate dimensions: 36" wide x 24" deep x 8' high.
- . Two (2) compartments located on the right interior of trailer: Each compartment incorporates three (3) adjustable shelves. Each compartment approximate dimensions: 48" wide x 24" deep x 8' high. General storage rack installed behind the two (2) right side compartments and shall incorporate retaining nets.
- Dual oversized barrel storage rack with retaining straps in the right rear corner of trailer
- Honda 3500 watt gasoline generator installed on front tongue of trailer
- Two (2) FRC 500 Watt recess mounted flood lights, with Focus light heads, one (1) each side of exterior
- Two (2) Extenda Light 500 watt Quartz halogen telescopic tripod flood lights installed at front of trailer one (1) each side of generator.