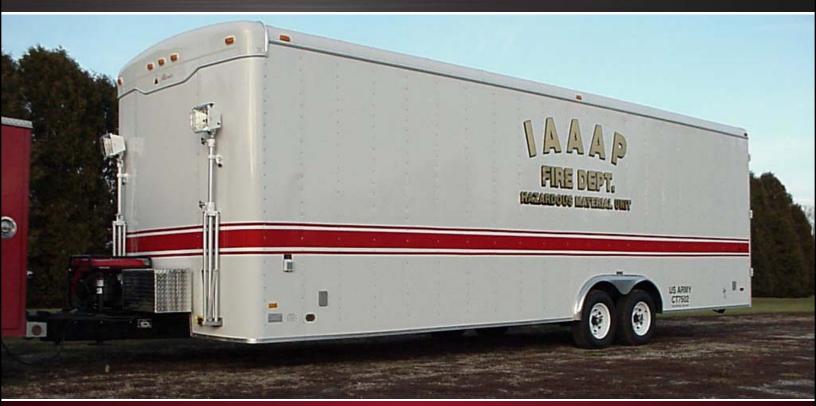

## **AMERICAN ORDNANCE LLC / IOWA ARMY AMMUNITION PLANT** MIDDLETON, IOWA

## **TECHNICAL SPECS**

- · Haulmark 28' tandem axle trailer
- · 8' interior height
- . Four (4) 4' double bulb fluorescent lights, interior
- Four (4) interior 110V receptacles
- · Four (4) exterior 110V receptacles
- 20' A & E awning on right side
- . Three (3) manual crank roof vents
- · Full width formica command desk at front of trailer with open storage below.
- Three (3) compartments located on the left interior of trailer: (L1) double door design Hazardous Material suits to be carried. This compartment incorporates one (1) permanent shelf. Approximately 48" wide x 24" deep x 8' high.
- (L2) Double door full height compartment. Incorporates three (3) adjustable shelves. Approximately 48" wide x 24" deep x 8' high.
- (L3) Double door designed for long handled tool storage. Two (2) wire type shelves installed between the rear and second compartment for general storage. Compartment approximate dimensions: 36" wide x 24" deep x 8' high.
- . Two (2) compartments located on the right interior of trailer: Each compartment incorporates three (3) adjustable shelves. Each compartment approximate dimensions: 48" wide x 24" deep x 8' high. General storage rack installed behind the two (2) right side compartments and shall incorporate retaining nets.
- Dual oversized barrel storage rack with retaining straps in the right rear corner of trailer
- Honda 3500 watt gasoline generator installed on front tongue of trailer
- Two (2) FRC 500 Watt recess mounted flood lights, with Focus light heads, one (1) each side of exterior
- Two (2) Extenda Light 500 watt Quartz halogen telescopic tripod flood lights installed at front of trailer one (1) each side of generator.