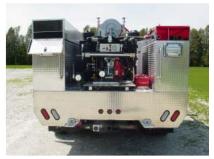

## **TECHNICAL SPECS**

- Ford F-550 Super Cab 4x4 DRW XL Chassis
- Powerstroke 6.4L V-8, 325-HP Diesel Engine
- Ford TorqShift 5-Speed Automatic w/overdrive Transmission
- Heavy Duty 3/16" Aluminum Body UPF Defender 2C, 300-Gallon Poly Tank with 12-Gallon foam tank
- Hale HPX200, 60-GPM Pump w/ Honda 20-HP Gasoline Engine
- One (1) 1 ½" Discharge with hose tray and cover, right side rear
- One (1) 2 ½" Discharge, rear Two (2) 1" Booster lines 10-ft. long
- Two (2) Electrically controlled spray booms, front bumper
- One (1) 2 ½" Gated Suction
- One (1) Hannay Electric Booster Reel w/ 150-ft. of 1" hose
- Scotty Around the Pump foam inductor/mixer
- Luverne Stainless Steel Nerf bars
- Warn Stainless Steel Brush guard with wrap around extension and receiver
- One (1) Reese type trailer hitch, rear One (1) Ramsey QM 9000, 9000-lb Winch
- Two (2) compartments with two (2) drop down doors each, one (1) each side
- Two (2) Under body compartments, one (1) each side ahead of the rear wheels
- One (1) Stokes Basket compartment, top of left side compartment
- Jotto Desk Console, cab dash
- Vanner 110-volt On board Automatic Battery Charger/ Conditioner
- Kussmaul Super Auto Eject 120-volt Shoreline
- Two (2) Akron Brass Extenda Lite 12-volt 150-watt telescopic lights
- Code-3 Electronic Siren with 100-watt Federal speaker
- Whelen Warning Light Package
- 7,000 FAWR
- 19,500 GVWR
- 84" Cab to Axle
- 13,660 RAWR