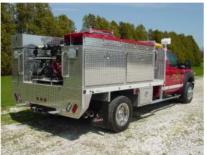

## **TECHNICAL SPECS**

- Ford F-550 Super Cab 4x4 DRW XL Chassis
- Powerstroke 6.4L V-8, 325-HP Diesel Engine
- Ford TorqShift 5-Speed Automatic w/overdrive Transmission
- Heavy Duty 3/16" Aluminum Body UPF Defender 2C, 300-Gallon Poly Tank with 12-Gallon foam tank
- Hale HPX200, 60-GPM Pump w/ Honda 20-HP Gasoline Engine
- One (1) 1 ½" Discharge with hose tray and cover, right side rear
- One (1) 2 ½" Discharge, rear Two (2) 1" Booster lines 10-ft. long
- Two (2) Electrically controlled spray booms, front bumper
- One (1) 2 ½" Gated Suction
- One (1) Hannay Electric Booster Reel w/ 150-ft. of 1" hose
- Scotty Around the Pump foam inductor/mixer
- Luverne Stainless Steel Nerf bars
- Warn Stainless Steel Brush guard with wrap around extension and receiver
- One (1) Reese type trailer hitch, rear One (1) Ramsey QM 9000, 9000-lb Winch
- Two (2) compartments with two (2) drop down doors each, one (1) each side
- Two (2) Under body compartments, one (1) each side ahead of the rear wheels
- One (1) Stokes Basket compartment, top of left side compartment
- Jotto Desk Console, cab dash
- Vanner 110-volt On board Automatic Battery Charger/ Conditioner
- Kussmaul Super Auto Eject 120-volt Shoreline
- Two (2) Akron Brass Extenda Lite 12-volt 150-watt telescopic lights
- Code-3 Electronic Siren with 100-watt Federal speaker
- Whelen Warning Light Package
- 7,000 FAWR
- 19,500 GVWR
- 84" Cab to Axle
- 13,660 RAWR