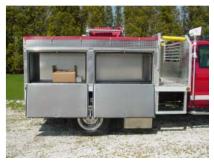

## **TECHNICAL SPECS**

- Ford F-550 Super Cab 4x4 DRW XL Chassis
- Powerstroke 6.4L V-8, 325-HP Diesel Engine
- Ford TorqShift 5-Speed Automatic w/overdrive Transmission
- Heavy Duty 3/16" Aluminum Body UPF Defender 2C, 300-Gallon Poly Tank with 12-Gallon foam tank
- Hale HPX200, 60-GPM Pump w/ Honda 20-HP Gasoline Engine
- One (1) 1 ½" Discharge with hose tray and cover, right side rear
- One (1) 2 ½" Discharge, rear Two (2) 1" Booster lines 10-ft. long
- Two (2) Electrically controlled spray booms, front bumper
- One (1) 2 ½" Gated Suction
- One (1) Hannay Electric Booster Reel w/ 150-ft. of 1" hose
- Scotty Around the Pump foam inductor/mixer
- Luverne Stainless Steel Nerf bars
- Warn Stainless Steel Brush guard with wrap around extension and receiver
- One (1) Reese type trailer hitch, rear One (1) Ramsey QM 9000, 9000-lb Winch
- Two (2) compartments with two (2) drop down doors each, one (1) each side
- Two (2) Under body compartments, one (1) each side ahead of the rear wheels
- One (1) Stokes Basket compartment, top of left side compartment
- Jotto Desk Console, cab dash
- Vanner 110-volt On board Automatic Battery Charger/ Conditioner
- Kussmaul Super Auto Eject 120-volt Shoreline
- Two (2) Akron Brass Extenda Lite 12-volt 150-watt telescopic lights
- Code-3 Electronic Siren with 100-watt Federal speaker
- Whelen Warning Light Package
- 7,000 FAWR
- 19,500 GVWR
- 84" Cab to Axle
- 13,660 RAWR