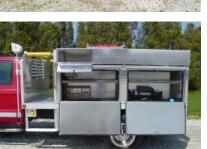

## **TECHNICAL SPECS**

- Ford F-550 Super Cab 4x4 DRW XL Chassis
- Powerstroke 6.4L V-8, 325-HP Diesel Engine
- Ford TorqShift 5-Speed Automatic w/overdrive Transmission
- Heavy Duty 3/16" Aluminum Body UPF Defender 2C, 300-Gallon Poly Tank with 12-Gallon foam tank
- Hale HPX200, 60-GPM Pump w/ Honda 20-HP Gasoline Engine
- One (1) 1 ½" Discharge with hose tray and cover, right side rear
- One (1) 2 ½" Discharge, rear Two (2) 1" Booster lines 10-ft. long
- Two (2) Electrically controlled spray booms, front bumper
- One (1) 2 ½" Gated Suction
- One (1) Hannay Electric Booster Reel w/ 150-ft. of 1" hose
- Scotty Around the Pump foam inductor/mixer
- Luverne Stainless Steel Nerf bars
- Warn Stainless Steel Brush guard with wrap around extension and receiver
- One (1) Reese type trailer hitch, rear One (1) Ramsey QM 9000, 9000-lb Winch
- Two (2) compartments with two (2) drop down doors each, one (1) each side
- Two (2) Under body compartments, one (1) each side ahead of the rear wheels
- One (1) Stokes Basket compartment, top of left side compartment
- Jotto Desk Console, cab dash
- Vanner 110-volt On board Automatic Battery Charger/ Conditioner
- Kussmaul Super Auto Eject 120-volt Shoreline
- Two (2) Akron Brass Extenda Lite 12-volt 150-watt telescopic lights
- Code-3 Electronic Siren with 100-watt Federal speaker
- Whelen Warning Light Package
- 7,000 FAWR
- 19,500 GVWR
- 84" Cab to Axle
- 13,660 RAWR