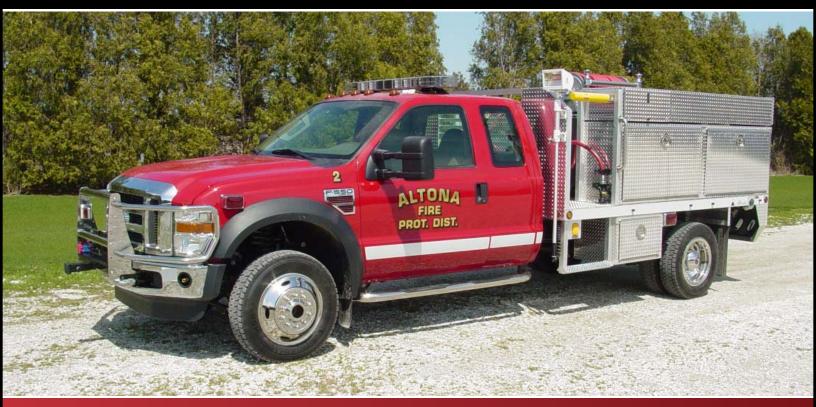

## **FLATBED BRUSH TRUCK**

## **ALTONA FIRE PROTECTION DISTRICT** ALTONA, ILLINOIS

## **TECHNICAL SPECS**

- Ford F-550 Super Cab 4x4 DRW XL Chassis
- Powerstroke 6.4L V-8, 325-HP Diesel Engine
- Ford TorqShift 5-Speed Automatic w/overdrive Transmission
- Heavy Duty 3/16" Aluminum Body UPF Defender 2C, 300-Gallon Poly Tank with 12-Gallon foam tank
- Hale HPX200, 60-GPM Pump w/ Honda 20-HP Gasoline Engine
- One (1) 1 ½" Discharge with hose tray and cover, right side rear
- One (1) 2 ½" Discharge, rear Two (2) 1" Booster lines 10-ft. long
- Two (2) Electrically controlled spray booms, front bumper
- One (1) 2 ½" Gated Suction
- One (1) Hannay Electric Booster Reel w/ 150-ft. of 1" hose
- Scotty Around the Pump foam inductor/mixer
- Luverne Stainless Steel Nerf bars
- Warn Stainless Steel Brush guard with wrap around extension and receiver
- One (1) Reese type trailer hitch, rear One (1) Ramsey QM 9000, 9000-lb Winch
- Two (2) compartments with two (2) drop down doors each, one (1) each side
- Two (2) Under body compartments, one (1) each side ahead of the rear wheels
- One (1) Stokes Basket compartment, top of left side compartment
- Jotto Desk Console, cab dash
- Vanner 110-volt On board Automatic Battery Charger/ Conditioner
- Kussmaul Super Auto Eject 120-volt Shoreline
- Two (2) Akron Brass Extenda Lite 12-volt 150-watt telescopic lights
- Code-3 Electronic Siren with 100-watt Federal speaker
- Whelen Warning Light Package
- 7,000 FAWR
- 19,500 GVWR
- 84" Cab to Axle
- 13,660 RAWR