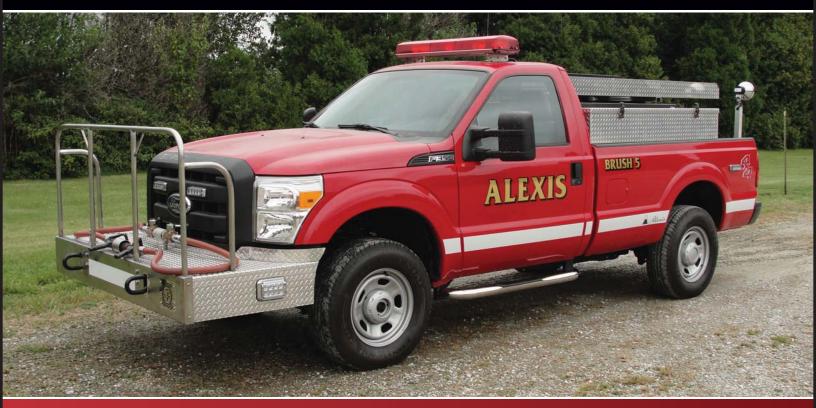

## **BRUSH TRUCK**

## ALEXIS FIRE PROTECTION DISTRICT ALEXIS, ILLINOIS

## **TECHNICAL SPECS**

- Ford F-350 XL 4x4 2 Door SRW Chassis with pick-up body
- Ford 6.2L V8, 316-HP Gasoline Engine
- Ford TorqShift 6-speed Automatic Transmission
- 300-Gallon Poly skid Tank
- Waterous PB18-3030C Pump with 18-HP gasoline engine
- Luverne Stainless Steel Nerf bars
- Front bumper extension with stainless steel grass railing
- Two (2) 1" Booster lines, front bumper
- Two (2) Collins Deck lights, rear
- Code-3 Electronic Siren with 100-watt Federal speaker
- Weldon Warning Light Package
- 137" Wheelbase
- 56.3" Cab to Axle
- 5,600 FAWR
- 7,000 RAWR
- 10,700 GVWR