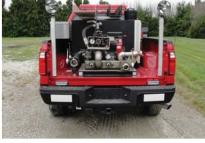

## **TECHNICAL SPECS**

- Ford F-350 XL 4x4 2 Door SRW Chassis with pick-up body
- Ford 6.2L V8, 316-HP Gasoline Engine
- Ford TorqShift 6-speed Automatic Transmission
- 300-Gallon Poly skid Tank
- Waterous PB18-3030C Pump with 18-HP gasoline engine
- Luverne Stainless Steel Nerf bars
- Front bumper extension with stainless steel grass railing
- Two (2) 1" Booster lines, front bumper
- Two (2) Collins Deck lights, rear
- Code-3 Electronic Siren with 100-watt Federal speaker
- Weldon Warning Light Package
- 137" Wheelbase
- 56.3" Cab to Axle
- 5,600 FAWR
- 7,000 RAWR
- 10,700 GVWR