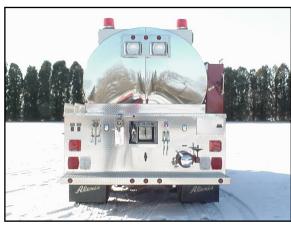

## FEATURES

- International 7400 2-door chassis
- International DT530 330 330 HP Diesel Engine
- Allison MD 3000 EVS Automatic Transmission
- 3000 Gallon UPF Poly Elliptical Tank with Stainless Steel wrap
- Hale AP 50 500 GPM Midship PTO Pump
- One (1) storage compartment each side
- Pump control panel located at the front on the left side under the tank
- Two (2) Hose Trays above the compartments on the left side
- Suction hose storage compartment on the right side accessible from the rear
- Drop down Fol-Da-Tank bracket on the right side
- One (1) 10" Newton Dump at the rear
- One (1) 10" Newton Dump on each side accessible behind hinged and latching doors
- Two (2) 2-1/2" and one (1) 5" tank fills at the rear
- 10'-3" Overall Height
- 27' 0" Overall Length
- 14,000 FAWR
- 40,000 RAWR
- 54,000 GVWR