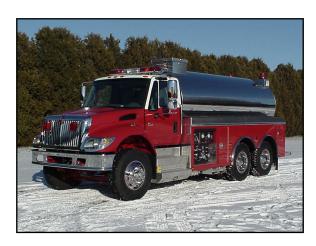

## FEATURES

- International 7400 2-door chassis
- International DT530 330 330 HP Diesel Engine
- Allison MD 3000 EVS Automatic Transmission
- 3000 Gallon UPF Poly Elliptical Tank with Stainless Steel wrap
- Hale AP 50 500 GPM Midship PTO Pump
- One (1) storage compartment each side
- Pump control panel located at the front on the left side under the tank
- Two (2) Hose Trays above the compartments on the left side
- Suction hose storage compartment on the right side accessible from the rear
- Drop down Fol-Da-Tank bracket on the right side
- One (1) 10" Newton Dump at the rear
- One (1) 10" Newton Dump on each side accessible behind hinged and latching doors
- Two (2) 2-1/2" and one (1) 5" tank fills at the rear
- 10'-3" Overall Height
- 27' 0" Overall Length
- 14,000 FAWR
- 40,000 RAWR
- 54,000 GVWR