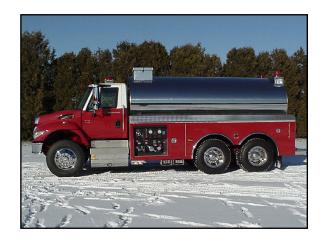

## FEATURES

- International 7400 2-door chassis
- International DT530 330 330 HP Diesel Engine
- Allison MD 3000 EVS Automatic Transmission
- 3000 Gallon UPF Poly Elliptical Tank with Stainless Steel wrap
- Hale AP 50 500 GPM Midship PTO Pump
- One (1) storage compartment each side
- Pump control panel located at the front on the left side under the tank
- Two (2) Hose Trays above the compartments on the left side
- Suction hose storage compartment on the right side accessible from the rear
- Drop down Fol-Da-Tank bracket on the right side
- One (1) 10" Newton Dump at the rear
- One (1) 10" Newton Dump on each side accessible behind hinged and latching doors
- Two (2) 2-1/2" and one (1) 5" tank fills at the rear
- 10'-3" Overall Height
- 27' 0" Overall Length
- 14,000 FAWR
- 40,000 RAWR
- 54,000 GVWR