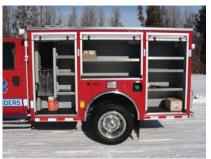

## **TECHNICAL SPECS**

- Ford F-550 XL 4-Door 4x4 DRW Chassis
- Ford Powerstroke 6.4L, 325-HP Diesel Engine
- Ford TorqShift Automatic Transmission
- Heavy Duty 3/16" Aluminum Body ROM Roll Up Doors
- Luverne stainless steel nerf bars
- Warn stainless steel brush guard with wrap around extension and winch receiver
- One (1) Reese type rear trailer hitch with electrical connections
- One (1) Ramsey QM 9000, 9000-lb winch
- Oxygen cylinder storage custom compartment, right side
- Backboard rack for four (4) backboards, front transverse
- ROM horizontal Roll Up shutter cover with electric control
- Winch storage bracket, right side compartment
- Floor mounted console for emergency switches with map/ binder storage, cab
- Smart Power 5500-watt hydraulically driven generator with 120-volt system
- One (1) Akron electric cord reel with 150-ft of 12/3 cord
- One (1) 240-volt outlet and three (3) 120-volt power strips
- Two (2) Extenda-Lite 120-volt 750-watt telescopic lights, one (1) each side
- Two (2) Extenda-Lite 120-volt 750-watt telescopic tripod lights, rear
- Vanner 30-10 n board battery charger/conditioner
- Kussmaul Super Auto Eject 120-volt shoreline

- One (1) gooseneck Map light, cab
  Two (2) Streamlight Super Tac flashlights
  Two (2) Streamlight Fire Vulcan LED Vehicle mount systems
- Carson Magforce 200-watt Siren with two (2) Code-3 100watt speakers
- Weldon LED Warning Light Package
- Chevron pattern striping, rear
- 7' 6" Overall height
- 23' Overall length
- 176.2" Wheelbase
- 60" Cab to Axle 7000 FAWR
- 13,660 RAWR
- 19,500 GVWR