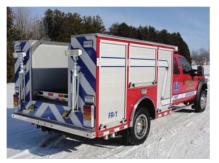

## **TECHNICAL SPECS**

- Ford F-550 XL 4-Door 4x4 DRW Chassis
- Ford Powerstroke 6.4L, 325-HP Diesel Engine
- Ford TorqShift Automatic Transmission
- Heavy Duty 3/16" Aluminum Body ROM Roll Up Doors
- Luverne stainless steel nerf bars
- Warn stainless steel brush guard with wrap around extension and winch receiver
- One (1) Reese type rear trailer hitch with electrical connections
- One (1) Ramsey QM 9000, 9000-lb winch
- Oxygen cylinder storage custom compartment, right side
- Backboard rack for four (4) backboards, front transverse
- ROM horizontal Roll Up shutter cover with electric control
- Winch storage bracket, right side compartment
- Floor mounted console for emergency switches with map/ binder storage, cab
- Smart Power 5500-watt hydraulically driven generator with 120-volt system
- One (1) Akron electric cord reel with 150-ft of 12/3 cord
- One (1) 240-volt outlet and three (3) 120-volt power strips
- Two (2) Extenda-Lite 120-volt 750-watt telescopic lights, one (1) each side
- Two (2) Extenda-Lite 120-volt 750-watt telescopic tripod lights, rear
- Vanner 30-10 n board battery charger/conditioner
- Kussmaul Super Auto Eject 120-volt shoreline

- One (1) gooseneck Map light, cab
  Two (2) Streamlight Super Tac flashlights
  Two (2) Streamlight Fire Vulcan LED Vehicle mount systems
- Carson Magforce 200-watt Siren with two (2) Code-3 100watt speakers
- Weldon LED Warning Light Package
- Chevron pattern striping, rear
- 7' 6" Overall height
- 23' Overall length
- 176.2" Wheelbase
- 60" Cab to Axle 7000 FAWR
- 13,660 RAWR
- 19,500 GVWR