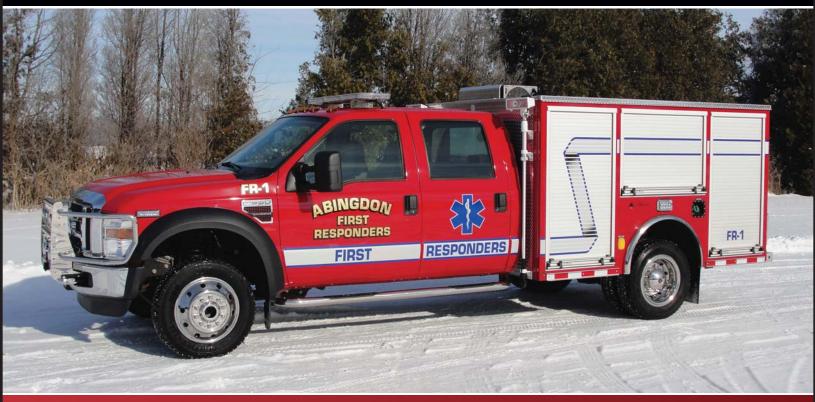

## RESPONSE ONE RESCUE/UTILITY

## ABINGDON FIRE PROTECTION DISTRICT / FIRST RESPONDERS ABINGDON, ILLINOIS

## **TECHNICAL SPECS**

- Ford F-550 XL 4-Door 4x4 DRW Chassis
- Ford Powerstroke 6.4L, 325-HP Diesel Engine
- Ford TorqShift Automatic Transmission
- Heavy Duty 3/16" Aluminum Body ROM Roll Up Doors
- Luverne stainless steel nerf bars
- Warn stainless steel brush guard with wrap around extension and winch receiver
- One (1) Reese type rear trailer hitch with electrical connections
- One (1) Ramsey QM 9000, 9000-lb winch
- Oxygen cylinder storage custom compartment, right side
- Backboard rack for four (4) backboards, front transverse
- ROM horizontal Roll Up shutter cover with electric control
- Winch storage bracket, right side compartment
- Floor mounted console for emergency switches with map/ binder storage, cab
- Smart Power 5500-watt hydraulically driven generator with 120-volt system
- One (1) Akron electric cord reel with 150-ft of 12/3 cord
- One (1) 240-volt outlet and three (3) 120-volt power strips
- Two (2) Extenda-Lite 120-volt 750-watt telescopic lights, one (1) each side
- Two (2) Extenda-Lite 120-volt 750-watt telescopic tripod lights, rear
- Vanner 30-10 n board battery charger/conditioner
- Kussmaul Super Auto Eject 120-volt shoreline