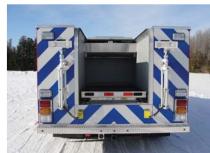

## **TECHNICAL SPECS**

- Ford F-550 XL 4-Door 4x4 DRW Chassis
- Ford Powerstroke 6.4L, 325-HP Diesel Engine
- Ford TorqShift Automatic Transmission
- Heavy Duty 3/16" Aluminum Body ROM Roll Up Doors
- Luverne stainless steel nerf bars
- Warn stainless steel brush guard with wrap around extension and winch receiver
- One (1) Reese type rear trailer hitch with electrical connections
- One (1) Ramsey QM 9000, 9000-lb winch
- Oxygen cylinder storage custom compartment, right side
- Backboard rack for four (4) backboards, front transverse
- ROM horizontal Roll Up shutter cover with electric control
- Winch storage bracket, right side compartment
- Floor mounted console for emergency switches with map/ binder storage, cab
- Smart Power 5500-watt hydraulically driven generator with 120-volt system
- One (1) Akron electric cord reel with 150-ft of 12/3 cord
- One (1) 240-volt outlet and three (3) 120-volt power strips
- Two (2) Extenda-Lite 120-volt 750-watt telescopic lights, one (1) each side
- Two (2) Extenda-Lite 120-volt 750-watt telescopic tripod lights, rear
- Vanner 30-10 n board battery charger/conditioner
- Kussmaul Super Auto Eject 120-volt shoreline

- One (1) gooseneck Map light, cab
  Two (2) Streamlight Super Tac flashlights
  Two (2) Streamlight Fire Vulcan LED Vehicle mount systems
- Carson Magforce 200-watt Siren with two (2) Code-3 100watt speakers
- Weldon LED Warning Light Package
- Chevron pattern striping, rear
- 7' 6" Overall height
- 23' Overall length
- 176.2" Wheelbase
- 60" Cab to Axle 7000 FAWR
- 13,660 RAWR
- 19,500 GVWR