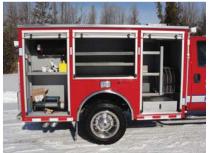

## **TECHNICAL SPECS**

- Ford F-550 XL 4-Door 4x4 DRW Chassis
- Ford Powerstroke 6.4L, 325-HP Diesel Engine
- Ford TorqShift Automatic Transmission
- Heavy Duty 3/16" Aluminum Body ROM Roll Up Doors
- Luverne stainless steel nerf bars
- Warn stainless steel brush guard with wrap around extension and winch receiver
- One (1) Reese type rear trailer hitch with electrical connections
- One (1) Ramsey QM 9000, 9000-lb winch
- Oxygen cylinder storage custom compartment, right side
- Backboard rack for four (4) backboards, front transverse
- ROM horizontal Roll Up shutter cover with electric control
- Winch storage bracket, right side compartment
- Floor mounted console for emergency switches with map/ binder storage, cab
- Smart Power 5500-watt hydraulically driven generator with 120-volt system
- One (1) Akron electric cord reel with 150-ft of 12/3 cord
- One (1) 240-volt outlet and three (3) 120-volt power strips
- Two (2) Extenda-Lite 120-volt 750-watt telescopic lights, one (1) each side
- Two (2) Extenda-Lite 120-volt 750-watt telescopic tripod lights, rear
- Vanner 30-10 n board battery charger/conditioner
- Kussmaul Super Auto Eject 120-volt shoreline

- One (1) gooseneck Map light, cab
  Two (2) Streamlight Super Tac flashlights
  Two (2) Streamlight Fire Vulcan LED Vehicle mount systems
- Carson Magforce 200-watt Siren with two (2) Code-3 100watt speakers
- Weldon LED Warning Light Package
- Chevron pattern striping, rear
- 7' 6" Overall height
- 23' Overall length
- 176.2" Wheelbase
- 60" Cab to Axle 7000 FAWR
- 13,660 RAWR
- 19,500 GVWR