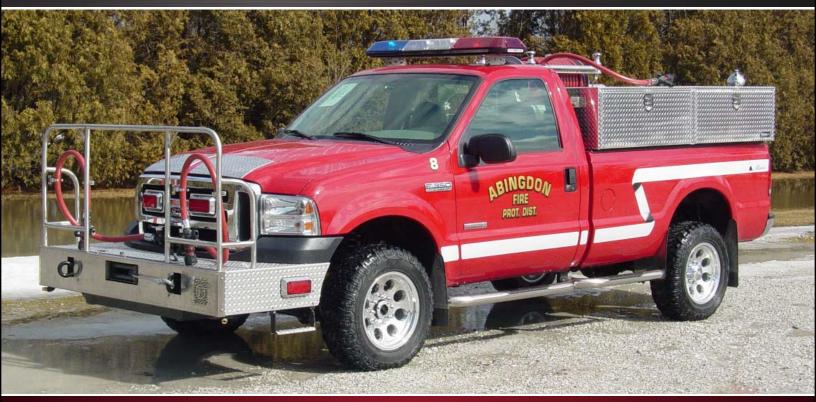

## **TECHNICAL SPECS**

- Ford F-550 Regular Cab Chassis
- International A325C 325hp Diesel Engine
- Ford 5-Speed Automatic Transmission
- UPF 250 Gallon Defender 2C Poly Skid Tank
- Hale HPX300-H20, 150 GPM Pump
- 12 Gallon Foam cell incorporated with tank
- One (1) set Luverne stainless steel nerf bars
- One (1) Buyers aluminum topside broom box left side
- One (1) Ramsey 12,000 pound winch front
- Two (2) Electrically controlled spray booms in front bumper
- One (1) Hannay Electric Booster Reel
- Two (2) stainless steal hood protector plates
- · PowerArc 56" light bar cab roof
- 137" Wheelbase
- 6000 FAWR
- 7000 RAWR
- 11,100 GVWR