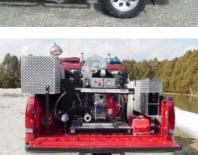

## **TECHNICAL SPECS**

- Ford F-550 Regular Cab Chassis
- International A325C 325hp Diesel Engine
- Ford 5-Speed Automatic Transmission
- UPF 250 Gallon Defender 2C Poly Skid Tank
- Hale HPX300-H20, 150 GPM Pump
- 12 Gallon Foam cell incorporated with tank
- One (1) set Luverne stainless steel nerf bars
- One (1) Buyers aluminum topside broom box left side
- One (1) Ramsey 12,000 pound winch front
- Two (2) Electrically controlled spray booms in front bumper
- One (1) Hannay Electric Booster Reel
- Two (2) stainless steal hood protector plates
- · PowerArc 56" light bar cab roof
- 137" Wheelbase
- 6000 FAWR
- 7000 RAWR
- 11,100 GVWR