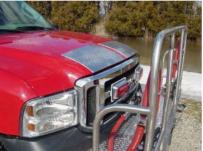

## **TECHNICAL SPECS**

- Ford F-550 Regular Cab Chassis
- International A325C 325hp Diesel Engine
- Ford 5-Speed Automatic Transmission
- UPF 250 Gallon Defender 2C Poly Skid Tank
- Hale HPX300-H20, 150 GPM Pump
- 12 Gallon Foam cell incorporated with tank
- One (1) set Luverne stainless steel nerf bars
- One (1) Buyers aluminum topside broom box left side
- One (1) Ramsey 12,000 pound winch front
- Two (2) Electrically controlled spray booms in front bumper
- One (1) Hannay Electric Booster Reel
- Two (2) stainless steal hood protector plates
- · PowerArc 56" light bar cab roof
- 137" Wheelbase
- 6000 FAWR
- 7000 RAWR
- 11,100 GVWR