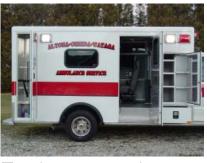

## ALTONA, ONEIDA, WATAGA AMBULANCE SERVICE ONEIDA, ILLINOIS

## **TECHNICAL SPECS**

- Ford E450 2-Door Chassis
- · Ford Powerstroke 6.0L Diesel
- Ford TorqShift 5-speed automatic transmission
- Ambulance E Series Prep Package
- · AEV Extruded Aluminum Body
- · Whelen warning light package
- · Entry in rear and right side
- Seven (7) seating positions
- 158" Wheelbase
- 4,600 FAWR
- 9,450 RAWR
- 14,050 GVWR