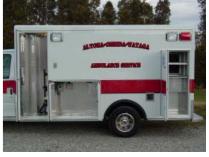

## ALTONA, ONEIDA, WATAGA AMBULANCE SERVICE ONEIDA, ILLINOIS

## **TECHNICAL SPECS**

- Ford E450 2-Door Chassis
- · Ford Powerstroke 6.0L Diesel
- Ford TorqShift 5-speed automatic transmission
- Ambulance E Series Prep Package
- · AEV Extruded Aluminum Body
- · Whelen warning light package
- · Entry in rear and right side
- Seven (7) seating positions
- 158" Wheelbase
- 4,600 FAWR
- 9,450 RAWR
- 14,050 GVWR