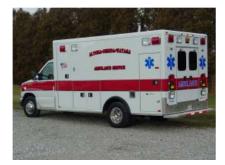

## ALTONA, ONEIDA, WATAGA AMBULANCE SERVICE ONEIDA, ILLINOIS

## **TECHNICAL SPECS**

- Ford E450 2-Door Chassis
- · Ford Powerstroke 6.0L Diesel
- Ford TorqShift 5-speed automatic transmission
- Ambulance E Series Prep Package
- · AEV Extruded Aluminum Body
- · Whelen warning light package
- · Entry in rear and right side
- Seven (7) seating positions
- 158" Wheelbase
- 4,600 FAWR
- 9,450 RAWR
- 14,050 GVWR