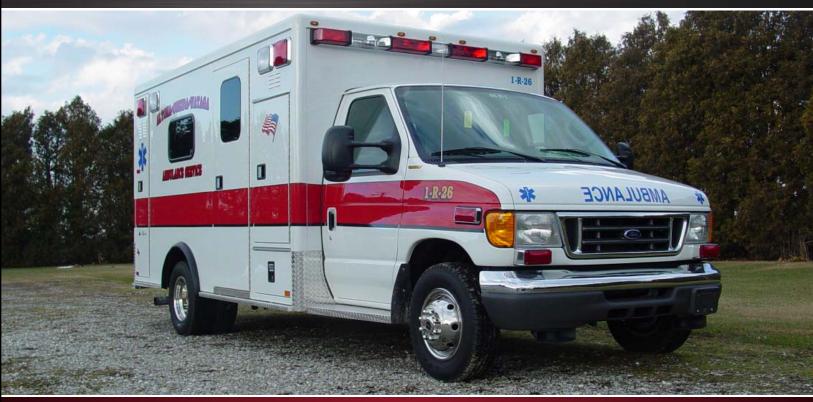

## ALTONA, ONEIDA, WATAGA AMBULANCE SERVICE ONEIDA, ILLINOIS

## **TECHNICAL SPECS**

- Ford E450 2-Door Chassis
- · Ford Powerstroke 6.0L Diesel
- Ford TorqShift 5-speed automatic transmission
- Ambulance E Series Prep Package
- · AEV Extruded Aluminum Body
- · Whelen warning light package
- · Entry in rear and right side
- Seven (7) seating positions
- 158" Wheelbase
- 4,600 FAWR
- 9,450 RAWR
- 14,050 GVWR