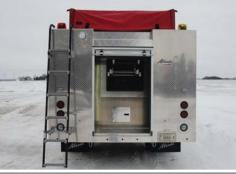

## **TECHNICAL SPECS**

- International 4400 4-Door Chassis
- MaxxForce DT, 300 HP Diesel Engine
- Allison 3000 EVS Automatic
  Transmission
- Heavy Duty 3/16" Aluminum Body
- Amdor brand Roll Up Doors
- 1000 Gallon Poly Tank
- Waterous CXSC 1250 GPM Pump
- Top mounted pump operator's panel
- Two (2) 2 ½" Discharges, one (1) each side
- Three (3) 3" Discharges, one (1) right side, one (1) rear and one (1) over pump
- One (1) 2 1/2" Gated Suction, left side
- Two (2) 1 ½" Preconnects with capacity for 200-ft of hose each, behind cab
- Two (2) Dual bottle Air bottle compartments, one (1) each side wheel well
- Ladder and Suction hose storage through tank with rear access
- Zico Top access ladder mounted on the rear
- Progressive Dynamics on-board

battery charger with Viair Air compressor

- Floor mounted console for emergency switches, cab
- Kussmaul Super Auto Eject 120-volt shoreline
- Code 3 Electronic Siren with Cast
  Products speaker
- Whelen LED Warning Light Package
- 9' 6" Overall height
- 31' 6" Overall length
- 255" Wheelbase
- 144" Cab to Axle
- 12,000 FAWR
- 30,000 RAWR
- 42,000 GVWR