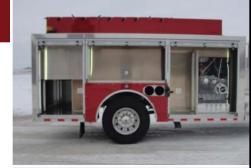

## **TECHNICAL SPECS**

- International 4400 4-Door Chassis
- MaxxForce DT, 300 HP Diesel Engine
- Allison 3000 EVS Automatic
  Transmission
- Heavy Duty 3/16" Aluminum Body
- Amdor brand Roll Up Doors
- 1000 Gallon Poly Tank
- Waterous CXSC 1250 GPM Pump
- Top mounted pump operator's panel
- Two (2) 2 ½" Discharges, one (1) each side
- Three (3) 3" Discharges, one (1) right side, one (1) rear and one (1) over pump
- One (1) 2 1/2" Gated Suction, left side
- Two (2) 1 ½" Preconnects with capacity for 200-ft of hose each, behind cab
- Two (2) Dual bottle Air bottle compartments, one (1) each side wheel well
- Ladder and Suction hose storage through tank with rear access
- Zico Top access ladder mounted on the rear
- Progressive Dynamics on-board

battery charger with Viair Air compressor

- Floor mounted console for emergency switches, cab
- Kussmaul Super Auto Eject 120-volt shoreline
- Code 3 Electronic Siren with Cast
  Products speaker
- Whelen LED Warning Light Package
- 9' 6" Overall height
- 31' 6" Overall length
- 255" Wheelbase
- 144" Cab to Axle
- 12,000 FAWR
- 30,000 RAWR
- 42,000 GVWR