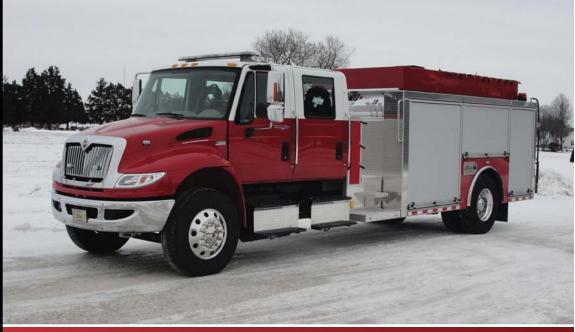

## EQUALIZER TOP MOUNT PUMPER

## ALEXIS FIRE EQUIPMENT :: DEMO UNIT ALEXIS, ILLINOIS

## **TECHNICAL SPECS**

- International 4400 4-Door Chassis
- MaxxForce DT, 300 HP Diesel Engine
- Allison 3000 EVS Automatic
  Transmission
- Heavy Duty 3/16" Aluminum Body
- Amdor brand Roll Up Doors
- 1000 Gallon Poly Tank
- Waterous CXSC 1250 GPM Pump
- Top mounted pump operator's panel
- Two (2) 2 ½" Discharges, one (1) each side
- Three (3) 3" Discharges, one (1) right side, one (1) rear and one (1) over pump
- One (1) 2 1/2" Gated Suction, left side
- Two (2) 1 ½" Preconnects with capacity for 200-ft of hose each, behind cab
- Two (2) Dual bottle Air bottle compartments, one (1) each side wheel well
- Ladder and Suction hose storage through tank with rear access
- Zico Top access ladder mounted on the rear
- Progressive Dynamics on-board

battery charger with Viair Air compressor

- Floor mounted console for emergency switches, cab
- Kussmaul Super Auto Eject 120-volt shoreline
- Code 3 Electronic Siren with Cast
  Products speaker
- Whelen LED Warning Light Package
- 9' 6" Overall height
- 31' 6" Overall length
- 255" Wheelbase
- 144" Cab to Axle
- 12,000 FAWR
- 30,000 RAWR
- 42,000 GVWR