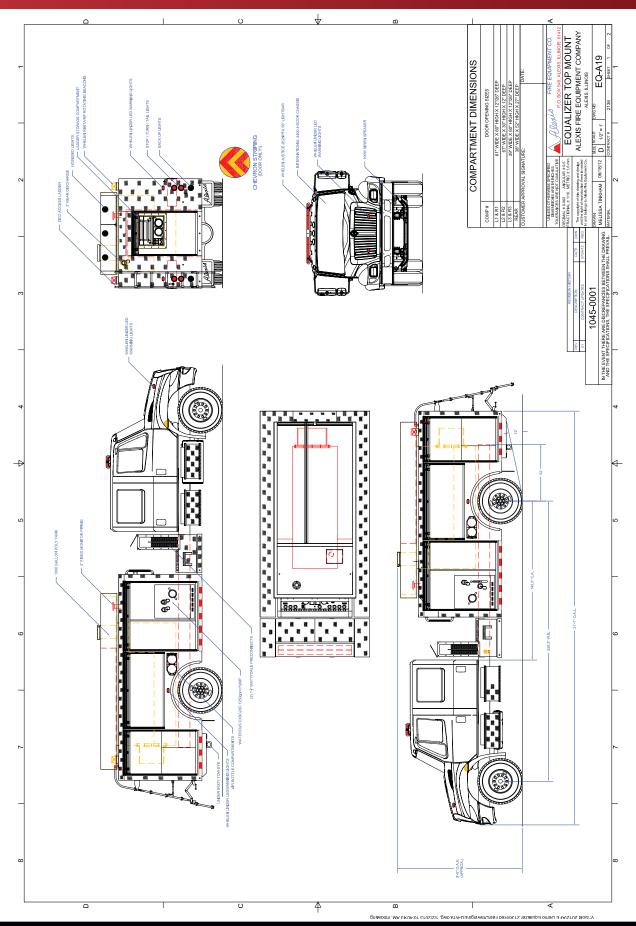

## **TECHNICAL SPECS**

- International 4400 4-Door Chassis
- MaxxForce DT, 300 HP Diesel Engine
- Allison 3000 EVS Automatic
  Transmission
- Heavy Duty 3/16" Aluminum Body
- Amdor brand Roll Up Doors
- 1000 Gallon Poly Tank
- Waterous CXSC 1250 GPM Pump
- Top mounted pump operator's panel
- Two (2) 2 ½" Discharges, one (1) each side
- Three (3) 3" Discharges, one (1) right side, one (1) rear and one (1) over pump
- One (1) 2 1/2" Gated Suction, left side
- Two (2) 1 ½" Preconnects with capacity for 200-ft of hose each, behind cab
- Two (2) Dual bottle Air bottle compartments, one (1) each side wheel well
- Ladder and Suction hose storage through tank with rear access
- Zico Top access ladder mounted on the rear
- Progressive Dynamics on-board

battery charger with Viair Air compressor

- Floor mounted console for emergency switches, cab
- Kussmaul Super Auto Eject 120-volt shoreline
- Code 3 Electronic Siren with Cast
  Products speaker
- Whelen LED Warning Light Package
- 9' 6" Overall height
- 31' 6" Overall length
- 255" Wheelbase
- 144" Cab to Axle
- 12,000 FAWR
- 30,000 RAWR
- 42,000 GVWR