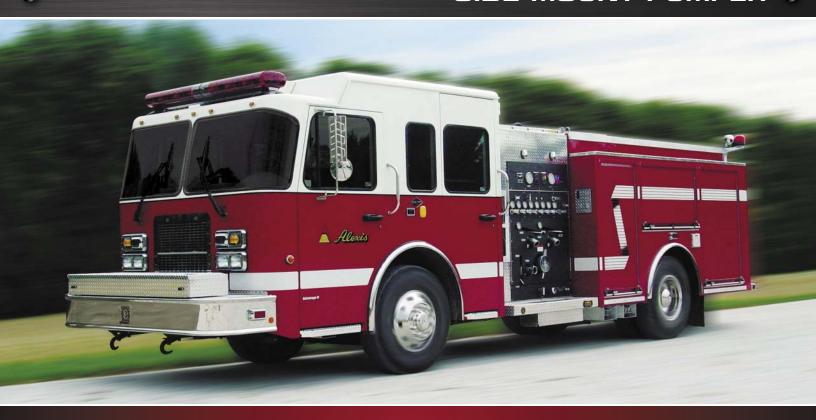

## ALEXIS FIRE EQUIPMENT CUSTOM DEMO

## **TECHNICAL SPECS**

- Spartan Flat Floor Advantage MFD with 10" Raised Roof
- . Cummins ISC-350 HP Diesel Engine
- Allison 3000 EVS Automatic Transmission
- Officer and four (4) crew area SCBA seats
- · Stainless steel wheel simulator kit
- Kussmaul 1000 Pump Plus battery charger
- Heavy Duty 3/16" Aluminum Body
- 750 Gallon UPF Poly Tank IIE
- Hale Q-Max 150 1500 GPM Midship Pump
- Left Side Control Panel
- Hinged Pump Panels for Easy Access
- Soft suction hose wells, recessed, each side running board
- FoamLogix 2.1 Foam system w/ separate 12 Gal. Tank
- · Akron Apollo Deck Gun
- Two (2) 1-1/2" Cartridge Lay Preconnects
- 1-1/2" Bumper preconnect
- Hale Torrent SVS valves
- · High side compartments each side
- · Painted ROM roll up doors
- Class-1 ES Key Load Management System
- Two (2) Havis-Shield Magnafire 12V 350W Floodlights
- Hydraulic ladder rack on right side of apparatus
- Pike Pole storage on ladder rack
- · Federal LED Warning Light package
- Class-1 "Krystal-Lite" Compartment lighting
- 9'-10" Overall Height
- 31'-11" Overall Length
- 189" Wheelbase
- 135" Cab to Axle
- 18,000 FAWR
- 27,000 RAWR
- 45,000 GVWR