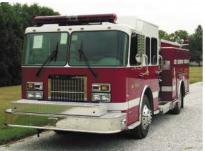

## ALEXIS FIRE EQUIPMENT CUSTOM DEMO

## **TECHNICAL SPECS**

- Spartan Flat Floor Advantage MFD with 10" Raised Roof
- . Cummins ISC-350 HP Diesel Engine
- Allison 3000 EVS Automatic Transmission
- Officer and four (4) crew area SCBA seats
- · Stainless steel wheel simulator kit
- Kussmaul 1000 Pump Plus battery charger
- Heavy Duty 3/16" Aluminum Body
- 750 Gallon UPF Poly Tank IIE
- Hale Q-Max 150 1500 GPM Midship Pump
- Left Side Control Panel
- Hinged Pump Panels for Easy Access
- Soft suction hose wells, recessed, each side running board
- FoamLogix 2.1 Foam system w/ separate 12 Gal. Tank
- · Akron Apollo Deck Gun
- Two (2) 1-1/2" Cartridge Lay Preconnects
- 1-1/2" Bumper preconnect
- Hale Torrent SVS valves
- · High side compartments each side
- · Painted ROM roll up doors
- Class-1 ES Key Load Management System
- Two (2) Havis-Shield Magnafire 12V 350W Floodlights
- Hydraulic ladder rack on right side of apparatus
- Pike Pole storage on ladder rack
- · Federal LED Warning Light package
- Class-1 "Krystal-Lite" Compartment lighting
- 9'-10" Overall Height
- 31'-11" Overall Length
- 189" Wheelbase
- 135" Cab to Axle
- 18,000 FAWR
- 27,000 RAWR
- 45,000 GVWR