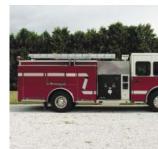

## ALEXIS FIRE EQUIPMENT CUSTOM DEMO

## **TECHNICAL SPECS**

- Spartan Flat Floor Advantage MFD with 10" Raised Roof
- . Cummins ISC-350 HP Diesel Engine
- Allison 3000 EVS Automatic Transmission
- Officer and four (4) crew area SCBA seats
- · Stainless steel wheel simulator kit
- Kussmaul 1000 Pump Plus battery charger
- Heavy Duty 3/16" Aluminum Body
- 750 Gallon UPF Poly Tank IIE
- Hale Q-Max 150 1500 GPM Midship Pump
- Left Side Control Panel
- Hinged Pump Panels for Easy Access
- Soft suction hose wells, recessed, each side running board
- FoamLogix 2.1 Foam system w/ separate 12 Gal. Tank
- · Akron Apollo Deck Gun
- Two (2) 1-1/2" Cartridge Lay Preconnects
- 1-1/2" Bumper preconnect
- Hale Torrent SVS valves
- · High side compartments each side
- · Painted ROM roll up doors
- Class-1 ES Key Load Management System
- Two (2) Havis-Shield Magnafire 12V 350W Floodlights
- Hydraulic ladder rack on right side of apparatus
- Pike Pole storage on ladder rack
- · Federal LED Warning Light package
- Class-1 "Krystal-Lite" Compartment lighting
- 9'-10" Overall Height
- 31'-11" Overall Length
- 189" Wheelbase
- 135" Cab to Axle
- 18,000 FAWR
- 27,000 RAWR
- 45,000 GVWR