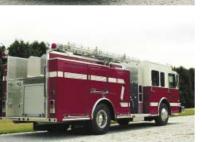

## ALEXIS FIRE EQUIPMENT CUSTOM DEMO

## **TECHNICAL SPECS**

- Spartan Flat Floor Advantage MFD with 10" Raised Roof
- . Cummins ISC-350 HP Diesel Engine
- Allison 3000 EVS Automatic Transmission
- Officer and four (4) crew area SCBA seats
- · Stainless steel wheel simulator kit
- Kussmaul 1000 Pump Plus battery charger
- Heavy Duty 3/16" Aluminum Body
- 750 Gallon UPF Poly Tank IIE
- Hale Q-Max 150 1500 GPM Midship Pump
- Left Side Control Panel
- Hinged Pump Panels for Easy Access
- Soft suction hose wells, recessed, each side running board
- FoamLogix 2.1 Foam system w/ separate 12 Gal. Tank
- · Akron Apollo Deck Gun
- Two (2) 1-1/2" Cartridge Lay Preconnects
- 1-1/2" Bumper preconnect
- Hale Torrent SVS valves
- · High side compartments each side
- · Painted ROM roll up doors
- Class-1 ES Key Load Management System
- Two (2) Havis-Shield Magnafire 12V 350W Floodlights
- Hydraulic ladder rack on right side of apparatus
- Pike Pole storage on ladder rack
- · Federal LED Warning Light package
- Class-1 "Krystal-Lite" Compartment lighting
- 9'-10" Overall Height
- 31'-11" Overall Length
- 189" Wheelbase
- 135" Cab to Axle
- 18,000 FAWR
- 27,000 RAWR
- 45,000 GVWR