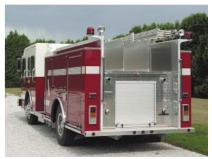

## **TECHNICAL SPECS**

- Spartan Flat Floor Advantage MFD with 10" Raised Roof
- . Cummins ISC-350 HP Diesel Engine
- Allison 3000 EVS Automatic Transmission
- Officer and four (4) crew area SCBA seats
- · Stainless steel wheel simulator kit
- Kussmaul 1000 Pump Plus battery charger
- Heavy Duty 3/16" Aluminum Body
- 750 Gallon UPF Poly Tank IIE
- Hale Q-Max 150 1500 GPM Midship Pump
- Left Side Control Panel
- Hinged Pump Panels for Easy Access
- Soft suction hose wells, recessed, each side running board
- FoamLogix 2.1 Foam system w/ separate 12 Gal. Tank
- · Akron Apollo Deck Gun
- Two (2) 1-1/2" Cartridge Lay Preconnects
- 1-1/2" Bumper preconnect
- Hale Torrent SVS valves
- · High side compartments each side
- · Painted ROM roll up doors
- Class-1 ES Key Load Management System
- Two (2) Havis-Shield Magnafire 12V 350W Floodlights
- Hydraulic ladder rack on right side of apparatus
- Pike Pole storage on ladder rack
- · Federal LED Warning Light package
- Class-1 "Krystal-Lite" Compartment lighting
- 9'-10" Overall Height
- 31'-11" Overall Length
- 189" Wheelbase
- 135" Cab to Axle
- 18,000 FAWR
- 27,000 RAWR
- 45,000 GVWR