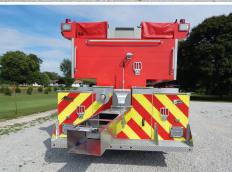

## **TECHNICAL SPECS**

- Freightliner M2 106 2-Door Tandem Chassis
- · Cummins ISL, 350-HP Diesel Engine
- Allison 3000 EVS Automatic Transmission
- · Heavy Duty Stainless Steel Body
- · ROM Roll Up Doors
- 3000-Gallon Wet Side Poly Tank
- One (1) 2 ½" Fireman's Friend Tank fill, rear
- One (1) Newton 10" square manual swivel tank dump with 36" extension, rear
- Darley PSM, 1250-GPM Pump
- Pump Operator's panel under tank on left side
- Three (3) 2 ½" Discharges, two (2) left side and one (1) right side
- One (1) 3" Discharge, right side
- One (1) 1 ½" and one (1) 2 ½" Mattydale Preconnects
- One (1) 2 1/2" Gated Suction, left side
- Folding Tank rack storage, top of compartments, right side
- Suction Hose storage tray, top of compartments, left side
- Floor mounted console for Emergency switches, cab

- · Air coupling for external compressor
- Code 3 Electronic Siren with 100-watt Code 3 speaker
- Code 3 LED Scene Light Package
- Code 3 LED Warning Light Package
- Diamond Grade Chevron pattern striping, rear
- 9' 11" Overall height
- 33' 2" Overall length
- · 248" Wheelbase
- 182.45" Cab to Axle
- 16,000 FAWR
- 40,000 RAWR
- 56,000 GVWR