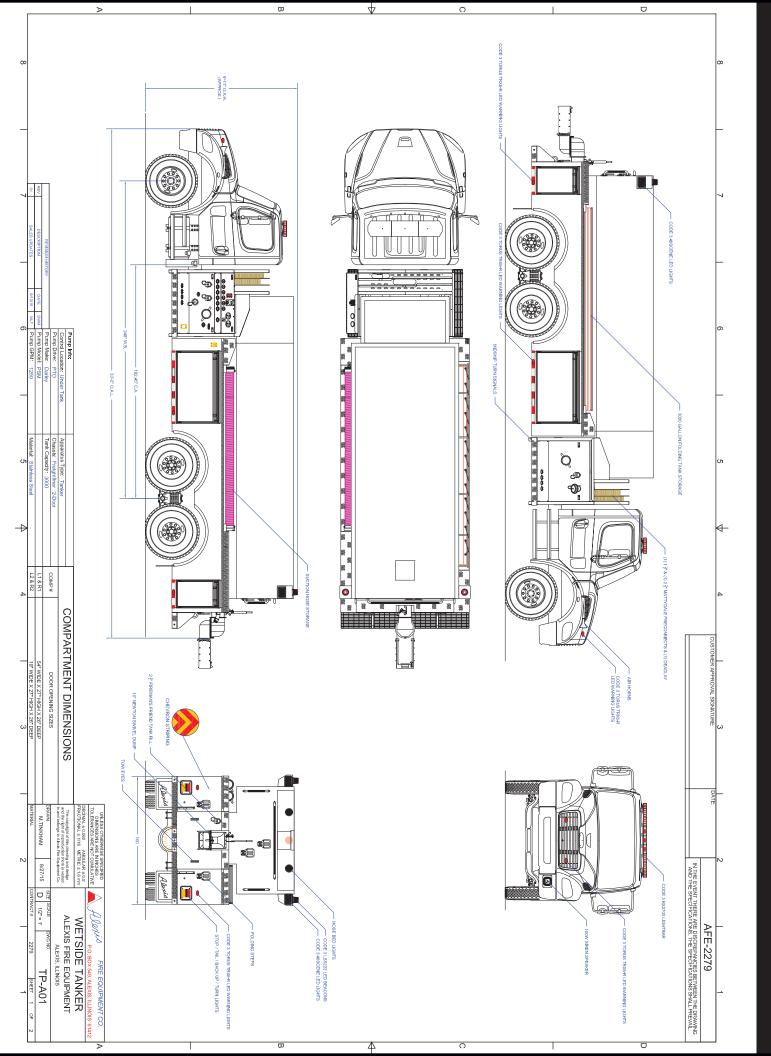

## **TECHNICAL SPECS**

- Freightliner M2 106 2-Door Tandem Chassis
- · Cummins ISL, 350-HP Diesel Engine
- Allison 3000 EVS Automatic Transmission
- · Heavy Duty Stainless Steel Body
- · ROM Roll Up Doors
- 3000-Gallon Wet Side Poly Tank
- One (1) 2 ½" Fireman's Friend Tank fill, rear
- One (1) Newton 10" square manual swivel tank dump with 36" extension, rear
- Darley PSM, 1250-GPM Pump
- Pump Operator's panel under tank on left side
- Three (3) 2 ½" Discharges, two (2) left side and one (1) right side
- One (1) 3" Discharge, right side
- One (1) 1 ½" and one (1) 2 ½" Mattydale Preconnects
- One (1) 2 1/2" Gated Suction, left side
- Folding Tank rack storage, top of compartments, right side
- Suction Hose storage tray, top of compartments, left side
- Floor mounted console for Emergency switches, cab

- · Air coupling for external compressor
- Code 3 Electronic Siren with 100-watt Code 3 speaker
- Code 3 LED Scene Light Package
- Code 3 LED Warning Light Package
- Diamond Grade Chevron pattern striping, rear
- 9' 11" Overall height
- 33' 2" Overall length
- · 248" Wheelbase
- 182.45" Cab to Axle
- 16,000 FAWR
- 40,000 RAWR
- 56,000 GVWR