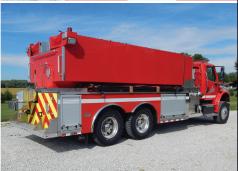

## **TECHNICAL SPECS**

- Freightliner M2 106 2-Door Tandem Chassis
- · Cummins ISL, 350-HP Diesel Engine
- Allison 3000 EVS Automatic Transmission
- · Heavy Duty Stainless Steel Body
- · ROM Roll Up Doors
- 3000-Gallon Wet Side Poly Tank
- One (1) 2 ½" Fireman's Friend Tank fill, rear
- One (1) Newton 10" square manual swivel tank dump with 36" extension, rear
- Darley PSM, 1250-GPM Pump
- Pump Operator's panel under tank on left side
- Three (3) 2 ½" Discharges, two (2) left side and one (1) right side
- One (1) 3" Discharge, right side
- One (1) 1 ½" and one (1) 2 ½" Mattydale Preconnects
- One (1) 2 1/2" Gated Suction, left side
- Folding Tank rack storage, top of compartments, right side
- Suction Hose storage tray, top of compartments, left side
- Floor mounted console for Emergency switches, cab

- · Air coupling for external compressor
- Code 3 Electronic Siren with 100-watt Code 3 speaker
- Code 3 LED Scene Light Package
- Code 3 LED Warning Light Package
- Diamond Grade Chevron pattern striping, rear
- 9' 11" Overall height
- 33' 2" Overall length
- · 248" Wheelbase
- 182.45" Cab to Axle
- 16,000 FAWR
- 40,000 RAWR
- 56,000 GVWR