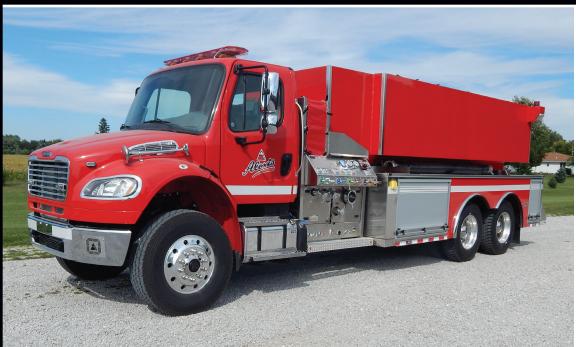

## 3000-GALLON PUMPER / TANKER

## **TECHNICAL SPECS**

- Freightliner M2 106 2-Door Tandem Chassis
- · Cummins ISL, 350-HP Diesel Engine
- Allison 3000 EVS Automatic Transmission
- · Heavy Duty Stainless Steel Body
- · ROM Roll Up Doors
- 3000-Gallon Wet Side Poly Tank
- One (1) 2 ½" Fireman's Friend Tank fill, rear
- One (1) Newton 10" square manual swivel tank dump with 36" extension, rear
- Darley PSM, 1250-GPM Pump
- Pump Operator's panel under tank on left side
- Three (3) 2 ½" Discharges, two (2) left side and one (1) right side
- One (1) 3" Discharge, right side
- One (1) 1 ½" and one (1) 2 ½" Mattydale Preconnects
- One (1) 2 1/2" Gated Suction, left side
- Folding Tank rack storage, top of compartments, right side
- Suction Hose storage tray, top of compartments, left side
- Floor mounted console for Emergency switches, cab

- · Air coupling for external compressor
- Code 3 Electronic Siren with 100-watt Code 3 speaker
- Code 3 LED Scene Light Package
- Code 3 LED Warning Light Package
- Diamond Grade Chevron pattern striping, rear
- 9' 11" Overall height
- 33' 2" Overall length
- · 248" Wheelbase
- 182.45" Cab to Axle
- 16,000 FAWR
- 40,000 RAWR
- 56,000 GVWR