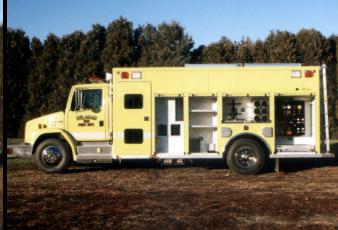

## VISION 2000-EXP

- Freightliner FL80 2- door chassis
- · Caterpillar 3126HT Engine
- Allison MD 3060P Automatic Transmission
- Air ride Driver, Fixed officer seats
- UPF 500 gallon poly tank
- Hale PSD100 1000 GPM rear mount pump
- · Amps 6kw Generator
- · Talk-Through between the cab and the crew area
- Cartridge Lays in the transverse L1/R1 compartment behind roll up doors, Along with stokes basket storage.
- Two (2) adjustable shelves in the L2 compartment, along with the 120 volt distribution center
- Air Pack storage tree in L3 compartment, along with 6 air bottle storage tubes

- Pump panel in the top area of the L4 compartment, with a roll up tray at the bottom
- Two (2) Flip up seats in the crew area, along with a bench
- Four (4) 2-1/2" discharges at the rear
- Rear compartment with pile pole tubes, ladder storage on beam edge, and a roll out tray
- Suction hose and backboard storage in the hosebed
- Four (4) storage compartments on the roof
- Electric cord reel with quad box in R4, along with an adjustable shelf
- · Roll out drop down tray at the top of R3
- Two (2) adjustable shelves in R2
- Warning light package is Code 3