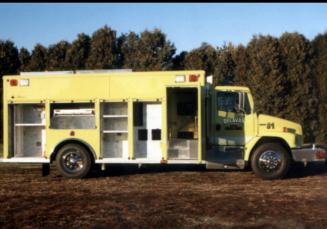

## VISION 2000-EXP

- Freightliner FL80 2- door chassis
- · Caterpillar 3126HT Engine
- Allison MD 3060P Automatic Transmission
- Air ride Driver, Fixed officer seats
- UPF 500 gallon poly tank
- Hale PSD100 1000 GPM rear mount pump
- · Amps 6kw Generator
- · Talk-Through between the cab and the crew area
- Cartridge Lays in the transverse L1/R1 compartment behind roll up doors, Along with stokes basket storage.
- Two (2) adjustable shelves in the L2 compartment, along with the 120 volt distribution center
- Air Pack storage tree in L3 compartment, along with 6 air bottle storage tubes

- Pump panel in the top area of the L4 compartment, with a roll up tray at the bottom
- Two (2) Flip up seats in the crew area, along with a bench
- Four (4) 2-1/2" discharges at the rear
- Rear compartment with pile pole tubes, ladder storage on beam edge, and a roll out tray
- Suction hose and backboard storage in the hosebed
- Four (4) storage compartments on the roof
- Electric cord reel with quad box in R4, along with an adjustable shelf
- · Roll out drop down tray at the top of R3
- Two (2) adjustable shelves in R2
- Warning light package is Code 3