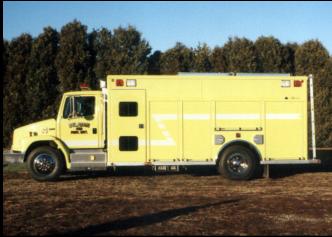

## VISION 2000-EXP

- Freightliner FL80 2- door chassis
- · Caterpillar 3126HT Engine
- Allison MD 3060P Automatic Transmission
- Air ride Driver, Fixed officer seats
- UPF 500 gallon poly tank
- Hale PSD100 1000 GPM rear mount pump
- · Amps 6kw Generator
- · Talk-Through between the cab and the crew area
- Cartridge Lays in the transverse L1/R1 compartment behind roll up doors, Along with stokes basket storage.
- Two (2) adjustable shelves in the L2 compartment, along with the 120 volt distribution center
- Air Pack storage tree in L3 compartment, along with 6 air bottle storage tubes