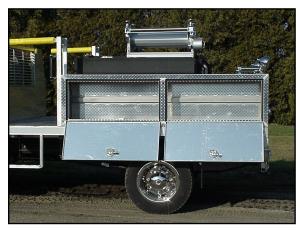

## A FEATURES

- Ford F 550 2- Door 4 x 4 Chassis with Dual rear wheels
- International 6.0 L Powerstroke 325 HP **Diesel Engine**
- Ford Automatic Transmission
- 3/16" Heavy Duty 132" Flatbed Body
- Two (2) treadplate compartments each side with drop down latching doors
- One (1) platform each side behind the cab with mansaver bars
- 300 Gallon UPF Defender Poly Tank
- Waterous PB18-3030C Portable Pump
- One (1) 1" discharge each side at the platform with 10' of booster hose
- Electric Rewind Booster Reel
- Three (3) electric spray booms in the front bumper, electrically controlled from the chassis cab
- 84" Cab to Axle
- 7'-7" Overall Height
- 21'-4" Overall Length
- 6,000 FAWR
- 13,500 RAWR
- 17,500 GVWR