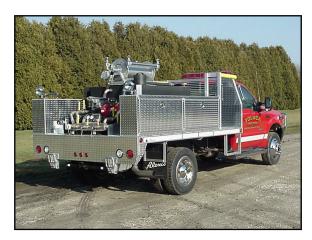

## A FEATURES

- Ford F 550 2- Door 4 x 4 Chassis with Dual rear wheels
- International 6.0 L Powerstroke 325 HP **Diesel Engine**
- Ford Automatic Transmission
- 3/16" Heavy Duty 132" Flatbed Body
- Two (2) treadplate compartments each side with drop down latching doors
- One (1) platform each side behind the cab with mansaver bars
- 300 Gallon UPF Defender Poly Tank
- Waterous PB18-3030C Portable Pump
- One (1) 1" discharge each side at the platform with 10' of booster hose
- Electric Rewind Booster Reel
- Three (3) electric spray booms in the front bumper, electrically controlled from the chassis cab
- 84" Cab to Axle
- 7'-7" Overall Height
- 21'-4" Overall Length
- 6,000 FAWR
- 13,500 RAWR
- 17,500 GVWR