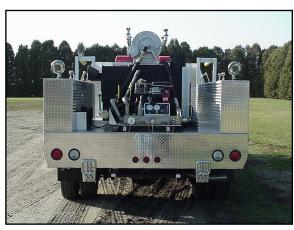

## A FEATURES

- Ford F 550 2- Door 4 x 4 Chassis with Dual rear wheels
- International 6.0 L Powerstroke 325 HP **Diesel Engine**
- Ford Automatic Transmission
- 3/16" Heavy Duty 132" Flatbed Body
- Two (2) treadplate compartments each side with drop down latching doors
- One (1) platform each side behind the cab with mansaver bars
- 300 Gallon UPF Defender Poly Tank
- Waterous PB18-3030C Portable Pump
- One (1) 1" discharge each side at the platform with 10' of booster hose
- Electric Rewind Booster Reel
- Three (3) electric spray booms in the front bumper, electrically controlled from the chassis cab
- 84" Cab to Axle
- 7'-7" Overall Height
- 21'-4" Overall Length
- 6,000 FAWR
- 13,500 RAWR
- 17,500 GVWR