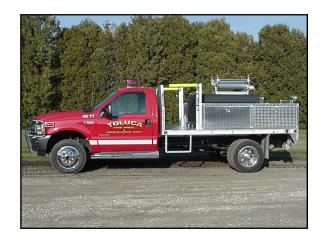

## A FEATURES

- Ford F 550 2- Door 4 x 4 Chassis with Dual rear wheels
- International 6.0 L Powerstroke 325 HP **Diesel Engine**
- Ford Automatic Transmission
- 3/16" Heavy Duty 132" Flatbed Body
- Two (2) treadplate compartments each side with drop down latching doors
- One (1) platform each side behind the cab with mansaver bars
- 300 Gallon UPF Defender Poly Tank
- Waterous PB18-3030C Portable Pump
- One (1) 1" discharge each side at the platform with 10' of booster hose
- Electric Rewind Booster Reel
- Three (3) electric spray booms in the front bumper, electrically controlled from the chassis cab
- 84" Cab to Axle
- 7'-7" Overall Height
- 21'-4" Overall Length
- 6,000 FAWR
- 13,500 RAWR
- 17,500 GVWR