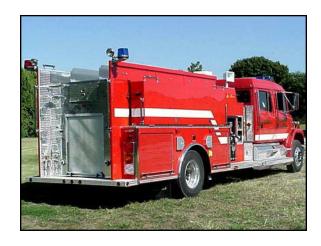

## TAMPICO FIRE PROTECTION DISTRICT

Alexis Fire Equipment Company would like to thank members of the Tampico Fire Protection District for their business.

## FEATURES:

- Freightliner FL80 4-door chassis high roof
- Cummins ISC 315-315 HP Diesel Engine
- Allison MD 3060P Automatic Transmission
- Heavy Duty 3/16" Aluminum Body
- 1250 Gallon UPF Poly Tank IIE
- Hale Q-Flo 125 1250 GPM Midship Pump
- Top Mount Control Panel
- Deck Gun
- Auragen 5000 Watt Generator
- Ladder Storage Under the hosebed at the rear of the truck
- Hinged Fol-Da-Tank bracket on right side

- 10" Newton dump in rear compartment with telescoping chute
- Suction Hose Storage under the tank "T"'s one on each side
- Cart lays
- 9'-9" Overall Height
- 33'-4" Overall Length
- 262" Wheelbase
- 157" Cab to Axle
- 12,000 FAWR
- 26,000 RAWR
- 38,000 GVWR