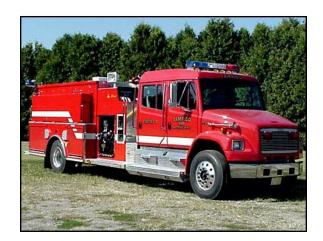

## TAMPICO FIRE PROTECTION DISTRICT

Alexis Fire Equipment Company would like to thank members of the Tampico Fire Protection District for their business.

## FEATURES:

- Freightliner FL80 4-door chassis high roof
- Cummins ISC 315-315 HP Diesel Engine
- Allison MD 3060P Automatic Transmission
- Heavy Duty 3/16" Aluminum Body
- 1250 Gallon UPF Poly Tank IIE
- Hale Q-Flo 125 1250 GPM Midship Pump
- Top Mount Control Panel
- Deck Gun
- Auragen 5000 Watt Generator
- Ladder Storage Under the hosebed at the rear of the truck
- Hinged Fol-Da-Tank bracket on right side

- 10" Newton dump in rear compartment with telescoping chute
- Suction Hose Storage under the tank "T"'s one on each side
- Cart lays
- 9'-9" Overall Height
- 33'-4" Overall Length
- 262" Wheelbase
- 157" Cab to Axle
- 12,000 FAWR
- 26,000 RAWR
- 38,000 GVWR