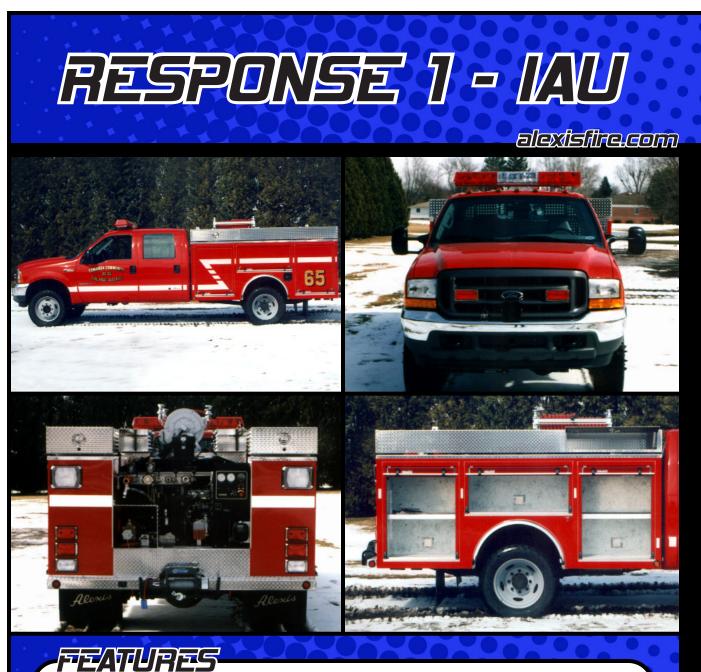

## RESPONSE ONE INITIAL ATTACK UNIT

- Ford F-550 4-Door chassis
- 4 x 4
- 7.3 L Power stroke diesel
- Ford automatic transmission
- · Bucket front seats, bench rear
- UPF 300 Gallon Poly Tank with 20 gallon integral foam tank
- Waterous E 511A rear-mounted pump
- Ransey 8000# removable winch

- Winch receivers front and rear
- · Booster reel at the front of the body in the center
- Adjustable shelves in L1, L3, R1, R3
- · Enclosed hose trays bolted to the top of the tank
- · Elkhart 241 60 GPM Foam Eductor
- Code 3 warning package
- Backboard/stokes basket storage compartments on top
  of each side compartments