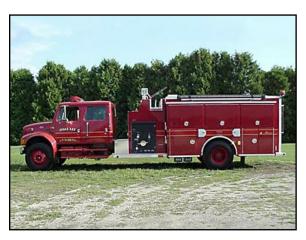

## FEATURES

- International 4400 four door chassis
- International DT 530 300 HP diesel engine
- Allison MD 3060P automatic transmission
- Heavy duty 3/16" aluminum body
- 1250 gallon UPF Poly Tank IIE
- Hale QFLO-125 1250 GPM midship pump
- Auragen 5000 watt frame mounted generator
- Top mount control panel
- Deck gun
- Ladder storage on right side of the truck
- High side compartments on left side
- One adjustable shelf in L1, L2, L3, and L4
- One adjustable shelf in R1
- One adjustable shelf in the rear compartment
- Folding tank storage in the center of the hosebed
- One 500 watt telescopic light each side on the pump module
- One 120 volt outlet each side in the wheel well area and two 120 volt outlets at the rear
- Suction hose storage above the compartments on each side
- 9'-9" Overall height
- 33'-7" Overall length
- 266" Wheelbase
- 155" Cab to axle
- 14,000 FAWR
- 30,000 RAWR
- 44,000 GVWR