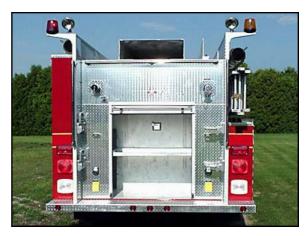

## FEATURES

- International 4400 four door chassis
- International DT 530 300 HP diesel engine
- Allison MD 3060P automatic transmission
- Heavy duty 3/16" aluminum body
- 1250 gallon UPF Poly Tank IIE
- Hale QFLO-125 1250 GPM midship pump
- Auragen 5000 watt frame mounted generator
- Top mount control panel
- Deck gun
- Ladder storage on right side of the truck
- High side compartments on left side
- One adjustable shelf in L1, L2, L3, and L4
- One adjustable shelf in R1
- One adjustable shelf in the rear compartment
- Folding tank storage in the center of the hosebed
- One 500 watt telescopic light each side on the pump module
- One 120 volt outlet each side in the wheel well area and two 120 volt outlets at the rear
- Suction hose storage above the compartments on each side
- 9'-9" Overall height
- 33'-7" Overall length
- 266" Wheelbase
- 155" Cab to axle
- 14,000 FAWR
- 30,000 RAWR
- 44,000 GVWR