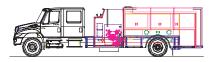

## FEATURES

- International 4400 four door chassis
- International DT 530 300 HP diesel engine
- Allison MD 3060P automatic transmission
- Heavy duty 3/16" aluminum body
- 1250 gallon UPF Poly Tank IIE
- Hale QFLO-125 1250 GPM midship pump
- Auragen 5000 watt frame mounted generator
- Top mount control panel
- Deck gun
- Ladder storage on right side of the truck
- High side compartments on left side
- One adjustable shelf in L1, L2, L3, and L4
- One adjustable shelf in R1
- One adjustable shelf in the rear compartment
- Folding tank storage in the center of the hosebed
- One 500 watt telescopic light each side on the pump module
- One 120 volt outlet each side in the wheel well area and two 120 volt outlets at the rear
- Suction hose storage above the compartments on each side
- 9'-9" Overall height
- 33'-7" Overall length
- 266" Wheelbase
- 155" Cab to axle
- 14,000 FAWR
- 30,000 RAWR
- 44,000 GVWR