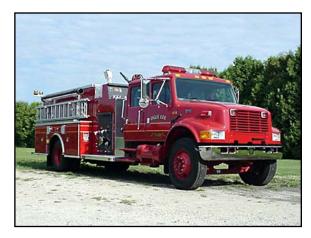

## OGLE-LEE FIRE PROTECTION DISTRICT

We would like to thank the Ogle Lee Fire Protection District for their business.

## FEATURES

- International 4400 four door chassis
- International DT 530 300 HP diesel engine
- Allison MD 3060P automatic transmission
- Heavy duty 3/16" aluminum body
- 1250 gallon UPF Poly Tank IIE
- Hale QFLO-125 1250 GPM midship pump
- Auragen 5000 watt frame mounted generator
- Top mount control panel
- Deck gun
- Ladder storage on right side of the truck
- High side compartments on left side
- One adjustable shelf in L1, L2, L3, and L4
- One adjustable shelf in R1
- One adjustable shelf in the rear compartment
- Folding tank storage in the center of the hosebed
- One 500 watt telescopic light each side on the pump module
- One 120 volt outlet each side in the wheel well area and two 120 volt outlets at the rear
- Suction hose storage above the compartments on each side
- 9'-9" Overall height
- 33'-7" Overall length
- 266" Wheelbase
- 155" Cab to axle
- 14,000 FAWR
- 30,000 RAWR
- 44,000 GVWR