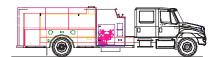

## FEATURES

- International 4400 four door chassis
- International DT 530 300 HP diesel engine
- Allison MD 3060P automatic transmission
- Heavy duty 3/16" aluminum body
- 1250 gallon UPF Poly Tank IIE
- Hale QFLO-125 1250 GPM midship pump
- Auragen 5000 watt frame mounted generator
- Top mount control panel
- Deck gun
- Ladder storage on right side of the truck
- High side compartments on left side
- One adjustable shelf in L1, L2, L3, and L4
- One adjustable shelf in R1
- One adjustable shelf in the rear compartment
- Folding tank storage in the center of the hosebed
- One 500 watt telescopic light each side on the pump module
- One 120 volt outlet each side in the wheel well area and two 120 volt outlets at the rear
- Suction hose storage above the compartments on each side
- 9'-9" Overall height
- 33'-7" Overall length
- 266" Wheelbase
- 155" Cab to axle
- 14,000 FAWR
- 30,000 RAWR
- 44,000 GVWR