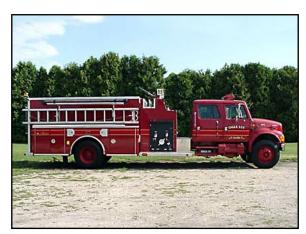

## FEATURES

- International 4400 four door chassis
- International DT 530 300 HP diesel engine
- Allison MD 3060P automatic transmission
- Heavy duty 3/16" aluminum body
- 1250 gallon UPF Poly Tank IIE
- Hale QFLO-125 1250 GPM midship pump
- Auragen 5000 watt frame mounted generator
- Top mount control panel
- Deck gun
- Ladder storage on right side of the truck
- High side compartments on left side
- One adjustable shelf in L1, L2, L3, and L4
- One adjustable shelf in R1
- One adjustable shelf in the rear compartment
- Folding tank storage in the center of the hosebed
- One 500 watt telescopic light each side on the pump module
- One 120 volt outlet each side in the wheel well area and two 120 volt outlets at the rear
- Suction hose storage above the compartments on each side
- 9'-9" Overall height
- 33'-7" Overall length
- 266" Wheelbase
- 155" Cab to axle
- 14,000 FAWR
- 30,000 RAWR
- 44,000 GVWR