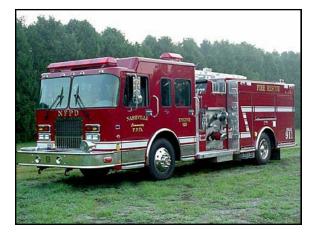

## FEATURES:

- Spartan Advantage MFD with 10" Raised Roof
- Cummins ISC 350-350 HP Diesel Engine
- Allison MD 3066P automatic transmission
- Heavy Duty 3/16" Aluminum Body
- 1000 Gallon UPF Poly Tank IIE
- Hale Q-Flo 125 1250 GPM Midship Pump
- Top Mount Control Panel
- Deck Gun
- Onan 6KW Generator
- Hydraulic Ladder Rack

- Suction Hose Storage under the tank "T"'s, accessible from the rear with preconnected low level strainer on the left side
- 10'-1" Overall Height
- 31'-10" Overall Length
- 200" Wheelbase
- 148" Cab to Axle
- 18,000 FAWR
- 24,000 RAWR
- 42,000 GVWR