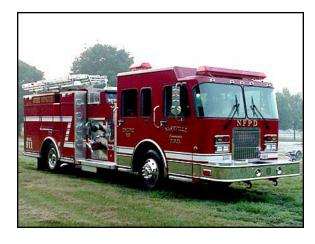

## FEATURES:

- Spartan Advantage MFD with 10" Raised Roof
- Cummins ISC 350-350 HP Diesel Engine
- Allison MD 3066P automatic transmission
- Heavy Duty 3/16" Aluminum Body
- 1000 Gallon UPF Poly Tank IIE
- Hale Q-Flo 125 1250 GPM Midship Pump
- Top Mount Control Panel
- Deck Gun
- Onan 6KW Generator
- Hydraulic Ladder Rack

- Suction Hose Storage under the tank "T"'s, accessible from the rear with preconnected low level strainer on the left side
- 10'-1" Overall Height
- 31'-10" Overall Length
- 200" Wheelbase
- 148" Cab to Axle
- 18,000 FAWR
- 24,000 RAWR
- 42,000 GVWR