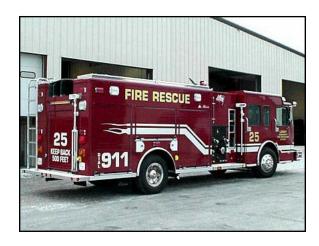

## LEROY COMMUNITY FIRE PROTECTION DISTRICT

Alexis Fire Equipment Company would like to thank members of the Leroy Community Fire Protection District for their business.

## FEATURES:

- Spartan Advantage MFD Chassis with 10" Raised Roof
- Cummins ISC 330-330 HP Diesel Engine
- Allison MD 3060P Automatic Transmission
- Heavy Duty 3/16" Aluminum Body
- AMPS 10kW Hydraulic Generator
- UPF 750 Gallon Poly Tank IIE
- Darley LDMX 1250 GPM Midship Pump
- Side control pump operator's panel
- FoamPro model 1600 foam system

- Compartmentation in the bumper extension as well as on the roof of the unit
- 25" deep compartments
- Rescue style body
- 10'-2" Overall Height
- 32'-2" Overall Length
- 198" Wheelbase
- 144" Cab to Axle
- 18,000 FAWR / 24,000 RAWR / 42,000 GVWR