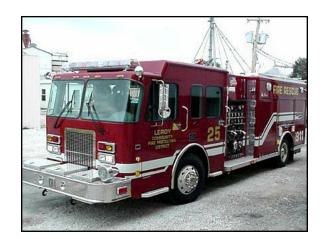

## LEROY COMMUNITY FIRE PROTECTION DISTRICT

Alexis Fire Equipment Company would like to thank members of the Leroy Community Fire Protection District for their business.

## FEATURES:

- Spartan Advantage MFD Chassis with 10" Raised Roof
- Cummins ISC 330-330 HP Diesel Engine
- Allison MD 3060P Automatic Transmission
- Heavy Duty 3/16" Aluminum Body
- AMPS 10kW Hydraulic Generator
- UPF 750 Gallon Poly Tank IIE
- Darley LDMX 1250 GPM Midship Pump
- Side control pump operator's panel
- FoamPro model 1600 foam system

- Compartmentation in the bumper extension as well as on the roof of the unit
- 25" deep compartments
- Rescue style body
- 10'-2" Overall Height
- 32'-2" Overall Length
- 198" Wheelbase
- 144" Cab to Axle
- 18,000 FAWR / 24,000 RAWR / 42,000 GVWR