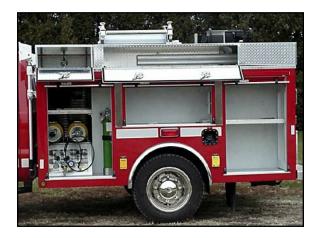

## FEATURES:

- Ford F-550 four door 4 x 4 chassis
  7.3 L Powerstroke 235 HP
- 7.3 L Powerstroke 235 I Diesel Engine
- Ford Automatic Transmission
- 3/16" heavy duty aluminum body
- Three treadplate compartments on top of the body – two each side and one transverse at the front
- 250 Gallon UPF Poly Tank
- Waterous PB18-2515 B Pump
- Two bottle cascade system in the L1/R1 transeverse area.
- Oxygen bottle storage in L1 compartment

- Adjustable shelves in the L3 and R3 compartments
- Booster reel above the tank with electric rewind
- Electric cord reel in the R1 compartment
- Generator Mounted above the pump at the rear
- Brush guard with winch
- 7'-6" Overall Height
- 23'-8" Overall Length
- 6,000 FAWR / 13,500 RAWR / 17,500 GVWR