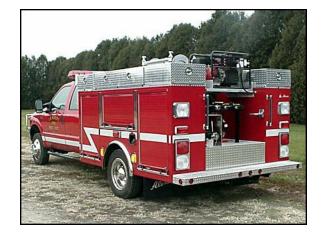

## FEATURES:

- Ford F-550 four door 4 x 4 chassis
  7.3 L Powerstroke 235 HP
- 7.3 L Powerstroke 235 I Diesel Engine
- Ford Automatic Transmission
- 3/16" heavy duty aluminum body
- Three treadplate compartments on top of the body – two each side and one transverse at the front
- 250 Gallon UPF Poly Tank
- Waterous PB18-2515 B Pump
- Two bottle cascade system in the L1/R1 transeverse area.
- Oxygen bottle storage in L1 compartment

- Adjustable shelves in the L3 and R3 compartments
- Booster reel above the tank with electric rewind
- Electric cord reel in the R1 compartment
- Generator Mounted above the pump at the rear
- Brush guard with winch
- 7'-6" Overall Height
- 23'-8" Overall Length
- 6,000 FAWR / 13,500 RAWR / 17,500 GVWR