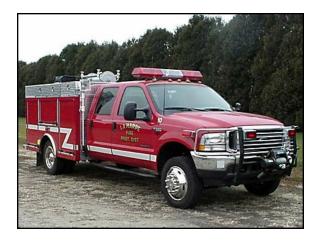

## FEATURES:

- Ford F-550 four door 4 x 4 chassis
  7.3 L Powerstroke 235 HP
- 7.3 L Powerstroke 235 I Diesel Engine
- Ford Automatic Transmission
- 3/16" heavy duty aluminum body
- Three treadplate compartments on top of the body – two each side and one transverse at the front
- 250 Gallon UPF Poly Tank
- Waterous PB18-2515 B Pump
- Two bottle cascade system in the L1/R1 transeverse area.
- Oxygen bottle storage in L1 compartment

- Adjustable shelves in the L3 and R3 compartments
- Booster reel above the tank with electric rewind
- Electric cord reel in the R1 compartment
- Generator Mounted above the pump at the rear
- Brush guard with winch
- 7'-6" Overall Height
- 23'-8" Overall Length
- 6,000 FAWR / 13,500 RAWR / 17,500 GVWR