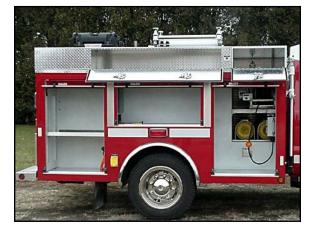

## FEATURES:

- Ford F-550 four door 4 x 4 chassis
  7.3 L Powerstroke 235 HP
- 7.3 L Powerstroke 235 I Diesel Engine
- Ford Automatic Transmission
- 3/16" heavy duty aluminum body
- Three treadplate compartments on top of the body – two each side and one transverse at the front
- 250 Gallon UPF Poly Tank
- Waterous PB18-2515 B Pump
- Two bottle cascade system in the L1/R1 transeverse area.
- Oxygen bottle storage in L1 compartment

- Adjustable shelves in the L3 and R3 compartments
- Booster reel above the tank with electric rewind
- Electric cord reel in the R1 compartment
- Generator Mounted above the pump at the rear
- Brush guard with winch
- 7'-6" Overall Height
- 23'-8" Overall Length
- 6,000 FAWR / 13,500 RAWR / 17,500 GVWR