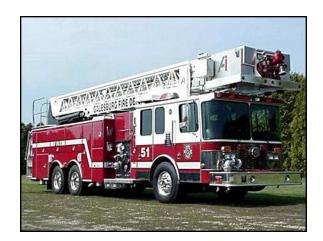

## GALESBURG FIRE DEPARTMENT

Alexis Fire Equipment Company would like to thank members of the Galesburg Fire Department for their business.

## FEATURES:

- HME 1871 MFD Chassis
- Cummins M11-400 E 400 HP Diesel Engine
- Allison HD 4060P Automatic Transmission
- 500 Gallon UPF Poly Tank IIE
- Hale QSMG-150 1500 GPM Midship Pump
- Side Control Panel
- AMPS Hydraulic Generator
- Ladder and pike pole storage in torque box, accessible from the rear
- 5" front suction
- 2-1/2 bumper extension preconnect
- 5" rear suction

- No suction inlets or disharges on the operators panel (drivers side)
- Two 1-1/2" and one 2-1/2" mattydale preconnects
- Dual Hose Chutes One each side
- Four bottle cascade system
- Two 120 Volt Telescopic lights
- Electric cord reel in passenger's side pump module
- Wheel Well air bottle compartments
- 12'-0" Overall Height
- 40'-10" Overall Length
- 21,500 FAWR / 58,000 RAWR / 79,500 GVWR