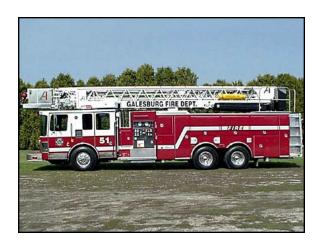

## GALESBURG FIRE DEPARTMENT

Alexis Fire Equipment Company would like to thank members of the Galesburg Fire Department for their business.

## FEATURES:

- HME 1871 MFD Chassis
- Cummins M11-400 E 400 HP Diesel Engine
- Allison HD 4060P Automatic Transmission
- 500 Gallon UPF Poly Tank IIE
- Hale QSMG-150 1500 GPM Midship Pump
- Side Control Panel
- AMPS Hydraulic Generator
- Ladder and pike pole storage in torque box, accessible from the rear
- 5" front suction
- 2-1/2 bumper extension preconnect
- 5" rear suction

- No suction inlets or disharges on the operators panel (drivers side)
- Two 1-1/2" and one 2-1/2" mattydale preconnects
- Dual Hose Chutes One each side
- Four bottle cascade system
- Two 120 Volt Telescopic lights
- Electric cord reel in passenger's side pump module
- Wheel Well air bottle compartments
- 12'-0" Overall Height
- 40'-10" Overall Length
- 21,500 FAWR / 58,000 RAWR / 79,500 GVWR