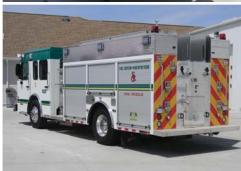

## SIDE CONTROL PUMPER

FOX RIVER AND COUNTRYSIDE FIRE PROTECTION DISTRICT
ST. CHARLES, ILLINOIS

## **TECHNICAL SPECS**

- Spartan Metro Star MFD 10" raised roof Chassis
- Cummins ISC8.3, 380-HP Diesel Engine
- Allison 3000 EVS Automatic Transmission
- 24" Front Bumper extension
- Six (6) man cab seating with five (5) SCBA seats
- Federal Q2B Siren, front bumper
- Remount Customer's Alexis Aluminum Body
- Increased Hosebed Capacity
- Compartment Modifications
- Whelen LED Scene light Package
- Whelen LED Warning light Package
- Electric Rewind Cord Reel
- Additional Upper Coffin Style Compartments
- LED 12v Brow Lights (1) each cab corner (1) center
- EMS Box In Cab
- 10' 2" Overall height
- 32' 8" Overall length
- 187" Wheelbase
- 133" Cab to Axle
- 20,000 FAWR
- 27,000 RAWR
- 47,000 GVWR