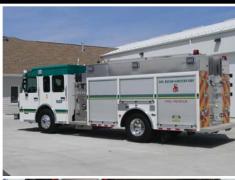

## SIDE CONTROL PUMPER

FOX RIVER AND COUNTRYSIDE FIRE PROTECTION DISTRICT
ST. CHARLES, ILLINOIS

## **TECHNICAL SPECS**

- Spartan Metro Star MFD 10" raised roof Chassis
- Cummins ISC8.3, 380-HP Diesel Engine
- Allison 3000 EVS Automatic Transmission
- 24" Front Bumper extension
- Six (6) man cab seating with five (5) SCBA seats
- Federal Q2B Siren, front bumper
- Remount Customer's Alexis Aluminum Body
- Increased Hosebed Capacity
- Compartment Modifications
- Whelen LED Scene light Package
- Whelen LED Warning light Package
- Electric Rewind Cord Reel
- Additional Upper Coffin Style Compartments
- LED 12v Brow Lights (1) each cab corner (1) center
- EMS Box In Cab
- 10' 2" Overall height
- 32' 8" Overall length
- 187" Wheelbase
- 133" Cab to Axle
- 20,000 FAWR
- 27,000 RAWR
- 47,000 GVWR