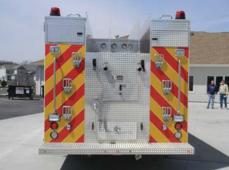

## **TECHNICAL SPECS**

- Spartan Metro Star MFD 10" raised roof Chassis
- Cummins ISC8.3, 380-HP Diesel Engine
- Allison 3000 EVS Automatic Transmission
- 24" Front Bumper extension
- Six (6) man cab seating with five (5) SCBA seats
- Federal Q2B Siren, front bumper
- Remount Customer's Alexis Aluminum Body
- Increased Hosebed Capacity
- Compartment Modifications
- Whelen LED Scene light Package
- Whelen LED Warning light Package
- Electric Rewind Cord Reel
- Additional Upper Coffin Style Compartments
- LED 12v Brow Lights (1) each cab corner (1) center
- EMS Box In Cab
- 10' 2" Overall height
- 32' 8" Overall length
- 187" Wheelbase
- 133" Cab to Axle
- 20,000 FAWR
- 27,000 RAWR
- 47,000 GVWR