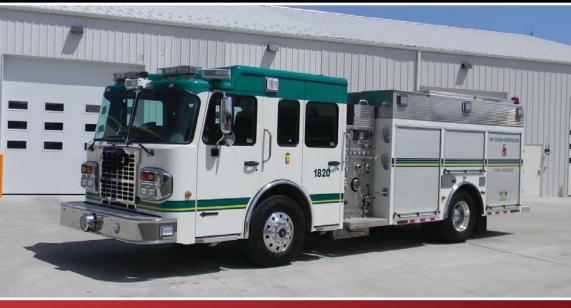

## SIDE CONTROL PUMPER

FOX RIVER AND COUNTRYSIDE FIRE PROTECTION DISTRICT
ST. CHARLES, ILLINOIS

## **TECHNICAL SPECS**

- Spartan Metro Star MFD 10" raised roof Chassis
- Cummins ISC8.3, 380-HP Diesel Engine
- Allison 3000 EVS Automatic Transmission
- 24" Front Bumper extension
- Six (6) man cab seating with five (5) SCBA seats
- Federal Q2B Siren, front bumper
- Remount Customer's Alexis Aluminum Body
- Increased Hosebed Capacity
- Compartment Modifications
- Whelen LED Scene light Package
- Whelen LED Warning light Package
- Electric Rewind Cord Reel
- Additional Upper Coffin Style Compartments
- LED 12v Brow Lights (1) each cab corner (1) center
- EMS Box In Cab
- 10' 2" Overall height
- 32' 8" Overall length
- 187" Wheelbase
- 133" Cab to Axle
- 20,000 FAWR
- 27,000 RAWR
- 47,000 GVWR