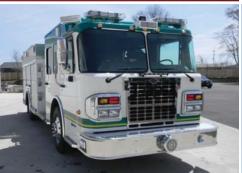

## SIDE CONTROL PUMPER

FOX RIVER AND COUNTRYSIDE FIRE PROTECTION DISTRICT
ST. CHARLES, ILLINOIS

## **TECHNICAL SPECS**

- Spartan Metro Star MFD 10" raised roof Chassis
- Cummins ISC8.3, 380-HP Diesel Engine
- Allison 3000 EVS Automatic Transmission
- 24" Front Bumper extension
- Six (6) man cab seating with five (5) SCBA seats
- Federal Q2B Siren, front bumper
- Remount Customer's Alexis Aluminum Body
- Increased Hosebed Capacity
- Compartment Modifications
- Whelen LED Scene light Package
- Whelen LED Warning light Package
- Electric Rewind Cord Reel
- Additional Upper Coffin Style Compartments
- LED 12v Brow Lights (1) each cab corner (1) center
- EMS Box In Cab
- 10' 2" Overall height
- 32' 8" Overall length
- 187" Wheelbase
- 133" Cab to Axle
- 20,000 FAWR
- 27,000 RAWR
- 47,000 GVWR