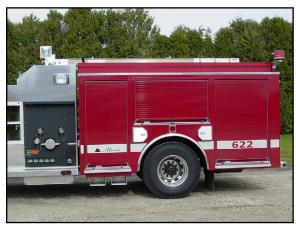

## FEATURES

- Peterbilt Model 330 Crew Cab Chassis
- Caterpillar 3126 330 HP Diesel Engine
- Allison 3000 EVS Automatic Transmission
- Heavy Duty 3/16" Aluminum Body
- 1000 Gallon UPF Poly Tank IIE
- Hale Q-Max 150 1500 GPM Midship Pump
- Top Mount Control Panel
- Two (2) 1-1/2" Cartridge Lay Preconnects ahead of the pump
- High side compartments each side
- Yamaha 6600 Watt Gasoline Generator in the L3 compartment on a roll out tray
- Hydraulic Ladder Rack right side
- Suction hose storage under the tank "T" on the right side for one (1) 10' section with low level strainer preconnected
- PowerArc Light package
- 9' 10" Overall Height
- 33' 5" Overall Length
- 268" Wheelbase
- 146.2" Cab to Axle
- 12,000 FAWR
- 26,000 RAWR
- 38,000 GVWR