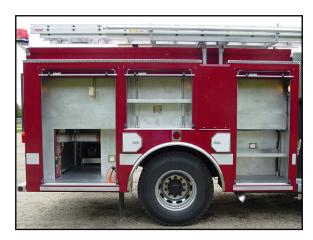

## FEATURES

- Peterbilt Model 330 Crew Cab Chassis
- Caterpillar 3126 330 HP Diesel Engine
- Allison 3000 EVS Automatic Transmission
- Heavy Duty 3/16" Aluminum Body
- 1000 Gallon UPF Poly Tank IIE
- Hale Q-Max 150 1500 GPM Midship Pump
- Top Mount Control Panel
- Two (2) 1-1/2" Cartridge Lay Preconnects ahead of the pump
- High side compartments each side
- Yamaha 6600 Watt Gasoline Generator in the L3 compartment on a roll out tray
- Hydraulic Ladder Rack right side
- Suction hose storage under the tank "T" on the right side for one (1) 10' section with low level strainer preconnected
- PowerArc Light package
- 9' 10" Overall Height
- 33' 5" Overall Length
- 268" Wheelbase
- 146.2" Cab to Axle
- 12,000 FAWR
- 26,000 RAWR
- 38,000 GVWR