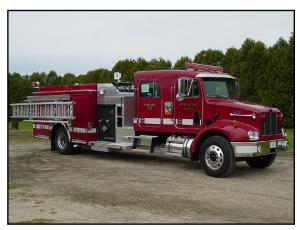

## EGELSTON TOWNSHIP FIRE DEPARTMENT

## FEATURES

- Peterbilt Model 330 Crew Cab Chassis
- Caterpillar 3126 330 HP Diesel Engine
- Allison 3000 EVS Automatic Transmission
- Heavy Duty 3/16" Aluminum Body
- 1000 Gallon UPF Poly Tank IIE
- Hale Q-Max 150 1500 GPM Midship Pump
- Top Mount Control Panel
- Two (2) 1-1/2" Cartridge Lay Preconnects ahead of the pump
- High side compartments each side
- Yamaha 6600 Watt Gasoline Generator in the L3 compartment on a roll out tray
- Hydraulic Ladder Rack right side
- Suction hose storage under the tank "T" on the right side for one (1) 10' section with low level strainer preconnected
- PowerArc Light package
- 9' 10" Overall Height
- 33' 5" Overall Length
- 268" Wheelbase
- 146.2" Cab to Axle
- 12,000 FAWR
- 26,000 RAWR
- 38,000 GVWR