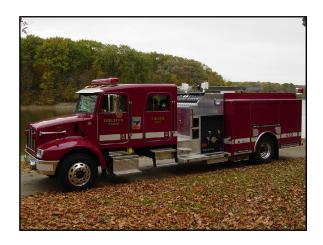

## EGELSTON TOWNSHIP FIRE DEPARTMENT

## FEATURES

- Peterbilt Model 330 Crew Cab Chassis
- Caterpillar 3126 330 HP Diesel Engine
- Allison 3000 EVS Automatic Transmission
- Heavy Duty 3/16" Aluminum Body
- 1000 Gallon UPF Poly Tank IIE
- Hale Q-Max 150 1500 GPM Midship Pump
- Top Mount Control Panel
- Two (2) 1-1/2" Cartridge Lay Preconnects ahead of the pump
- High side compartments each side
- Yamaha 6600 Watt Gasoline Generator in the L3 compartment on a roll out tray
- Hydraulic Ladder Rack right side
- Suction hose storage under the tank "T" on the right side for one (1) 10' section with low level strainer preconnected
- PowerArc Light package
- 9' 10" Overall Height
- 33' 5" Overall Length
- 268" Wheelbase
- 146.2" Cab to Axle
- 12,000 FAWR
- 26,000 RAWR
- 38,000 GVWR