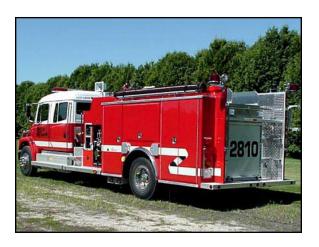

## FEATURES:

- Freightliner FL80 4-Door Chassis
- Cummins ISC 315-315 HP Diesel Engine
- Allison MD 3060P Automatic Transmission
- Heavy Duty 3/16" Aluminum Body
- 1000 Gallon UPF Poly Tank IIE
- Hale Q-Flo 125 1250 GPM Midship Pump
- Top Mount Control Panel
- Deck Gun
- Auragen 5000 Watt Generator
- Ladder Storage on the right side

- Suction Hose Storage on top of the compartments – one on each side
- Two cartridgelay preconnects with removable trays
- 9'-7" Overall Height
- 33'-3" Overall Length
- 262" Wheelbase
- 150" Cab to Axle
- 12,000 FAWR / 23,000 RAWR / 35,000 GVWR