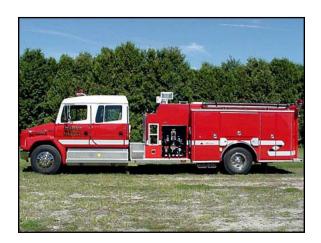

## FEATURES:

- Freightliner FL80 4-Door Chassis
- Cummins ISC 315-315 HP Diesel Engine
- Allison MD 3060P Automatic Transmission
- Heavy Duty 3/16" Aluminum Body
- 1000 Gallon UPF Poly Tank IIE
- Hale Q-Flo 125 1250 GPM Midship Pump
- Top Mount Control Panel
- Deck Gun
- Auragen 5000 Watt Generator
- Ladder Storage on the right side

- Suction Hose Storage on top of the compartments – one on each side
- Two cartridgelay preconnects with removable trays
- 9'-7" Overall Height
- 33'-3" Overall Length
- 262" Wheelbase
- 150" Cab to Axle
- 12,000 FAWR / 23,000 RAWR / 35,000 GVWR