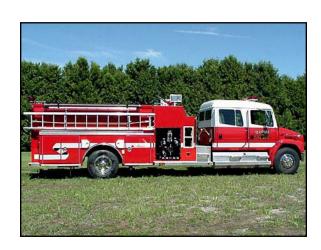

## FEATURES:

- Freightliner FL80 4-Door Chassis
- Cummins ISC 315-315 HP Diesel Engine
- Allison MD 3060P Automatic Transmission
- Heavy Duty 3/16" Aluminum Body
- 1000 Gallon UPF Poly Tank IIE
- Hale Q-Flo 125 1250 GPM Midship Pump
- Top Mount Control Panel
- Deck Gun
- Auragen 5000 Watt Generator
- Ladder Storage on the right side

- Suction Hose Storage on top of the compartments – one on each side
- Two cartridgelay preconnects with removable trays
- 9'-7" Overall Height
- 33'-3" Overall Length
- 262" Wheelbase
- 150" Cab to Axle
- 12,000 FAWR / 23,000 RAWR / 35,000 GVWR