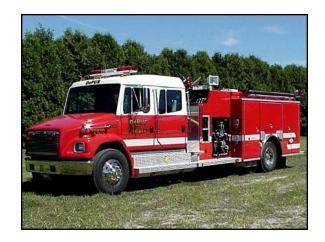

## DEPUE FIRE COMPANY #1

Alexis Fire Equipment Company would like to thank members of the DePue Fire Company #1 for their business.

## FEATURES:

- Freightliner FL80 4-Door Chassis
- Cummins ISC 315-315 HP Diesel Engine
- Allison MD 3060P Automatic Transmission
- Heavy Duty 3/16" Aluminum Body
- 1000 Gallon UPF Poly Tank IIE
- Hale Q-Flo 125 1250 GPM Midship Pump
- Top Mount Control Panel
- Deck Gun
- Auragen 5000 Watt Generator
- Ladder Storage on the right side

- Suction Hose Storage on top of the compartments – one on each side
- Two cartridgelay preconnects with removable trays
- 9'-7" Overall Height
- 33'-3" Overall Length
- 262" Wheelbase
- 150" Cab to Axle
- 12,000 FAWR / 23,000 RAWR / 35,000 GVWR