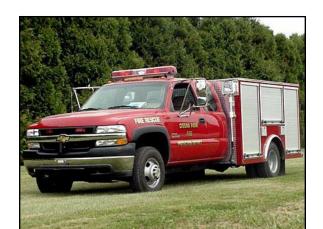

## CISSNA PARK FIRE PROTECTION DISTRICT

Alexis Fire Equipment Company would like to thank members of the Cissna Park Fire Protection District for their business.

## FEATURES:

- Chevrolet 3500 extended cab chassis
- 6.6 Liter Duramax diesel engine
- Allison 1000 series manual transmission
- Transverse adjustable shelf in the L1/R1 compartment
- Two adjustable shelves in the L3 compartment
- Two adjustable shelves in the R3 compartment
- Roll out tray in the rear compartment
- Two 12 volt telescopic lights at the rear and front

- 6'-9" Overall height
- 21'-8" Overall length
- 161.5" WB
- 60.4" Cab to axle
- 4,800 FAWR
- 8,600 RAWR
- 12,000 GVWR