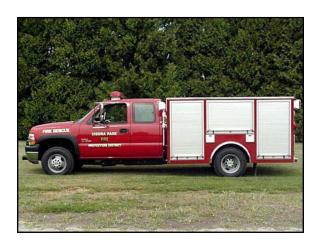

## CISSNA PARK FIRE PROTECTION DISTRICT

Alexis Fire Equipment Company would like to thank members of the Cissna Park Fire Protection District for their business.

## FEATURES:

- Chevrolet 3500 extended cab chassis
- 6.6 Liter Duramax diesel engine
- Allison 1000 series manual transmission
- Transverse adjustable shelf in the L1/R1 compartment
- Two adjustable shelves in the L3 compartment
- Two adjustable shelves in the R3 compartment
- Roll out tray in the rear compartment
- Two 12 volt telescopic lights at the rear and front

- 6'-9" Overall height
- 21'-8" Overall length
- 161.5" WB
- 60.4" Cab to axle
- 4,800 FAWR
- 8,600 RAWR
- 12,000 GVWR