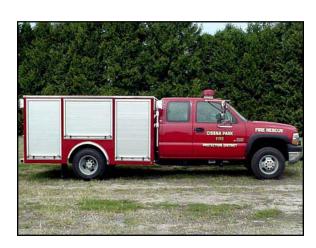

## CISSNA PARK FIRE PROTECTION DISTRICT

Alexis Fire Equipment Company would like to thank members of the Cissna Park Fire Protection District for their business.

## FEATURES:

- Chevrolet 3500 extended cab chassis
- 6.6 Liter Duramax diesel engine
- Allison 1000 series manual transmission
- Transverse adjustable shelf in the L1/R1 compartment
- Two adjustable shelves in the L3 compartment
- Two adjustable shelves in the R3 compartment
- Roll out tray in the rear compartment
- Two 12 volt telescopic lights at the rear and front

- 6'-9" Overall height
- 21'-8" Overall length
- 161.5" WB
- 60.4" Cab to axle
- 4,800 FAWR
- 8,600 RAWR
- 12,000 GVWR