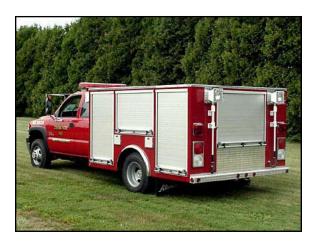

## CISSNA PARK FIRE PROTECTION DISTRICT

Alexis Fire Equipment Company would like to thank members of the Cissna Park Fire Protection District for their business.

## FEATURES:

- Chevrolet 3500 extended cab chassis
- 6.6 Liter Duramax diesel engine
- Allison 1000 series manual transmission
- Transverse adjustable shelf in the L1/R1 compartment
- Two adjustable shelves in the L3 compartment
- Two adjustable shelves in the R3 compartment
- Roll out tray in the rear compartment
- Two 12 volt telescopic lights at the rear and front

- 6'-9" Overall height
- 21'-8" Overall length
- 161.5" WB
- 60.4" Cab to axle
- 4,800 FAWR
- 8,600 RAWR
- 12,000 GVWR